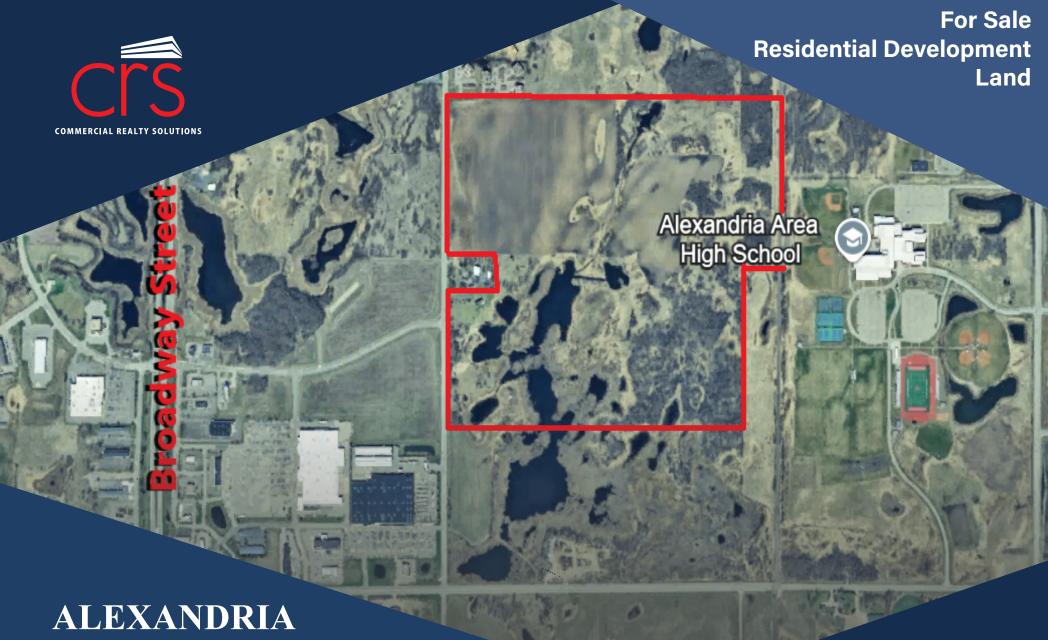

**Residential Development Land** 

**Sales Price: \$1,500,000.00** 

**156.5** Acres

Broadway St, Alexandria, MN 56308

Wayne Elam, Broker 763.229.4982 WElam@crs-mn.com

## PROPERTY LOCATION

- \* North of I-94
- \* East of Walmart & Menards
- \* Close proximity to High School
- \* Land is a mix of Agriculture, Forest and Wetland
- \* 68 Miles to St. Cloud

## PROPERTY OVERVIEW

Broadway Street, Alexandria, MN

Sales Price \$1,500,000.00

Lot Size

156.5 Acres

Douglas County/Taxes

PID's

63-3093-000 2025 \$4,972.00