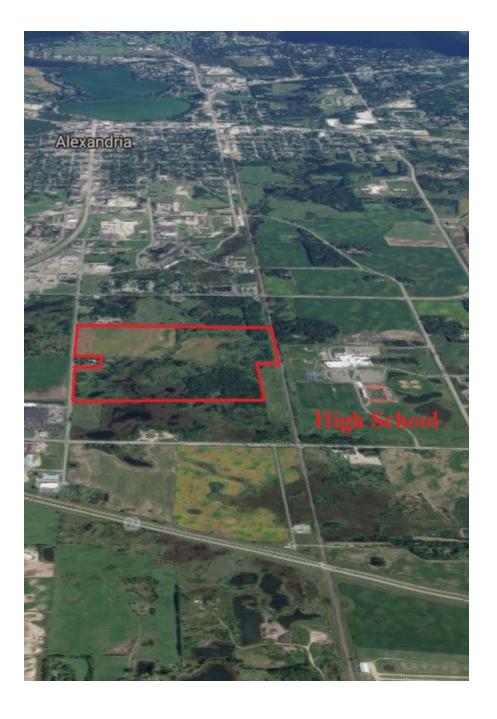

## PROPERTY LOCATION

- \* North of I-94
- \* East of Walmart & Menards
- \* Close proximity to High School
- \* Land is a mix of Agriculture, Forest and Wetland
- \* 68 Miles to St. Cloud

## PROPERTY OVERVIEW

Broadway Street, Alexandria, MN

Sales Price \$1,500,000.00

Lot Size

156.5 Acres

Douglas County/Taxes

PID's

63-3093-000 2025 \$4,972.00