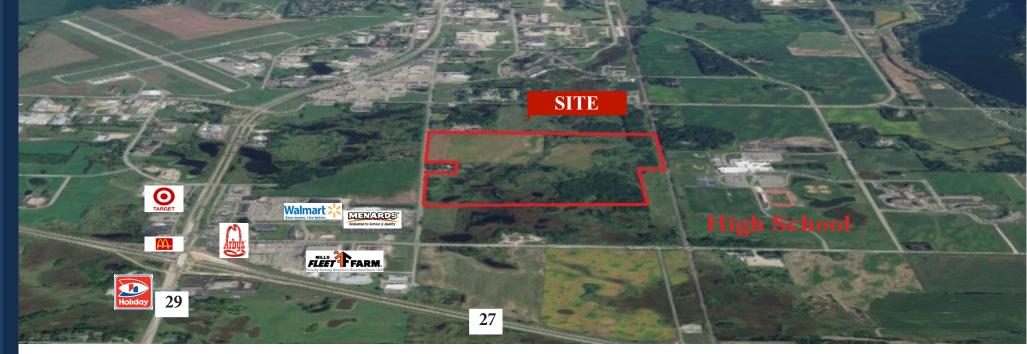

## PROPERTY LOCATION

- \* North of I-94
- \* East of Walmart & Menards
- \* Close proximity to High School
- \* Land is a mix of Agriculture, Forest and Wetland
- \* 68 Miles to St. Cloud

## PROPERTY OVERVIEW

Broadway Street, Alexandria, MN

Sales Price \$1,500,000.00

Lot Size

156.5 Acres

Douglas County/Taxes

PID's

63-3093-000 2025 \$4,972.00