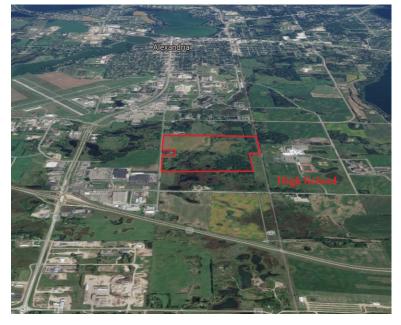

## PROPERTY LOCATION

- \* North of I-94
- \* East of Walmart & Menards
- \* Close proximity to High School
- \* Land is a mix of Agriculture, Forest and Wetland
- \* 68 Miles to St. Cloud

## PROPERTY OVERVIEW

Broadway Street, Alexandria, MN

Sales Price \$1,500,000.00

Lot Size

156.5 Acres

Douglas County/Taxes

PID's

63-3093-000 2025 \$4,972.00