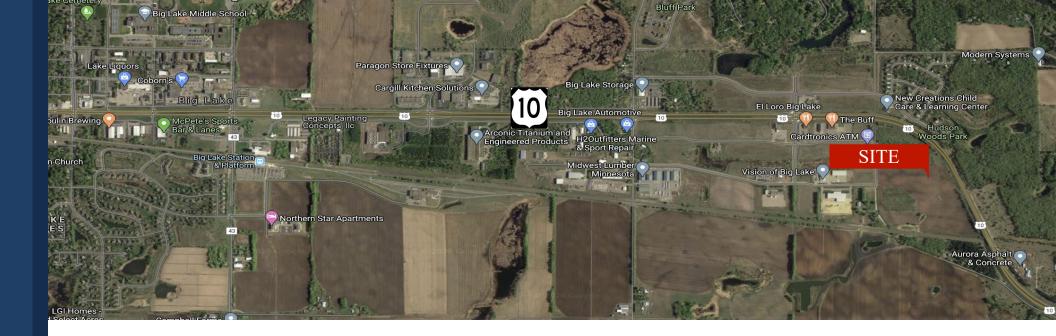

## PROPERTY LOCATION

- \* Located on the South Side of Highway 10
- \* 7 Miles from I-94
- \* Near many services and retail
- \* Level Site with Sandy Soils

(Pole Barns and Outdoor Storage

Allowed)

**Sherburne County** PID: TBD

> 2025 Taxes **TBD**

> > I-3 Industrial Zoned

Friendly Buffalo, El Loro, Businesses in Area

Centra Care Dialysis,

Vision of Big Lake,

Great River Energy and more.