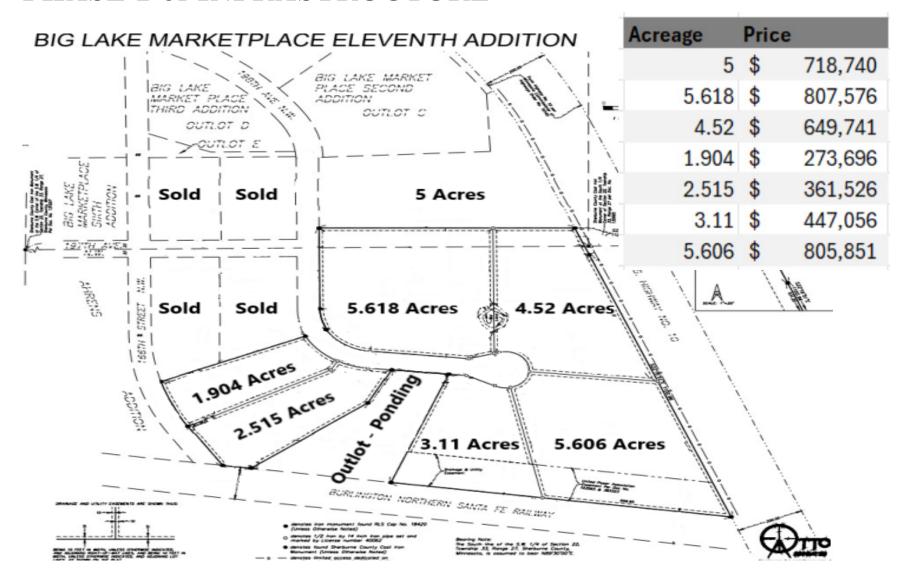

## PROPERTY OVERVIEW

xxx 166th Street, Big Lake, MN

Sales Price \$3.30/psf

Owner Financing Available Land Only (20% Down, 4% Interest

on 20-Year Amortization,

with a 5-Year Balloon)

Lot Size 30+ Acres (Divisible)

## PHASE 2 of INFRASTRUCTURE