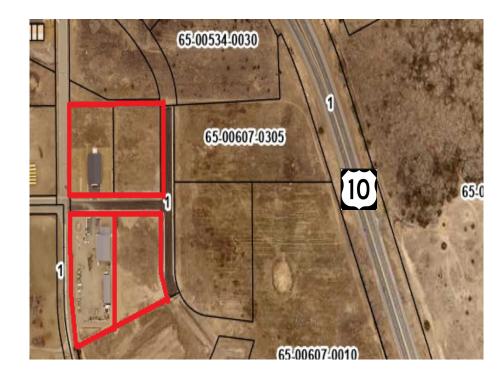

For Sale Commercial/Industrial Land





## PROPERTY LOCATION

- \* Located on the South Side of Highway 10
- \* 7 Miles from I-94
- \* Near many services and retail
- \* Level Site with Sandy Soils

## **TRAFFIC COUNTS - 2024**

\* Highway 10 - 18,400 VPD



## PROPERTY OVERVIEW

xxx 166th Street, Big Lake, MN

Sales Price \$3.30/psf

Owner Financing Available Land Only (20% Down, 4% Interest

on 20-Year Amortization,

with a 5-Year Balloon)

Lot Size 30+ Acres (Divisible)

(Pole Barns and Outdoor Storage

Allowed)

**Sherburne County** PID: TBD

> 2025 Taxes **TBD**

> > I-3 Industrial Zoned

Friendly Buffalo, El Loro, Businesses in Area

Centra Care Dialysis,

Vision of Big Lake,

Great River Energy and more.



## PHASE 2 of INFRASTRUCTURE