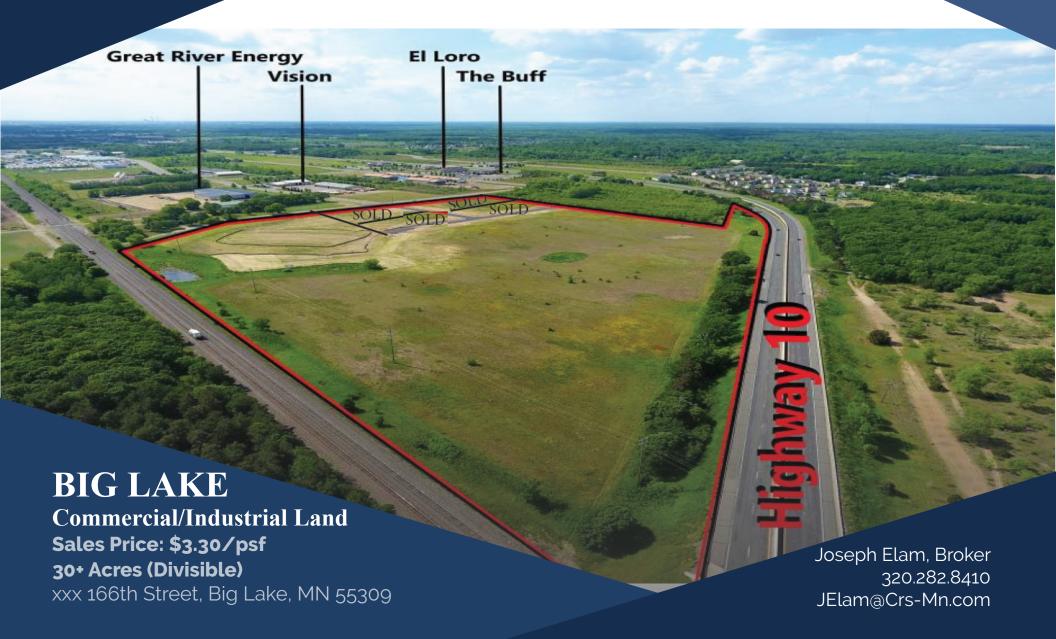

For Sale Commercial/Industrial Land

## PROPERTY OVERVIEW

xxx 166th Street, Big Lake, MN

Sales Price \$3.30/psf

Owner Financing Available Land Only (20% Down, 4% Interest

on 20-Year Amortization,

with a 5-Year Balloon)

Lot Size 30+ Acres (Divisible)

(Pole Barns and Outdoor Storage

Allowed)

**Sherburne County** PID: TBD

> 2025 Taxes **TBD**

> > I-3 Industrial Zoned

Friendly Buffalo, El Loro, Businesses in Area

Centra Care Dialysis,

Vision of Big Lake,

Great River Energy and more.