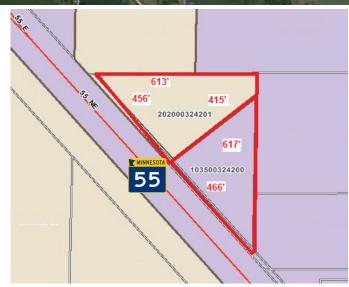

### REDUCED TO \$3.00/PSF

- \* 5.05 Acres (219,978/sf)
- \* Wright County
- \* PID 202-000-324201 (West Section)
- \* 2025 Taxes \$8,176.00 (Appx. 2.84 Acres)
- \* PID 103-500-324200 (East Section)
- \* 2025 Taxes \$8,210.00 (Appx. 2.21 Acres)
- \* Lot is triangular shaped
- \* 920' of Highway 55 Frontage
- \* Major Retailers in the Area Include: Speedway, Menards, Target, Cub Foods, Ryan Auto Mall, Buffalo Municipal Airport, Buffalo Civic Center, Kid's Haven, and more . . .