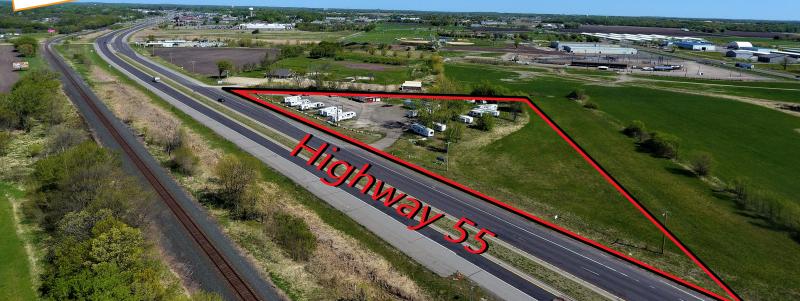

### REDUCED TO \$3.00/PSF

- \* 5.05 Acres (219,978/sf)
- \* Wright County
- \* PID 202-000-324201 (West Section)
- \* 2025 Taxes \$8,176.00 (Appx. 2.84 Acres)
- \* PID 103-500-324200 (East Section)
- \* 2025 Taxes \$8,210.00 (Appx. 2.21 Acres)
- \* Lot is triangular shaped
- \* 920' of Highway 55 Frontage
- \* Major Retailers in the Area Include: Speedway, Menards, Target, Cub Foods, Ryan Auto Mall, Buffalo Municipal Airport, Buffalo Civic Center, Kid's Haven, and more . . .

### **LOCATION INFORMATION**

- \* High Visibility on Hwy 55
- \* Near Major Shopping
- \* Excellent Development Location