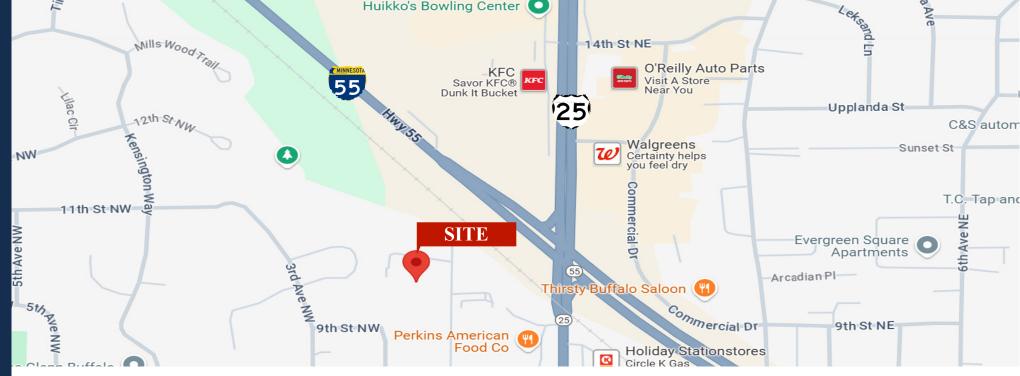

### PROPERTY LOCATION

- \* Great Visibility to Highway 55
- \* Great Space with Ample Parking
- \* Businesses in the Area:

Holiday, Perkins, Wright Lumber, Moon Donuts, Arby's, Walgreen's, Country Store, Walmart Super Center, Starbucks, Jersey Mikes and more...

#### **TRAFFIC COUNTS - 2024**

- \* Hwy 25 13,200 VPD
- \* Hwy 55 17,600 VPD
- \* 8th Street NW 4,000 VPD