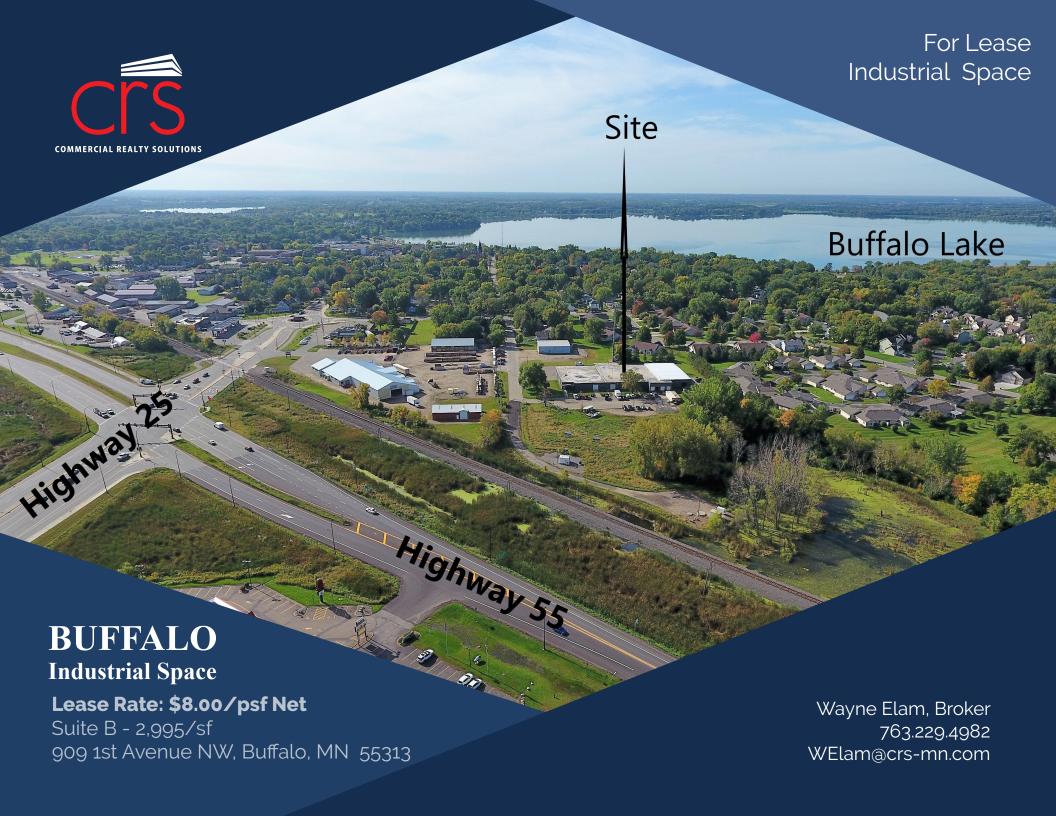

### PROPERTY LOCATION

- \* Great Visibility to Highway 55
- \* Great Space with Ample Parking
- \* Businesses in the Area:

Holiday, Perkins, Wright Lumber, Moon Donuts, Arby's, Walgreen's, Country Store, Walmart Super Center, Starbucks, Jersey Mikes and more...

#### **TRAFFIC COUNTS - 2024**

- \* Hwy 25 13,200 VPD
- \* Hwy 55 17,600 VPD
- \* 8th Street NW 4,000 VPD

### PROPERTY OVERVIEW

909 1st Avenue NW, Suite B, Buffalo, MN

Sales Price

\$8.00/psf Net
Operating Expenses: \$2.94/psf

Suite B 2,995/sf

County Wright

PID 103-500-193409

2025 Taxes \$35,104.00