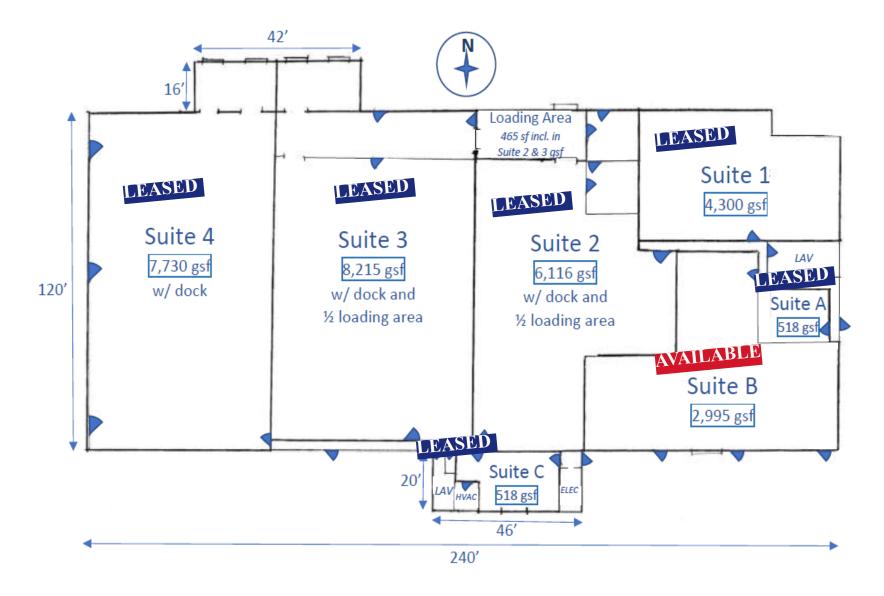

### **FLOOR PLAN**

### PROPERTY OVERVIEW

909 1st Avenue NW, Suite B, Buffalo, MN

Sales Price

\$8.00/psf Net
Operating Expenses: \$2.94/psf

Suite B 2,995/sf

County Wright

PID 103-500-193409

2025 Taxes \$35,104.00