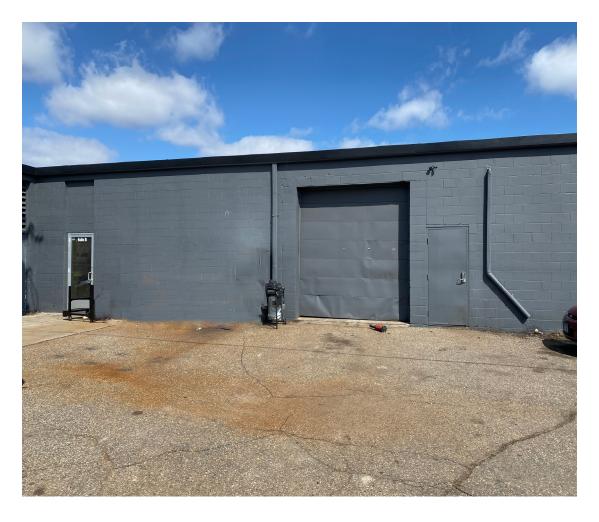

## **SUITE B - Exterior**

#### PROPERTY INFORMATION

- \* Air Conditioned Industrial Space
- \* 3-Phase Power
- \* Heavy Power
- \* Masonry Block Construction
- \* 14' Sidewalls
- \* 12' Overhead Door