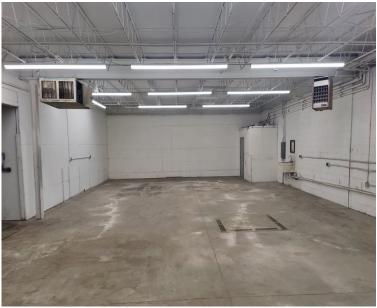

## **SUITE B - Exterior**

#### PROPERTY INFORMATION

- \* Air Conditioned Industrial Space
- \* 3-Phase Power
- \* Heavy Power
- \* Masonry Block Construction
- \* 14' Sidewalls
- \* 12' Overhead Door