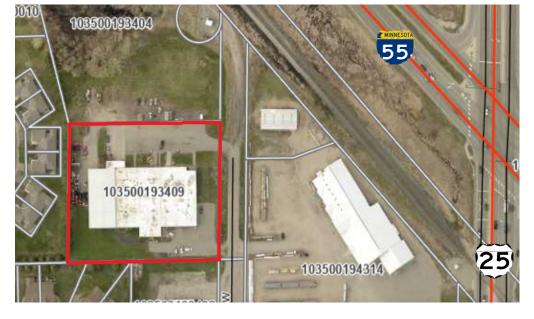

### PROPERTY OVERVIEW

909 1st Avenue NW, Suite B, Buffalo, MN

Sales Price

\$8.00/psf Net
Operating Expenses: \$2.94/psf

Suite B 2,995/sf

County Wright

PID 103-500-193409

2025 Taxes \$35,104.00

Zoned I-1 Light Industrial