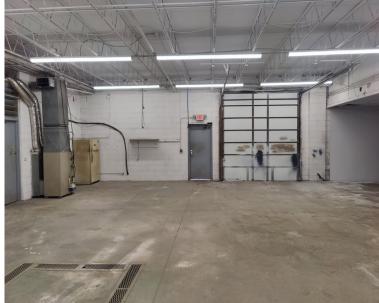

# **SUITE B - Interior**

This information has been secured from sources we believe to be reliable, but we make no representations or warranties explained or implied as to the accuracy of the information. Buyer must verify the information and bears all risk for any inaccuracies.

#### PROPERTY INFORMATION

- \* Air Conditioned Industrial Space
- \* 3-Phase Power
- \* Heavy Power
- \* Masonry Block Construction
- \* 14' Sidewalls
- \* 12' Overhead Door