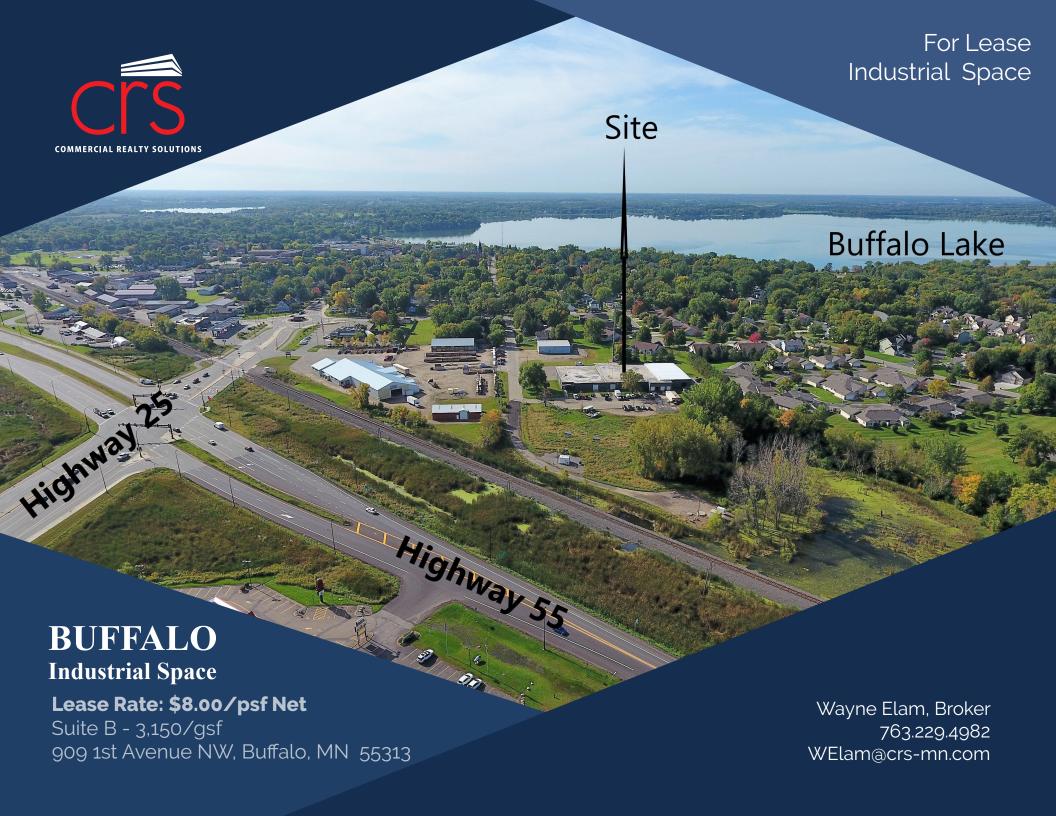

#### PROPERTY LOCATION

- \* Great Visibility to Highway 55
- \* Great Space with Ample Parking
- \* Businesses in the Area:

Holiday, Perkins, Wright Lumber, Moon Donuts, Arby's, Walgreen's, Country Store, Walmart Super Center, Starbucks, Jersey Mikes and more...

#### **TRAFFIC COUNTS - 2024**

- \* Hwy 25 13,200 VPD
- \* Hwy 55 17,600 VPD
- \* 8th Street NW 4,000 VPD