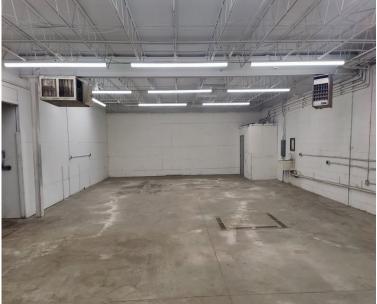

#### PROPERTY LOCATION

- \* Great Visibility to Highway 55
- \* Great Space with Ample Parking
- \* Businesses in the Area:

Holiday, Perkins, Wright Lumber, Moon Donuts, Arby's, Walgreen's, Country Store, Walmart Super Center, Starbucks, Jersey Mikes and more...

#### **TRAFFIC COUNTS - 2024**

- \* Hwy 25 13,200 VPD
- \* Hwy 55 17,600 VPD
- \* 8th Street NW 4,000 VPD



#### PROPERTY OVERVIEW

909 1st Avenue NW, Suite B, Buffalo, MN

Sales Price

\$8.00/psf Net
Operating Expenses: \$2.94/psf

Suite B 3,

3,150/sf

Office

575/sf

Warehouse

2,575/sf

County

Wright

PID

103-500-193409

2025 Taxes

\$35,104.00

Zoned

I-1 Light Industrial



#### **FLOOR PLAN**



## SUITE B - Floor Plan

Office: 575/sf

Warehouse: 2,575/sf

Total: 3,150/sf



# **SUITE B - Interior**









This information has been secured from sources we believe to be reliable, but we make no representations or warranties explained or implied as to the accuracy of the information. Buyer must verify the information and bears all risk for any inaccuracies.

## **SUITE B - Exterior**



#### PROPERTY INFORMATION

- \* Air Conditioned Industrial Space
- \* 3-Phase Power
- \* Heavy Power
- \* Masonry Block Construction
- \* 14' Sidewalls
- \* 12' Overhead Door