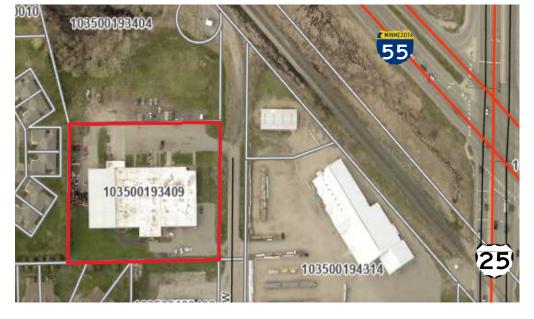

#### PROPERTY OVERVIEW

909 1st Avenue NW, Suite B, Buffalo, MN

Sales Price

\$8.00/psf Net
Operating Expenses: \$2.94/psf

Suite B 3,

3,150/sf

Office

575/sf

Warehouse

2,575/sf

County

Wright

PID

103-500-193409

2025 Taxes

\$35,104.00

Zoned

I-1 Light Industrial