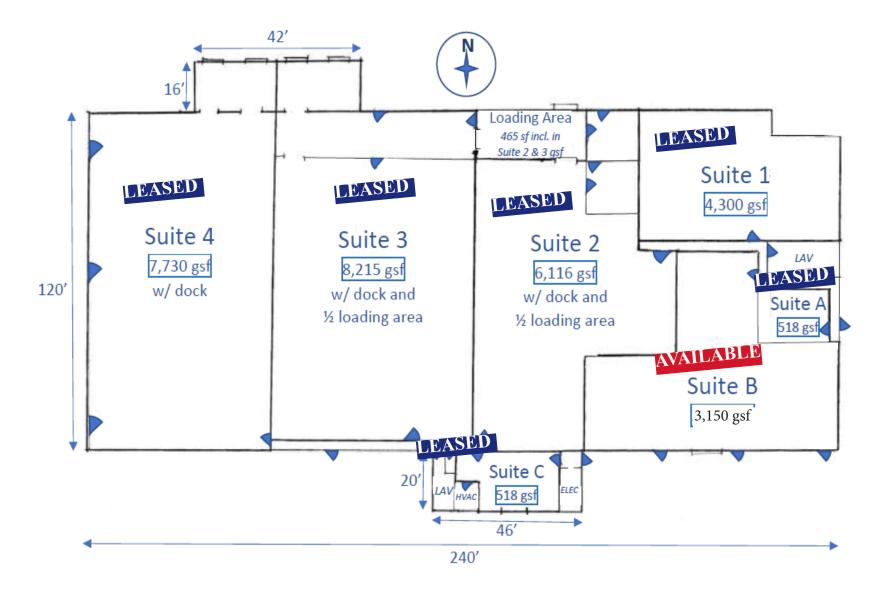

#### **FLOOR PLAN**

#### PROPERTY OVERVIEW

909 1st Avenue NW, Suite B, Buffalo, MN

Sales Price

\$8.00/psf Net
Operating Expenses: \$2.94/psf

Suite B 3,

3,150/sf

Office

575/sf

## SUITE B - Floor Plan

Office: 575/sf

Warehouse: 2,575/sf

Total: 3,150/sf