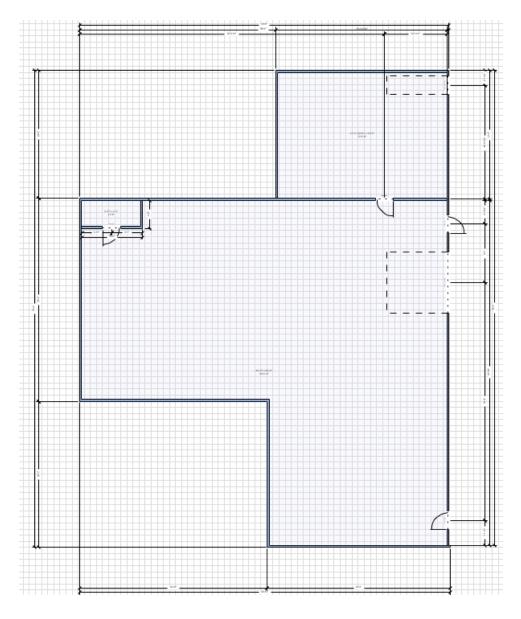

#### **FLOOR PLAN**

## SUITE B - Floor Plan

Office: 575/sf

Warehouse: 2,575/sf

Total: 3,150/sf