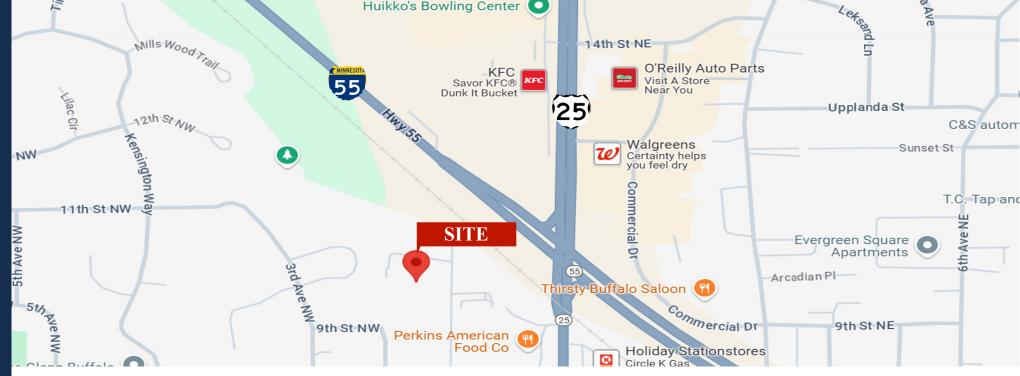

#### PROPERTY LOCATION

- \* Great Visibility to Highway 55
- \* Great Space with Ample Parking
- \* Businesses in the Area:

Holiday, Perkins, Wright Lumber, Moon Donuts, Arby's, Walgreen's, Country Store, Walmart Super Center, Starbucks, Jersey Mikes and more...

#### **TRAFFIC COUNTS - 2024**

- \* Hwy 25 13,200 VPD
- \* Hwy 55 17,600 VPD
- \* 8th Street NW 4,000 VPD