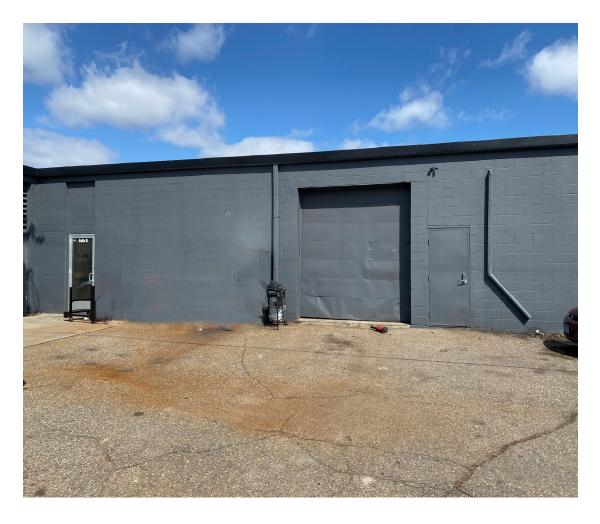

TRAFFIC COUNTS - 2024**

- \* Hwy 25 13,200 VPD
- \* Hwy 55 17,600 VPD
- \* 8th Street NW 4,000 VPD



#### PROPERTY OVERVIEW

909 1st Avenue NW, Suite B, Buffalo, MN

Sales Price

\$8.00/psf Net
Operating Expenses: \$2.94/psf

Suite B 3,

3,150/sf

Office

575/sf

Warehouse

2,575/sf

County

Wright

PID

103-500-193409

2025 Taxes

\$35,104.00

Zoned

I-1 Light Industrial



#### **FLOOR PLAN**



## SUITE B - Floor Plan

Office: 575/sf

Warehouse: 2,575/sf

Total: 3,150/sf



# **SUITE B - Interior**









This information has been secured from sources we believe to be reliable, but we make no representations or warranties explained or implied as to the accuracy of the information. Buyer must verify the information and bears all risk for any inaccuracies.

## **SUITE B - Exterior**



#### PROPERTY INFORMATION

- \* Air Conditioned Industrial Space
- \* 3-Phase Power
- \* Heavy Power
- \* Masonry Block Construction
- \* 14' Sidewalls
- \* 12' Overhead Door