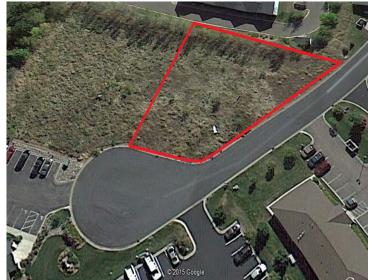

## **PROPERTY INFORMATION**

\* Sales Price <u>\$129,000.00</u>

Reduced to **\$80,000.00** 

- \* Available 23,087/sf (.53 Acres)
- \* Wright County PID 103.188.001080
- \* 2025 Taxes \$2,008.00
- \* Located in Pulaski Professional Park
- \* Zoned: B-6 Health Care Facility or General Office
- \* Businesses in the Area Include: Pen Rad, WalMart, Sportsman Dream Financial, Reliable Medical Supply, Buffalo Eye Clinic, Buffalo Family Dentistry, Dunn Bros, Dollar Tree, Buffalo Clinic and Hospital, and more!