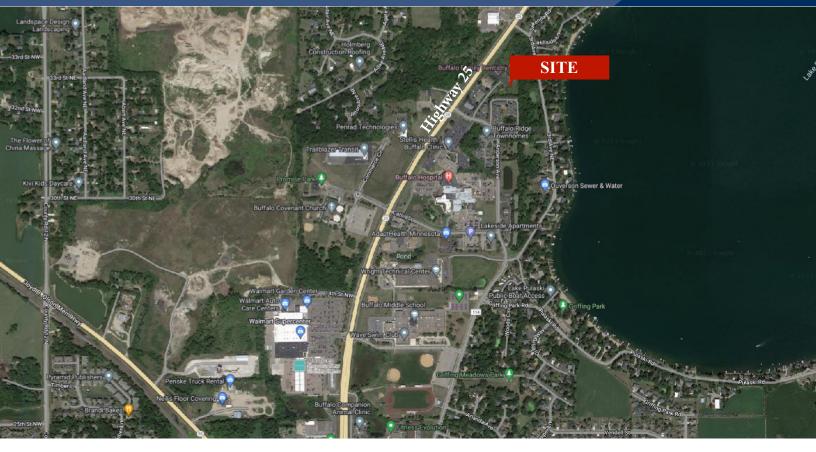

## LOCATION INFORMATION

- \* Located on the East side of Highway 25
- \* Businesses in Pulaski Professional Park:
  - \* Insurance Office
  - \* Law Offices
  - \* Medical Supply
  - \* Buffalo Hospital Sleep Center
  - \* Foot and Ankle Clinic
  - \* Family Dentistry Clinic
  - \* Buffalo Clinic
  - \* Investment Counselors

#### **TRAFFIC COUNTS - 2023**

- \* Highway 25 19,200 VPD
- \* Highway 55 18,000 VPD