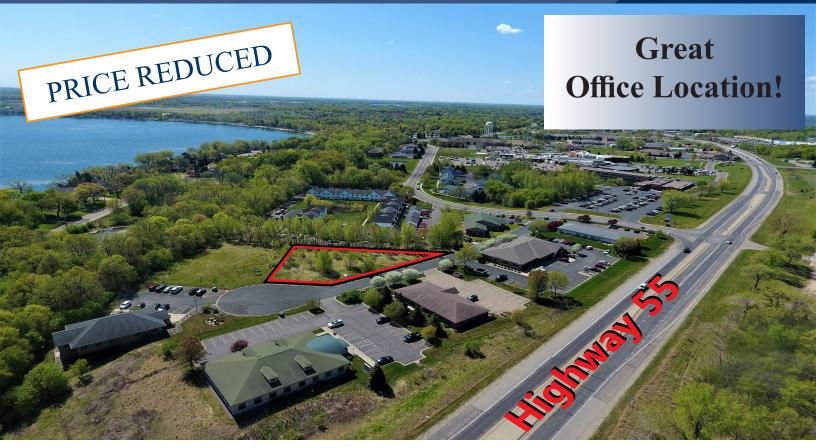

# For Sale Commercial Land Center Drive, Buffalo 55313

## **PROPERTY INFORMATION**

\* Sales Price <u>\$129,000.00</u>

Reduced to **\$80,000.00** 

- \* Available 23,087/sf (.53 Acres)
- \* Wright County PID 103.188.001080
- \* 2025 Taxes \$2,008.00
- \* Located in Pulaski Professional Park
- \* Zoned: B-6 Health Care Facility or General Office
- \* Businesses in the Area Include: Pen Rad, WalMart, Sportsman Dream Financial, Reliable Medical Supply, Buffalo Eye Clinic, Buffalo Family Dentistry, Dunn Bros, Dollar Tree, Buffalo Clinic and Hospital, and more!

## LOCATION INFORMATION

- \* Located on the East side of Highway 25
- \* Businesses in Pulaski Professional Park:
  - \* Insurance Office
  - \* Law Offices
  - \* Medical Supply
  - \* Buffalo Hospital Sleep Center
  - \* Foot and Ankle Clinic
  - \* Family Dentistry Clinic
  - \* Buffalo Clinic
  - \* Investment Counselors