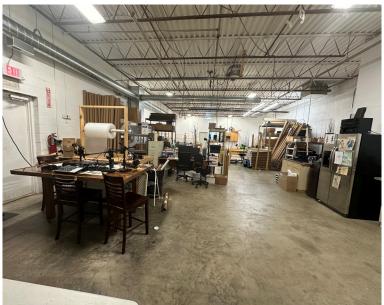

## **INTERIOR**

#### **PROPERTY INFORMATION**

- \* Fire Sprinkler w/monitoring service
- \* 12.6' Clear Height
- \* Constructed of 12" Concrete Block
- \* (1) 10'x10' Overhead Doors Drive-In
- \* Electrical: 120/240/480V, 3 Phase
- \* Recently Painted
- \* Radiant Overhead Heaters (has supplemental heat / air conditioning from forced air furnace
- \* Compressed Air System throughout