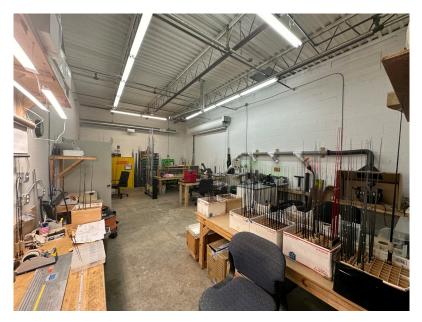

## **INTERIOR**

#### **PROPERTY INFORMATION**

- \* Fire Sprinkler w/monitoring service
- \* 12.6' Clear Height
- \* Constructed of 12" Concrete Block
- \* (1) 10'x10' Overhead Doors Drive-In
- \* Electrical: 120/240/480V, 3 Phase
- \* Recently Painted
- \* Radiant Overhead Heaters (has supplemental heat / air conditioning from forced air furnace
- \* Compressed Air System throughout