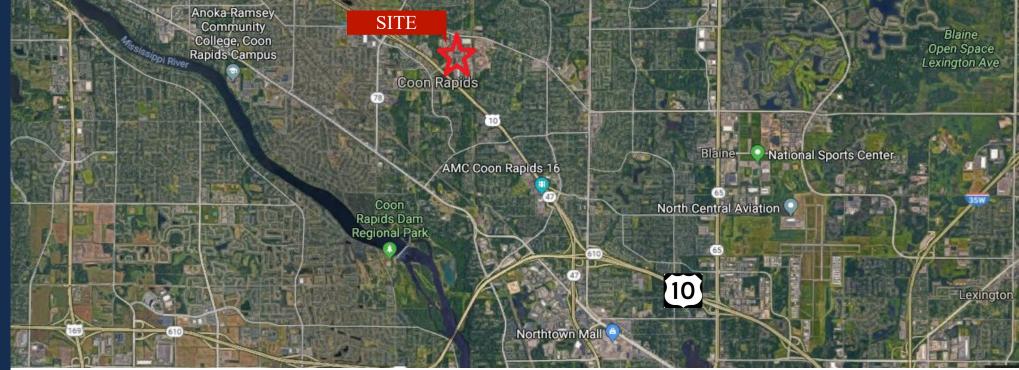

# **COON RAPIDS**

Multi-Tenant Industrial Property Lease Rate: \$Negotiable Building: 12,823/sf Available: 3,800/sf Appx. 1285 114th Ave NW, Coon Rapids, MN 55448

Joseph Elam, Broker 320.282.8410 JElam@Crs-Mn.com

## PROPERTY LOCATION

- \* Corner Location. Easy Access to Highway 10.
- \* Northwest Corner of 114th Ave NW & Xeon St NW
- \* Near Many Retailers and Services
- \* Minutes from Anoka and Blaine

**TRAFFIC COUNTS - 2024** \* Xeon St NW - 6,400 VPD \* 114th Ave NW - 2,900 VPD

#### **Businesses in the Area:**

Shortstop Bar & Grill, Lifetime Fitness, Sand Creek Park,

Magnifi Financial, Coon Rapids Civic Center and more.

Industrial Property | 2

The information contained herein was obtained from sources believed to be reliable, but Commercial Realty Solutions has not verified nor has any knowledge regarding the accuracy of information and makes no representation or warranty concerning the same. Therefore, Commercial Realty Solutions disclaims all liabilities in connection with any inaccuracies or incompleteness. This marketing material is for the implicit use by Commercial Realty Solutions for the marketing of their listings and is not for use by other brekerage(s).