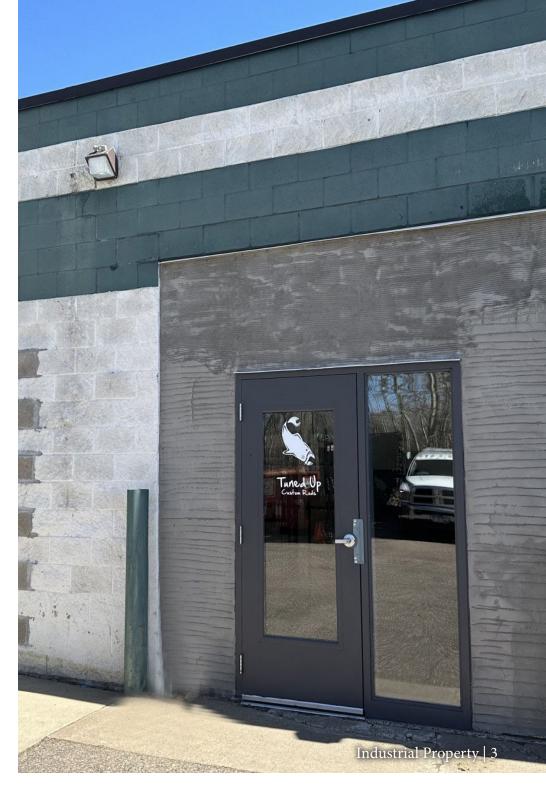

## **INTERIOR**

#### **PROPERTY INFORMATION**

- \* Fire Sprinkler w/monitoring service
- \* 12.6' Clear Height
- \* Constructed of 12" Concrete Block
- \* (1) 10'x10' Overhead Doors Drive-In
- \* Electrical: 120/240/480V, 3 Phase
- \* Recently Painted
- \* Radiant Overhead Heaters (has supplemental heat / air conditioning from forced air furnace
- \* Compressed Air System throughout