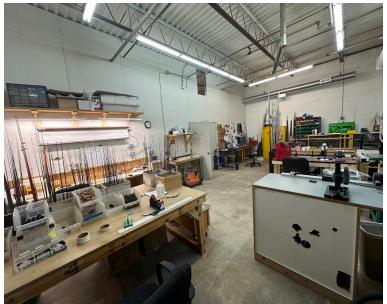

## **INTERIOR**

#### **PROPERTY INFORMATION**

- \* Fire Sprinkler w/monitoring service
- \* 12.6' Clear Height
- \* Constructed of 12" Concrete Block
- \* (1) 10'x10' Overhead Doors Drive-In
- \* Electrical: 120/240/480V, 3 Phase
- \* Recently Painted
- \* Radiant Overhead Heaters (has supplemental heat / air conditioning from forced air furnace
- \* Compressed Air System throughout