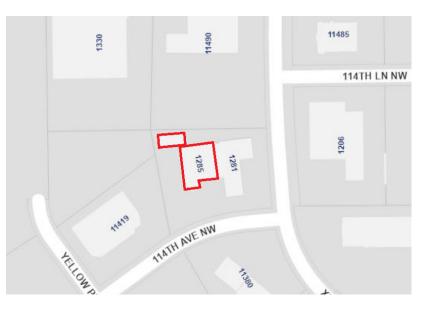

# **COON RAPIDS**

Multi-Tenant Industrial Property Lease Rate: \$Negotiable Building: 12,823/sf Available: 3,800/sf Appx. 1285 114th Ave NW, Coon Rapids, MN 55448

Joseph Elam, Broker 320.282.8410 JElam@Crs-Mn.com

| PROPERTY        | OVERVIEW                              |
|-----------------|---------------------------------------|
| Lease Rate      |                                       |
| \$Negotiable    |                                       |
|                 |                                       |
| Building Size   | 12,823/sf                             |
| Space Available | Approximately 3,800/sf                |
| Anoka County    | PID 14-31-24-24-0022                  |
| 2025 Taxes      | \$24,249.86 + Assessments<br>\$388.84 |
| Zoned           | Industrial                            |
| Built           | 1993                                  |
|                 |                                       |
|                 |                                       |
|                 |                                       |