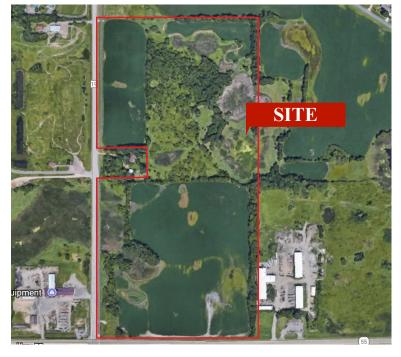

## PROPERTY OVERVIEW

23440 Highway 55, Corcoran, MN

Sales Price \$3,995,000.00

Lot Size

74.8 Acres (Divisible)

Hennepin County

PID 31.119.23.43.0001

**Taxes** 

2025 \$10,487.50

Zoned

North Half - I-1 Light Industrial

South Half - C-2 Community

Commercial

Businesses in the Area

Lano Equipment, Dobo's, Koch's Korner, Crown Eagle Auto, Insolution Manufacturing, Park Place Storage and more.