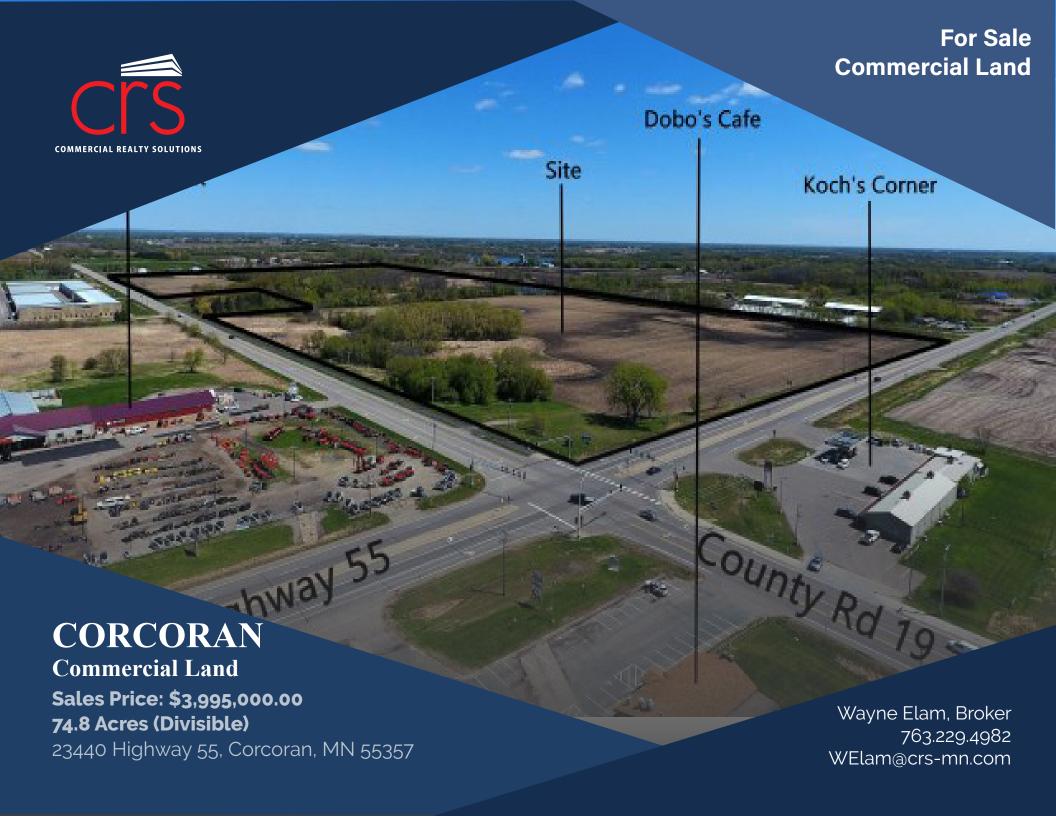

## PROPERTY LOCATION

- \* Located on the North Side of Highway 55
- \* Only 11 Miles West of I-94
- \* Great Highway Corner Location
- \* Signalized Intersection

## PROPERTY OVERVIEW

23440 Highway 55, Corcoran, MN

Sales Price \$3,995,000.00

Lot Size

74.8 Acres (Divisible)

Hennepin County

PID 31.119.23.43.0001

**Taxes** 

2025 \$10,487.50

Zoned

North Half - I-1 Light Industrial

South Half - C-2 Community

Commercial

Businesses in the Area

Lano Equipment, Dobo's, Koch's Korner, Crown Eagle Auto, Insolution Manufacturing, Park Place Storage and more.