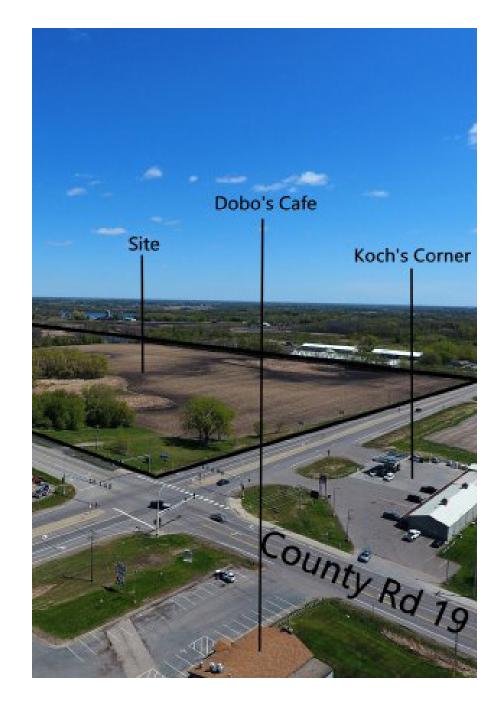

2025 \$10,487.50

Zoned

North Half - I-1 Light Industrial

South Half - C-2 Community

Commercial

Businesses in the Area

Lano Equipment, Dobo's, Koch's Korner, Crown Eagle Auto, Insolution Manufacturing, Park Place Storage and more.