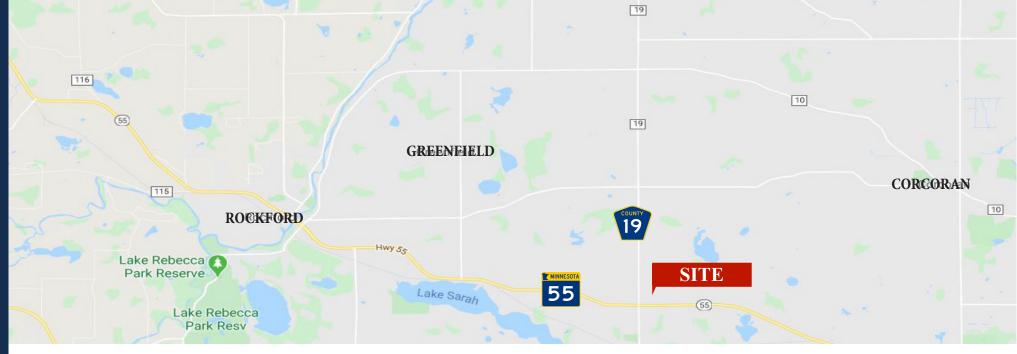

## PROPERTY LOCATION

- \* Located on the North Side of Highway 55
- \* Only 11 Miles West of I-94
- \* Great Highway Corner Location
- \* Signalized Intersection

## **TRAFFIC COUNTS - 2024**

\* Highway 55 - 15,800 VPD \* County Road 19 - 7,000 VPD

The information contained herein was obtained from sources believed to be reliable, but Commercial Realty Solutions has not verified nor has any knowledge regarding the accuracy of information and makes no representation or warranty concerning the same. Therefore, Commercial Realty Solutions disclaims all liabilities in connection with any inaccuracies or incompleteness. This marketing material is for the implicit use by Commercial Realty Solutions for the marketing of their listings and is not for use by other brekerage(s).