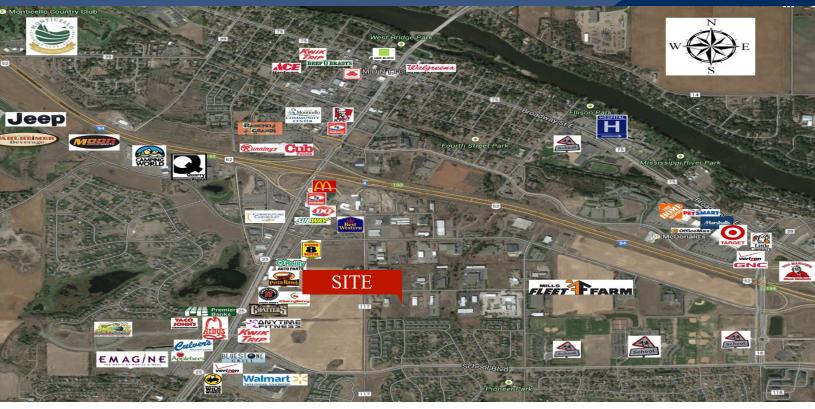

#### PROPERTY INFORMATION

- \* Quick and Easy Access to I-94 and Highway 25
- \* Major retailers in the area include Super Target, Home Depot, Cub Foods, FleetFarm, Wal-Mart, Caribou, SuperCenter, Kwik Trip and much more retail and other services . . .
- \* City fiber optics networking providing high-speed internet, telephone and cable
- \* City Incentives for Job Creation