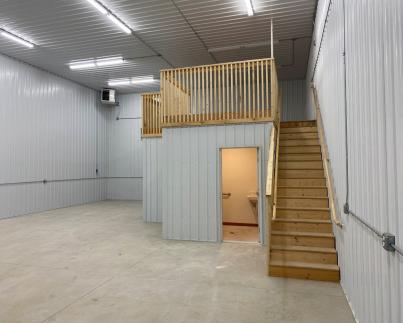

2,325/sf
Fully Built-Out

(Example of Build-Out)

Contact:
WAYNE ELAM
(763) 229-4982
WElam@crs-mn.com

3 Highway 55 West, Buffalo, MN 55313-4320 | 763-682-2400 | info@crs-mn.com

REAR VIEW with
12' x 14' Overhead Doors