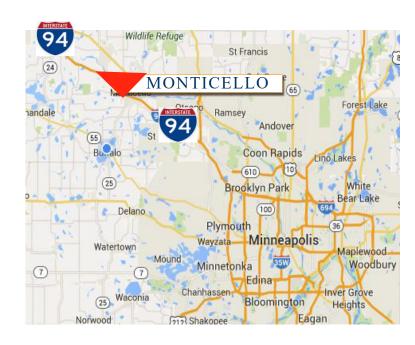

#### PROPERTY INFORMATION

- \* Quick and Easy Access to I-94 and Highway 25
- \* Major retailers in the area include Super Target, Home Depot, Cub Foods, FleetFarm, Wal-Mart, Caribou, SuperCenter, Kwik Trip and much more retail and other services . . .
- \* City fiber optics networking providing high-speed internet, telephone and cable
- \* City Incentives for Job Creation