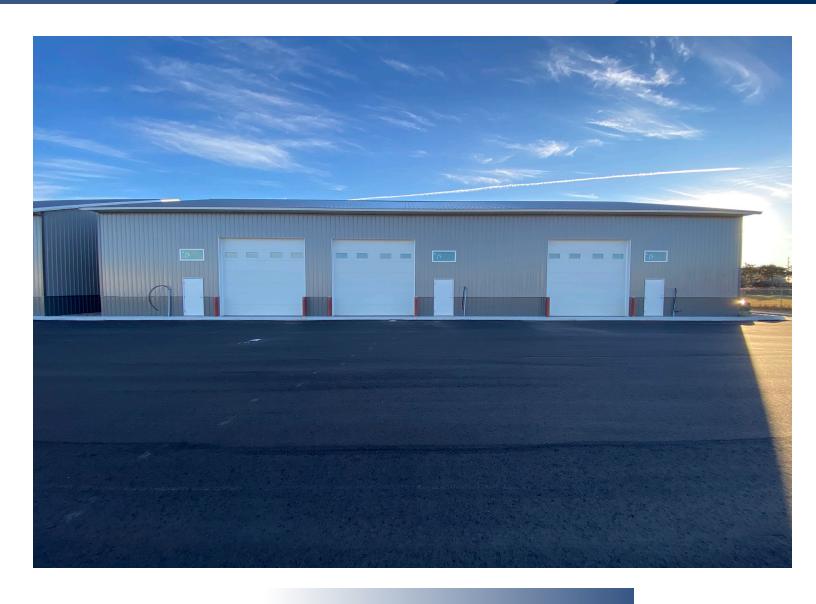

**
- \* Building F:
- F-2 3,488/sf Available for Sale Only

Contact: WAYNE ELAM (763) 229-4982

WElam@crs-mn.com





## **Concept Floorplan**

**Contact: WAYNE ELAM** (763) 229-4982 WElam@crs-mn.com

#### PROPERTY INFORMATION

- \* Space for Lease: 2,325/sf
- \* 5" Concrete Floor
- \* 18' x 20' Office Space w/mezzanine
- \* Fully Insulated
- \* Interior White Steel Lined
- \* Unit Heaters
- \* 14' Overhead Doors
- \* Floor Drains with flammable waste trap included in each space
- \* Utilities metered separately
- \* Great for Office, Warehouse, Industrial, Storage or MANCAVE
- \* Fully Air Conditioned









2,325/sf
Fully Built-Out

(Example of Build-Out)

Contact:
WAYNE ELAM
(763) 229-4982
WElam@crs-mn.com

3 Highway 55 West, Buffalo, MN 55313-4320 | 763-682-2400 | info@crs-mn.com





REAR VIEW with
12' x 14' Overhead Doors

Contact:
WAYNE ELAM
(763) 229-4982
WElam@crs-mn.com