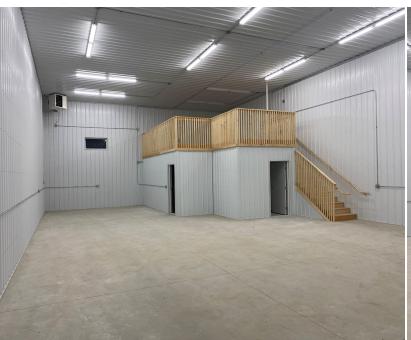

2,325/sf
Fully Built-Out

(Example of Build-Out)

Contact:
WAYNE ELAM
(763) 229-4982
WElam@crs-mn.com

3 Highway 55 West, Buffalo, MN 55313-4320 | 763-682-2400 | info@crs-mn.com

REAR VIEW with
12' x 14' Overhead Doors