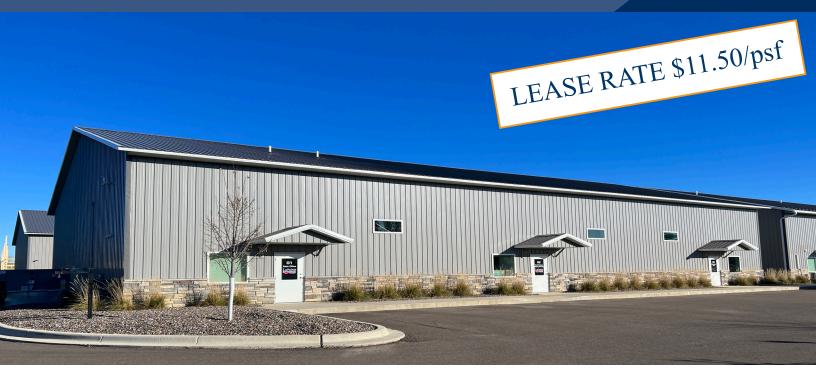

#### PROPERTY INFORMATION

- \* Lease Rate \$11.50/psf NET
  - Spaces Available For Sale or For Lease
  - A-1 2,325/sf \$322,595.00
  - A-2 2,325/sf \$322,595.00
  - A-3 2,325/sf \$322,595.00
  - C-3 2,325/sf \$315,928.00
  - F-2 3,488/sf \$499,000.00 (For Sale Only)
- \* Office 18' x 20' w/Mezzanine (Includes Office, Bathroom & Warehouse Space)
- \* Zoning is I-2 Heavy Industrial
- \* Wright County
- \* Near Restaurants and Major Retailers

Contact:
WAYNE ELAM
(763) 229-4982
WElam@crs-mn.com

#### PROPERTY INFORMATION

- \* Space for Lease: 2,325/sf
- \* 5" Concrete Floor
- \* 18' x 20' Office Space w/mezzanine
- \* Fully Insulated
- \* Interior White Steel Lined
- \* Unit Heaters
- \* 14' Overhead Doors
- \* Floor Drains with flammable waste trap included in each space
- \* Utilities metered separately
- \* Great for Office, Warehouse, Industrial, Storage or MANCAVE
- \* Fully Air Conditioned