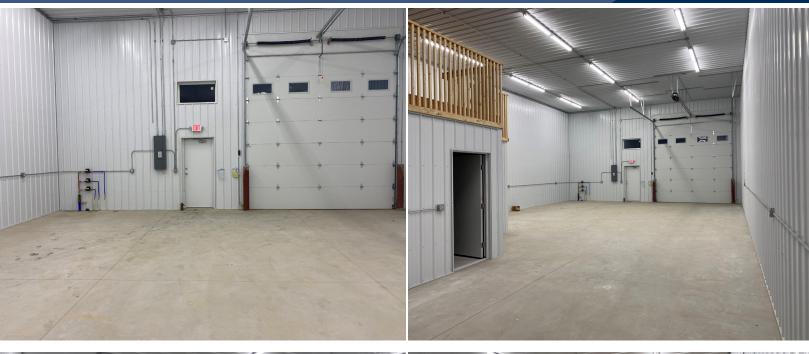

2,325/sf
Fully Built-Out

(Example of Build-Out)

Contact:
WAYNE ELAM
(763) 229-4982
WElam@crs-mn.com

3 Highway 55 West, Buffalo, MN 55313-4320 | 763-682-2400 | info@crs-mn.com

REAR VIEW with
12' x 14' Overhead Doors