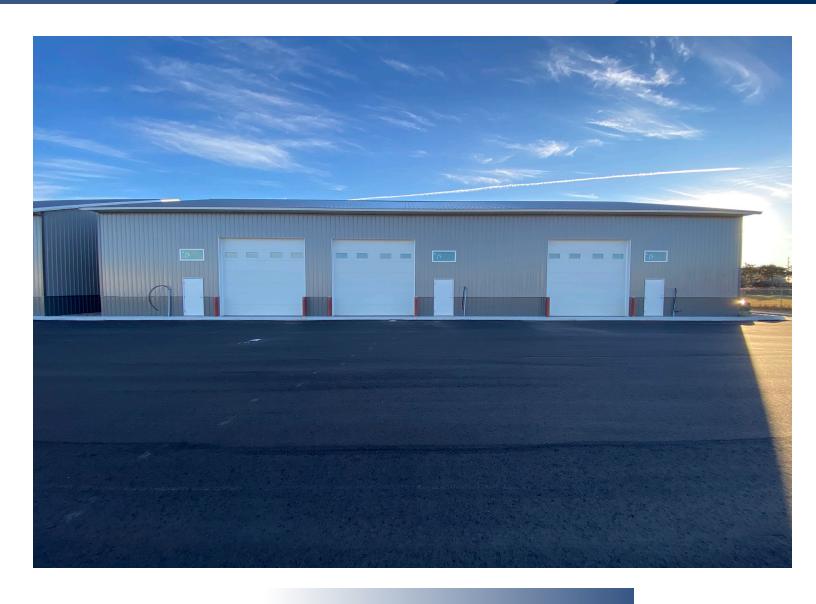

#### PROPERTY INFORMATION

- \* Lease Rate \$11.50/psf NET
  - Spaces Available For Sale or For Lease
  - A-2 2,325/sf \$322,595.00
  - F-2 3,488/sf \$499,000.00 (For Sale Only)
- \* Office 18' x 20' w/Mezzanine (Includes Office, Bathroom & Warehouse Space)
- \* Zoning is I-2 Heavy Industrial
- \* Wright County
- \* Near Restaurants and Major Retailers

#### **PROPERTY INFORMATION**

- \* Quick and Easy Access to I-94 and Highway 25
- \* Major retailers in the area include Super Target, Home Depot, Cub Foods, FleetFarm, Wal-Mart SuperCenter, Caribou, Kwik Trip and much more retail and other services . . .
- \* City fiber optics networking providing high-speed internet, telephone and cable
- \* City Incentives for Job Creation