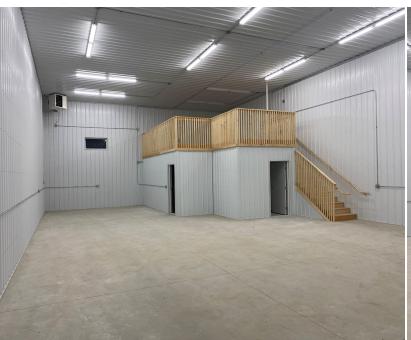

2,325/sf
Fully Built-Out

(Example of Build-Out)

Contact:
WAYNE ELAM
(763) 229-4982
WElam@crs-mn.com

3 Highway 55 West, Buffalo, MN 55313-4320 | 763-682-2400 | info@crs-mn.com

REAR VIEW with
12' x 14' Overhead Doors

### PROPERTY INFORMATION

- \* Space for Lease: 2,325/sf
- \* 5" Concrete Floor
- \* 18' x 20' Office Space w/mezzanine
- \* Fully Insulated
- \* Interior White Steel Lined
- \* Unit Heaters
- \* 14' Overhead Doors
- \* Floor Drains with flammable waste trap included in each space
- \* Utilities metered separately
- \* Great for Office, Warehouse, Industrial, Storage or MANCAVE
- \* Fully Air Conditioned