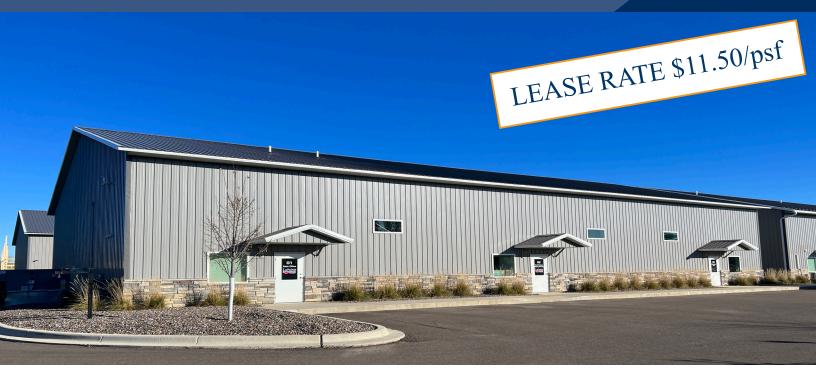

#### PROPERTY INFORMATION

- \* Lease Rate \$11.50/psf NET
  - Spaces Available For Sale or For Lease
  - A-2 2,325/sf \$322,595.00
  - F-2 3,488/sf \$499,000.00 (For Sale Only)
- \* Office 18' x 20' w/Mezzanine (Includes Office, Bathroom & Warehouse Space)
- \* Zoning is I-2 Heavy Industrial
- \* Wright County
- \* Near Restaurants and Major Retailers

### PROPERTY INFORMATION

- \* Space for Lease: 2,325/sf
- \* 5" Concrete Floor
- \* 18' x 20' Office Space w/mezzanine
- \* Fully Insulated
- \* Interior White Steel Lined
- \* Unit Heaters
- \* 14' Overhead Doors
- \* Floor Drains with flammable waste trap included in each space
- \* Utilities metered separately
- \* Great for Office, Warehouse, Industrial, Storage or MANCAVE
- \* Fully Air Conditioned