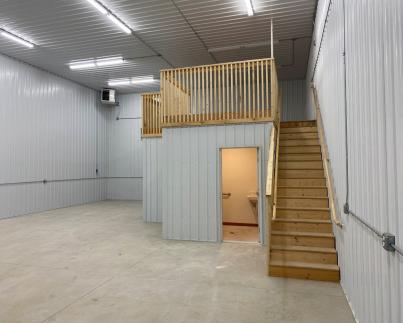

2,325/sf
Fully Built-Out

(Example of Build-Out)

Contact:
WAYNE ELAM
(763) 229-4982
WElam@crs-mn.com

3 Highway 55 West, Buffalo, MN 55313-4320 | 763-682-2400 | info@crs-mn.com

REAR VIEW with
12' x 14' Overhead Doors

### PROPERTY INFORMATION

- \* Space for Lease: 2,325/sf
- \* 5" Concrete Floor
- \* 18' x 20' Office Space w/mezzanine
- \* Fully Insulated
- \* Interior White Steel Lined
- \* Unit Heaters
- \* 14' Overhead Doors
- \* Floor Drains with flammable waste trap included in each space
- \* Utilities metered separately
- \* Great for Office, Warehouse, Industrial, Storage or MANCAVE
- \* Fully Air Conditioned