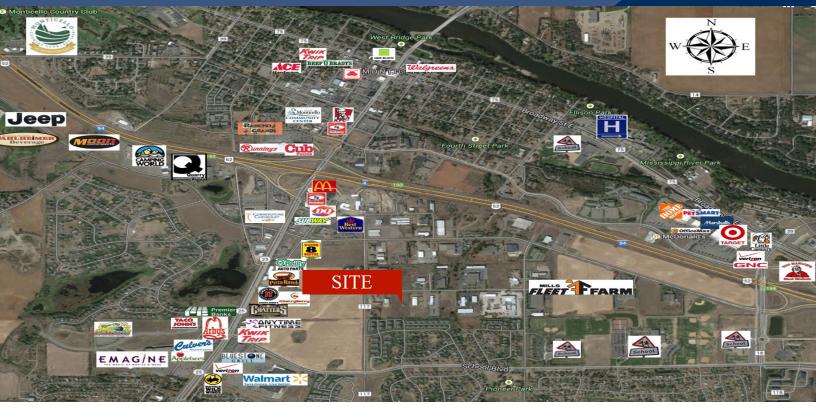

#### **PROPERTY INFORMATION**

- \* Quick and Easy Access to I-94 and Highway 25
- \* Major retailers in the area include Super Target, Home Depot, Cub Foods, FleetFarm, Wal-Mart SuperCenter, Caribou, Kwik Trip and much more retail and other services . . .
- \* City fiber optics networking providing high-speed internet, telephone and cable
- \* City Incentives for Job Creation