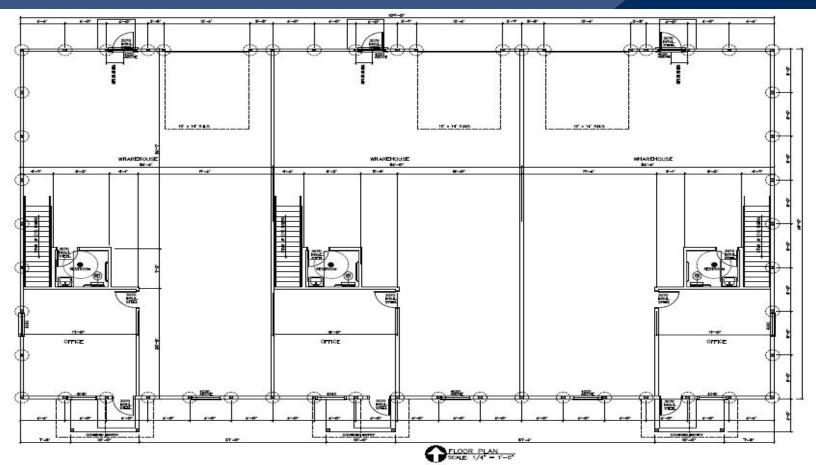

# **Concept Floorplan**

**Contact: WAYNE ELAM** (763) 229-4982 WElam@crs-mn.com

### PROPERTY INFORMATION

- \* Space for Lease: 2,325/sf
- \* 5" Concrete Floor
- \* 18' x 20' Office Space w/mezzanine
- \* Fully Insulated
- \* Interior White Steel Lined
- \* Unit Heaters
- \* 14' Overhead Doors
- \* Floor Drains with flammable waste trap included in each space
- \* Utilities metered separately
- \* Great for Office, Warehouse, Industrial, Storage or MANCAVE
- \* Fully Air Conditioned