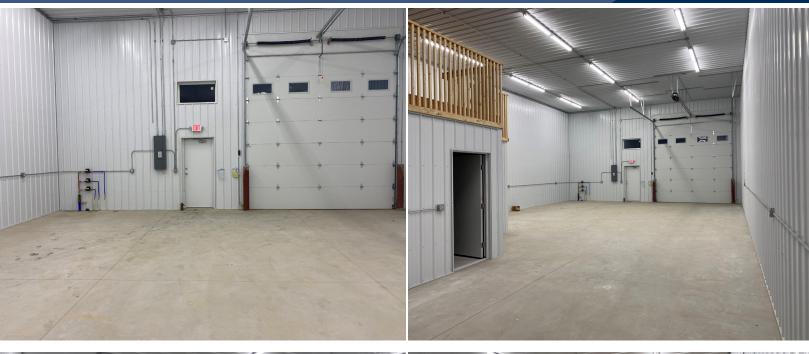

2,325/sf
Fully Built-Out

(Example of Build-Out)

Contact:
WAYNE ELAM
(763) 229-4982
WElam@crs-mn.com

3 Highway 55 West, Buffalo, MN 55313-4320 | 763-682-2400 | info@crs-mn.com

REAR VIEW with
12' x 14' Overhead Doors

### PROPERTY INFORMATION

- \* Space for Lease: 2,325/sf
- \* 5" Concrete Floor
- \* 18' x 20' Office Space w/mezzanine
- \* Fully Insulated
- \* Interior White Steel Lined
- \* Unit Heaters
- \* 14' Overhead Doors
- \* Floor Drains with flammable waste trap included in each space
- \* Utilities metered separately
- \* Great for Office, Warehouse, Industrial, Storage or MANCAVE
- \* Fully Air Conditioned