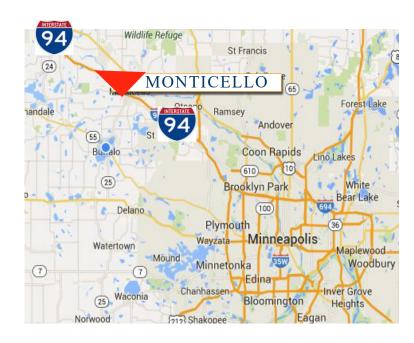

#### **PROPERTY INFORMATION**

- \* Quick and Easy Access to I-94 and Highway 25
- \* Major retailers in the area include Super Target, Home Depot, Cub Foods, FleetFarm, Wal-Mart SuperCenter, Caribou, Kwik Trip and much more retail and other services . . .
- \* City fiber optics networking providing high-speed internet, telephone and cable
- \* City Incentives for Job Creation

#### **TRAFFIC COUNTS - 2024**

\* Highway 25 - 26,000 VPD \* I-94 - 56,000 VPD

Contact:
WAYNE ELAM
(763) 229-4982
WElam@crs-mn.com