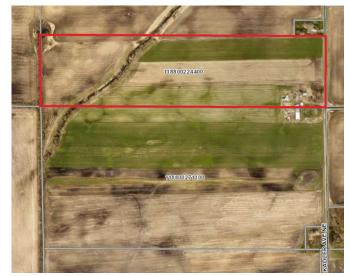

### PROPERTY INFORMATION

- \* Sales Price **\$2.00/psf**
- \* 39.87 Acre Parcel
- \* Wright County
- \* PID 118-800-224400
- \* 2025 Taxes \$12,168.00
- \* Minutes from I-94
- \* Opportunity for large scale outside storage
- \* Zoned for Industrial Use
- \* Businesses in the Area Include: Albertville Premium Outlet Mall, Subway, Casey's, Caribou Coffee, Welcome Furniture, Burger King and more . . .