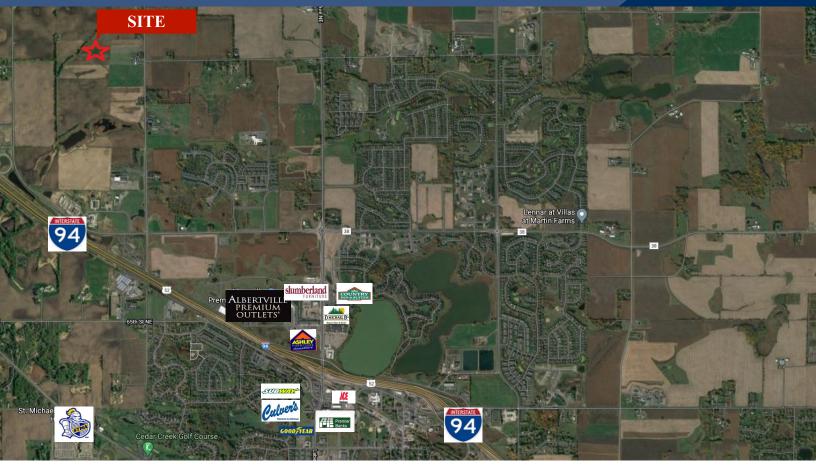

### **LOCATION INFORMATION**

- \* Located Minutes From I-94
- \* Albertville Outlet Mall Minutes Away

### PROPERTY INFORMATION

- \* Sales Price **\$2.00/psf**
- \* 39.87 Acre Parcel
- \* Wright County
- \* PID 118-800-224400
- \* 2025 Taxes \$12,168.00
- \* Minutes from I-94
- \* Opportunity for large scale outside storage
- \* Zoned for Industrial Use
- \* Businesses in the Area Include: Albertville Premium Outlet Mall, Subway, Casey's, Caribou Coffee, Welcome Furniture, Burger King and more . . .