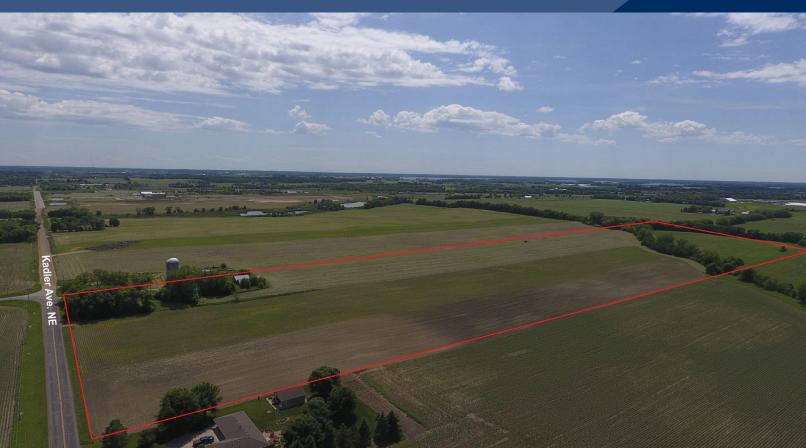

## For Sale - Parcel 1 Industrial Land - Kadler Business Park 8017 Kadler Ave NE, Otsego 55362

### PROPERTY INFORMATION

- \* Sales Price **\$2.00/psf**
- \* 39.87 Acre Parcel
- \* Wright County
- \* PID 118-800-224400
- \* 2025 Taxes \$12,168.00
- \* Minutes from I-94
- \* Opportunity for large scale outside storage
- \* Zoned for Industrial Use
- \* Businesses in the Area Include: Albertville Premium Outlet Mall, Subway, Casey's, Caribou Coffee, Welcome Furniture, Burger King and more . . .