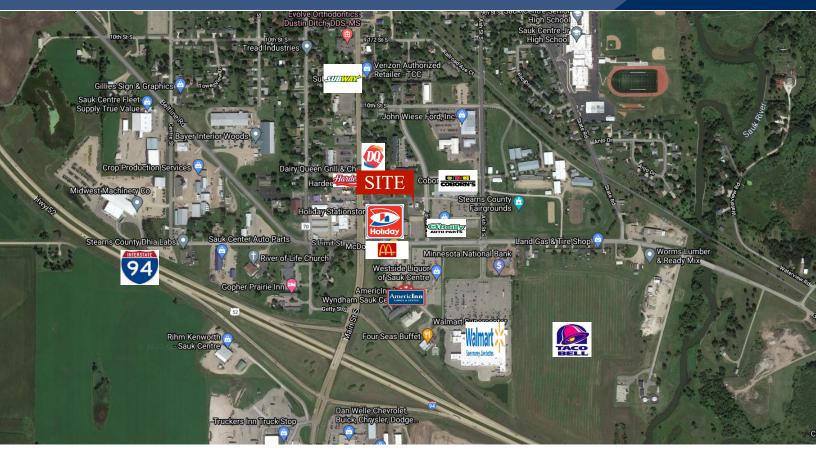

Holiday Stationstore, O'Reilly Auto Parts, Coborn's, Central MN Credit Union, Westside Liquor, AmericInn, Stearns County Fairgrounds, McDonald's, Boyer Motors,

Dairy Queen Grill & Chill, Dollar Tree and more.