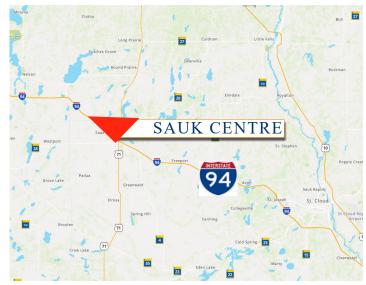

### LOCATION INFORMATION

- \* Located 1 Block East of Hwy 71
- \* Easy Access to US Hwy 10 and US Hwy 23
- \* North Side of I-94
- \* Conveniently Located Near Many Services