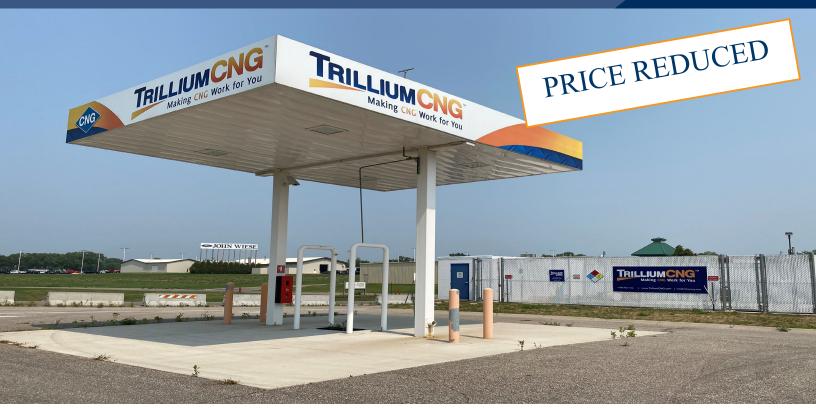

# For Sale Commercial Land Parcel 1142 Fairlane Drive, Sauk Centre 56378

# **PROPERTY INFORMATION**

- \* Sales Price \$159,000.00
  - Reduced to \$129,000.00
- \* Lot is 1.15 Acres
- \* Stearns County
- \* PID 94.58045.0003 2025 Taxes \$2,816.00
- \* Zoned: C2
- \* Businesses in Area Include: