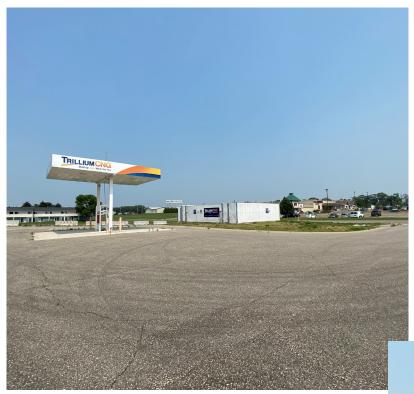

# For Sale Commercial Land Parcel 1142 Fairlane Drive, Sauk Centre 56378

# **PROPERTY INFORMATION**

- \* Sales Price \$159,000.00
  - Reduced to \$129,000.00
- \* Lot is 1.15 Acres
- \* Stearns County
- \* PID 94.58045.0003 2025 Taxes \$2,816.00
- \* Zoned: C2
- \* Businesses in Area Include: