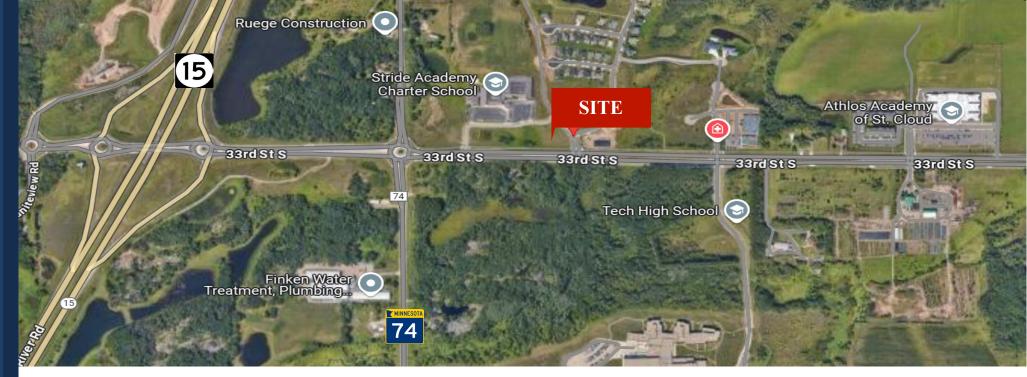

## PROPERTY LOCATION

- \* St. Cloud is located 66 miles from Minneapolis along I-94
- \* East of Highway 15 at the new Granite Parkway Interchange
- \* Frontage to the newly expanded 33rd Street S (Primary West/East connector between Hwy 15 and C.R. 75 on the South Side of St. Cloud).
- \* West of the new Tech High School
- \* Adjacent to Stride Academy

## **TRAFFIC COUNTS - 2024**

\* County Road 74 - 5,600 VPD \* 33rd Street - 5,100 VPD