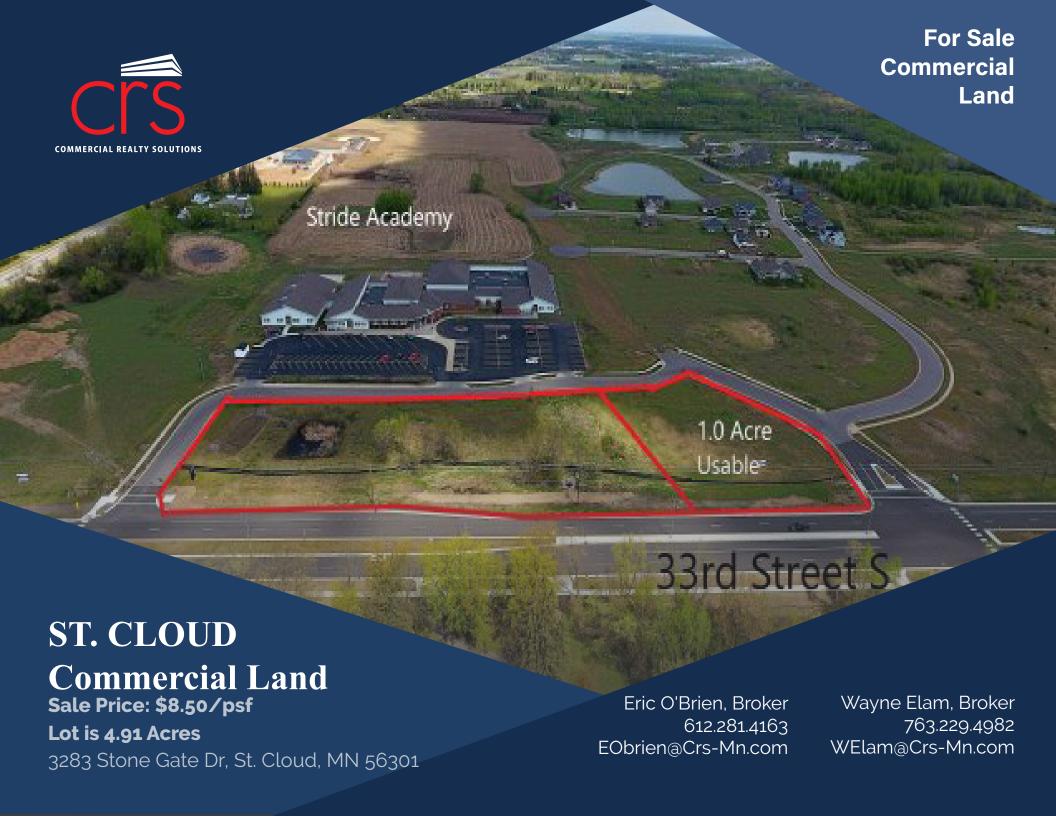

## PROPERTY LOCATION

- \* St. Cloud is located 66 miles from Minneapolis along I-94
- \* East of Highway 15 at the new Granite Parkway Interchange
- \* Frontage to the newly expanded 33rd Street S (Primary West/East connector between Hwy 15 and C.R. 75 on the South Side of St. Cloud).
- \* West of the new Tech High School
- \* Adjacent to Stride Academy

## PROPERTY OVERVIEW

3283 Stone Gate Drive, St. Cloud, MN

Sales Price \$8.50/psf (for usable acreage)

1 Acre (Total 2.75 Acres) Lot Size

County Stearns

82.51188.0103

**Taxes 2025** \$3,122.00

PID

Zoned PUD Planned Unit Development

Businesses in the Area New Tech High School, Klein Landscape,

> Stride Academy Charter School, Jubilee Worship Center and more...