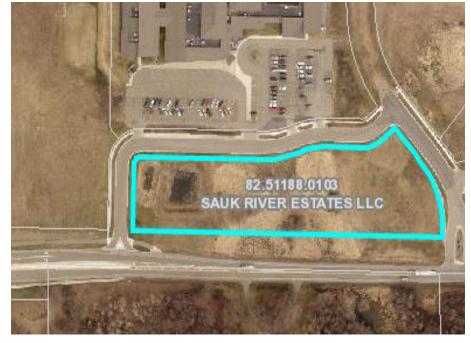

## PROPERTY OVERVIEW

3283 Stone Gate Drive, St. Cloud, MN

Sales Price \$8.50/psf (for usable acreage)

1 Acre (Total 2.75 Acres) Lot Size

County Stearns

82.51188.0103

**Taxes 2025** \$3,122.00

PID