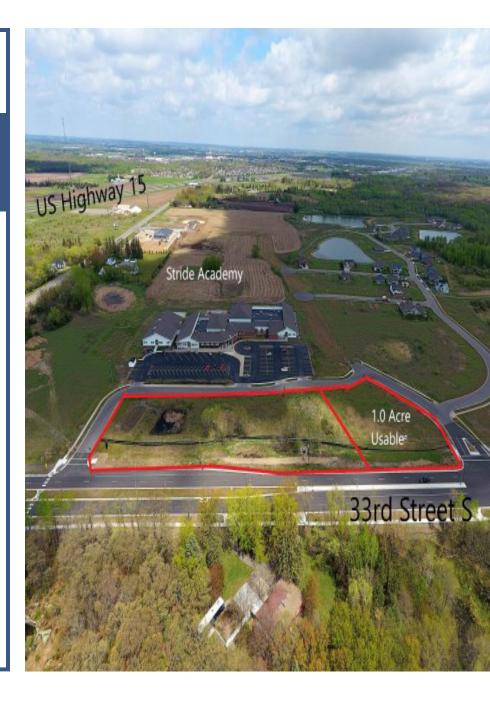

## PROPERTY LOCATION

- \* St. Cloud is located 66 miles from Minneapolis along I-94
- \* East of Highway 15 at the new Granite Parkway Interchange
- \* Frontage to the newly expanded 33rd Street S (Primary West/East connector between Hwy 15 and C.R. 75 on the South Side of St. Cloud).
- \* West of the new Tech High School
- \* Adjacent to Stride Academy

## PROPERTY OVERVIEW

3283 Stone Gate Drive, St. Cloud, MN

Sales Price \$8.50/psf (for usable acreage)

1 Acre (Total 2.75 Acres) Lot Size

County Stearns

82.51188.0103

**Taxes 2025** \$3,122.00

PID