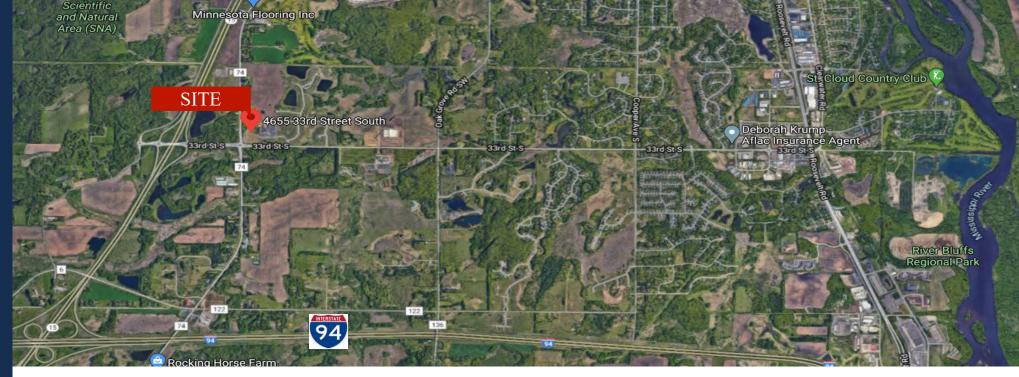

## PROPERTY LOCATION

- \* St. Cloud is located 66 miles from Minneapolis along I-94
- \* East of Highway 15 at the new Granite Parkway Interchange
- \* Frontage to the newly expanded 33rd Street S (Primary West/East connector between Hwy 15 and C.R. 75 on the South Side of St. Cloud).
- \* West of the new Tech High School
- \* Adjacent to Stride Academy