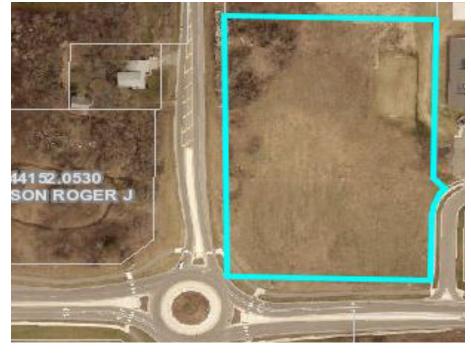

## PROPERTY OVERVIEW

4655 33rd Street, St. Cloud, MN

Sales Price \$7.50/psf

Lot Size 4.91 Acres

County Stearns

> PID 82.51188.0102

**Taxes 2025** \$11,398.00

> Zoned PUD Planned Unit Development