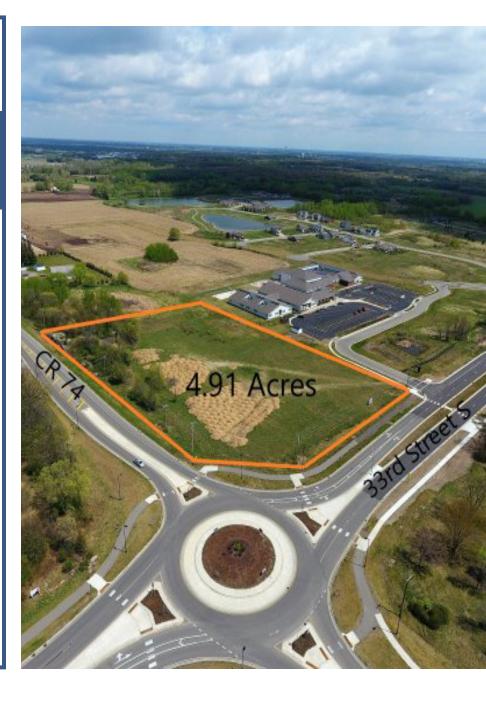

## PROPERTY LOCATION

- \* St. Cloud is located 66 miles from Minneapolis along I-94
- \* East of Highway 15 at the new Granite Parkway Interchange
- \* Frontage to the newly expanded 33rd Street S (Primary West/East connector between Hwy 15 and C.R. 75 on the South Side of St. Cloud).
- \* West of the new Tech High School
- \* Adjacent to Stride Academy

## **TRAFFIC COUNTS - 2024**

\* County Road 74 - 5,600 VPD \* 33rd Street - 5,100 VPD

## PROPERTY OVERVIEW

4655 33rd Street, St. Cloud, MN

Sales Price \$7.50/psf

Lot Size 4.91 Acres

County Stearns

> PID 82.51188.0102

**Taxes 2025** \$11,398.00

> Zoned PUD Planned Unit Development