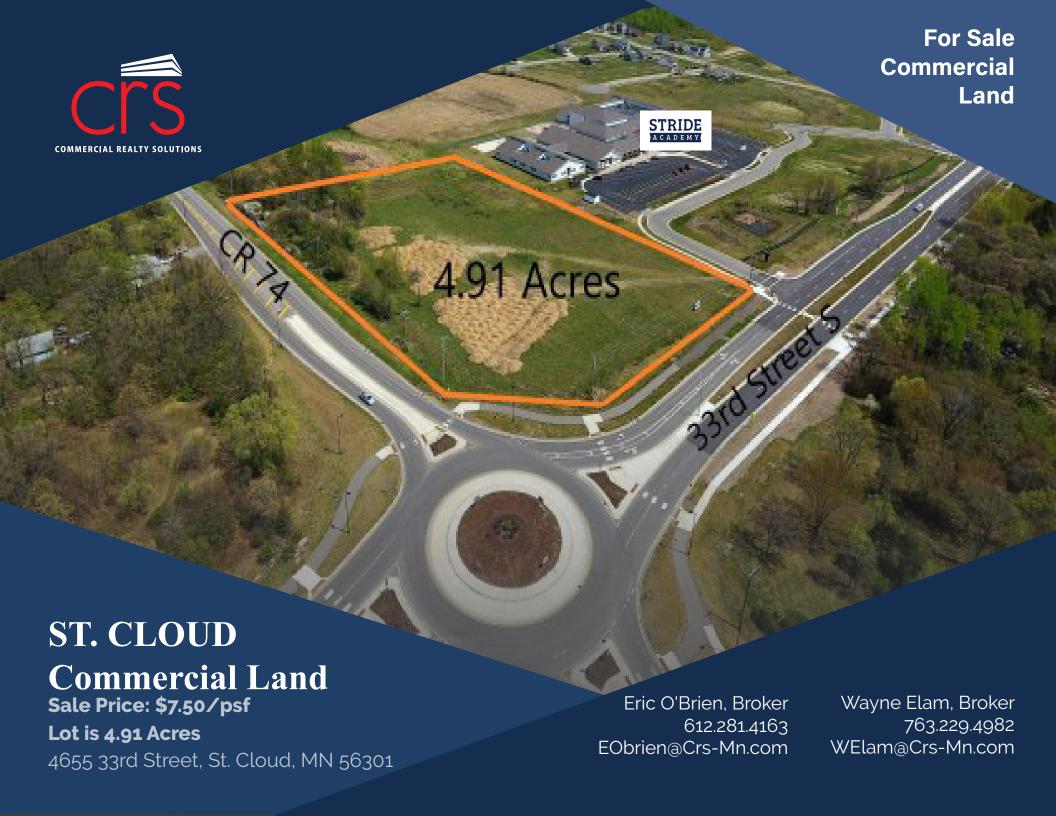

## PROPERTY LOCATION

- \* St. Cloud is located 66 miles from Minneapolis along I-94
- \* East of Highway 15 at the new Granite Parkway Interchange
- \* Frontage to the newly expanded 33rd Street S (Primary West/East connector between Hwy 15 and C.R. 75 on the South Side of St. Cloud).
- \* West of the new Tech High School
- \* Adjacent to Stride Academy

## **TRAFFIC COUNTS - 2024**

\* County Road 74 - 5,600 VPD \* 33rd Street - 5,100 VPD

## PROPERTY OVERVIEW

4655 33rd Street, St. Cloud, MN

Sales Price \$7.50/psf

Lot Size 4.91 Acres

County Stearns

> PID 82.51188.0102

**Taxes 2025** \$11,398.00

> Zoned PUD Planned Unit Development

Businesses in the Area New Tech High School, Klein Landscape,

> Stride Academy Charter School, Jubilee Worship Center and more...