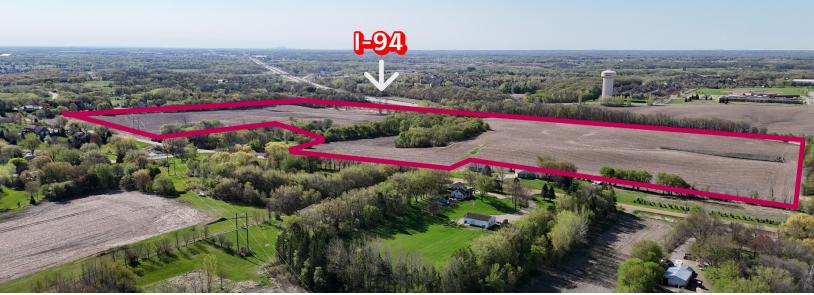

## For Sale 87.15 Acre Lot - Industrial Land 135xx 55th Street NE, St Michael 55376

## **PROPERTY INFORMATION**

- \* Sales Price \$50,000.00/Per Acre
- \* Lot is 87.15 Acres
- \* Wright County
- \* PID 114-800-053100 (2025 Taxes \$2,030.00)
- \* PID 114-800-054300 (2025 Taxes \$722.00)
- \* PID 114-800-054200 (2025 Taxes \$580.00)
- \* PID 114-800-054201 (2025 Taxes \$1,372.00)
- \* Zoned: A-1 (General Agriculture, Future Industrial)
- \* Businesses in Area Include: Linco Iron Erection Inc., Kwik Trip, Speedway, St. Michael Movie Theater, Fox Hollow Golf Course and more.