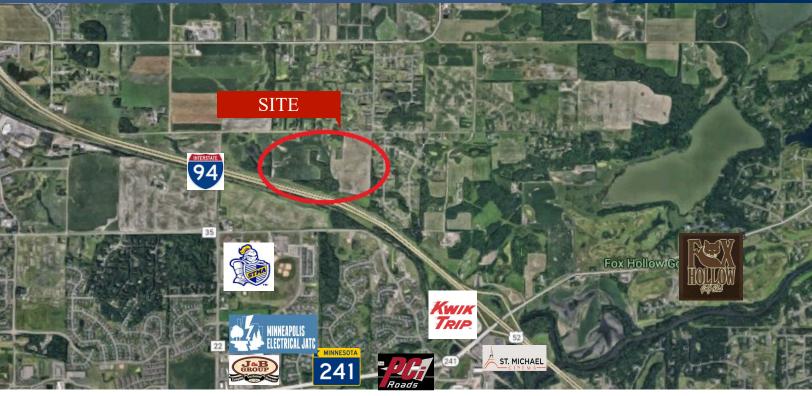

## **PROPERTY INFORMATION**

- \* Sales Price \$50,000.00/Per Acre
- \* Lot is 87.15 Acres
- \* Wright County
- \* PID 114-800-053100 (2025 Taxes \$2,030.00)
- \* PID 114-800-054300 (2025 Taxes \$722.00)
- \* PID 114-800-054200 (2025 Taxes \$580.00)
- \* PID 114-800-054201 (2025 Taxes \$1,372.00)
- \* Zoned: A-1 (General Agriculture, Future Industrial)
- \* Businesses in Area Include: Linco Iron Erection Inc., Kwik Trip, Speedway, St. Michael Movie Theater, Fox Hollow Golf Course and more.

## **LOCATION INFORMATION**

- \* Future Naber Avenue Freeway Interchange
- \* St. Michael is centrally located between St. Cloud and Minneapolis along I-94
- \* Convenient location to I-94 & County Rd 241
- \* North of I-94 & West of County Road 36