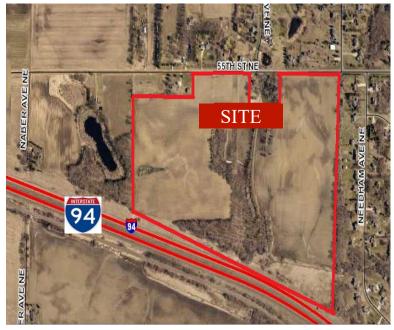

## For Sale 87.15 Acre Lot - Industrial Land 135xx 55th Street NE, St Michael 55376

## **PROPERTY INFORMATION**

- \* Sales Price \$50,000.00/Per Acre
- \* Lot is 87.15 Acres
- \* Wright County
- \* PID 114-800-053100 (2025 Taxes \$2,030.00)
- \* PID 114-800-054300 (2025 Taxes \$722.00)
- \* PID 114-800-054200 (2025 Taxes \$580.00)
- \* PID 114-800-054201 (2025 Taxes \$1,372.00)
- \* Zoned: A-1 (General Agriculture, Future Industrial)
- \* Businesses in Area Include: Linco Iron Erection Inc., Kwik Trip, Speedway, St. Michael Movie Theater, Fox Hollow Golf Course and more.

## **LOCATION INFORMATION**

- \* Future Naber Avenue Freeway Interchange
- \* St. Michael is centrally located between St. Cloud and Minneapolis along I-94
- \* Convenient location to I-94 & County Rd 241
- \* North of I-94 & West of County Road 36