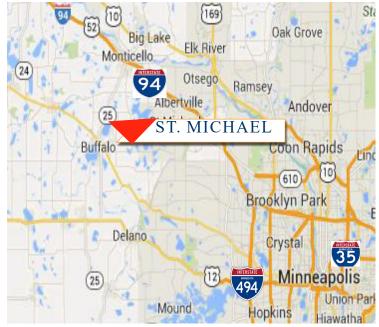

## **LOCATION INFORMATION**

- \* Future Naber Avenue Freeway Interchange
- \* St. Michael is centrally located between St. Cloud and Minneapolis along I-94
- \* Convenient location to I-94 & County Rd 241
- \* North of I-94 & West of County Road 36