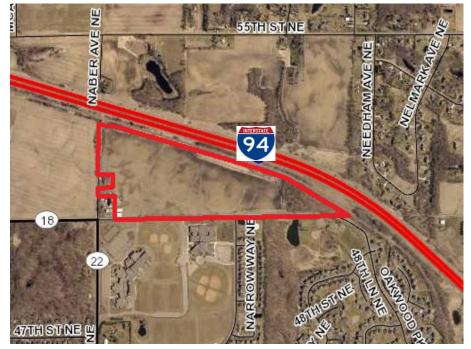

## PROPERTY LOCATION

- \* Future Naber Avenue Freeway Interchange
- \* Water & Sewer Avaiable at Property Boundary
- \* St. Michael is centrally located between St. Cloud and Minneapolis along I-94
- \* Convenient location to I-94 & County Rd 241
- \* North of Hwy 241 and South of I-94