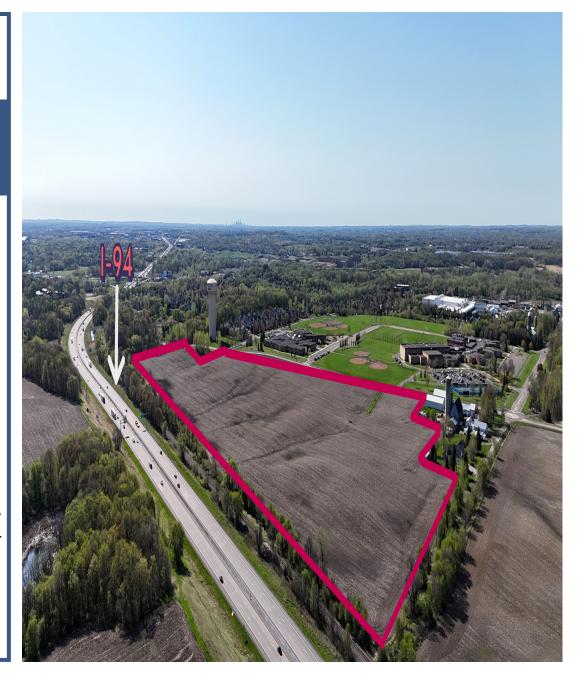

## PROPERTY LOCATION

- \* Future Naber Avenue Freeway Interchange
- \* Water & Sewer Avaiable at Property Boundary
- \* St. Michael is centrally located between St. Cloud and Minneapolis along I-94
- \* Convenient location to I-94 & County Rd 241
- \* North of Hwy 241 and South of I-94

## **PROPERTY OVERVIEW**

Naber Ave NE, St. Michael, MN

Sales Price

\$60,000/Per Acre (Plus Assessments)

Lot Size

66.88 Acres

County

Wright