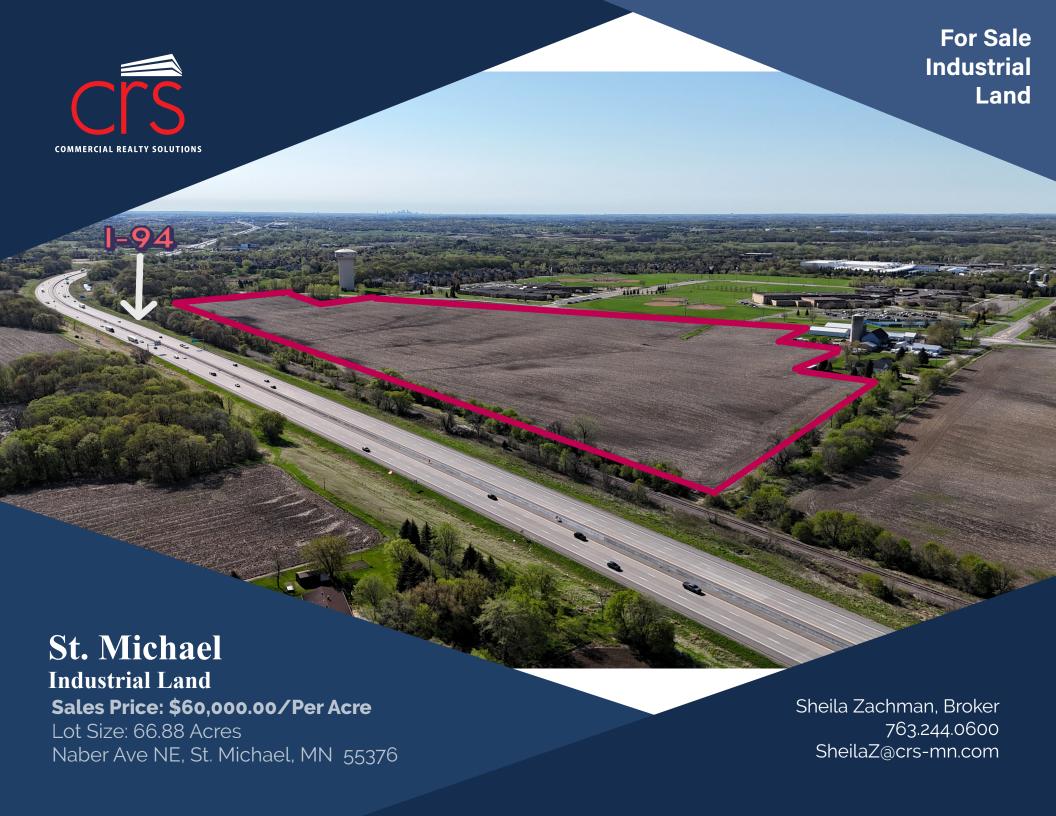

## PROPERTY LOCATION

- \* Future Naber Avenue Freeway Interchange
- \* Water & Sewer Avaiable at Property Boundary
- \* St. Michael is centrally located between St. Cloud and Minneapolis along I-94
- \* Convenient location to I-94 & County Rd 241
- \* North of Hwy 241 and South of I-94

## **PROPERTY OVERVIEW**

Naber Ave NE, St. Michael, MN

Sales Price

\$60,000/Per Acre (Plus Assessments)

Lot Size

66.88 Acres

County

Wright

PID/Taxes

114-800-053300 2025 \$5,070.00

Zoned

A-1 (Agriculture, Future Business/

Industrial)

Businesses in Area

Middle School East - St. Michael -Albertville School, J&B Group, Big Woods Elementary - St. Michael -Albertville School, Rachel Contracting, Minneapolis Electrical JATC and more.