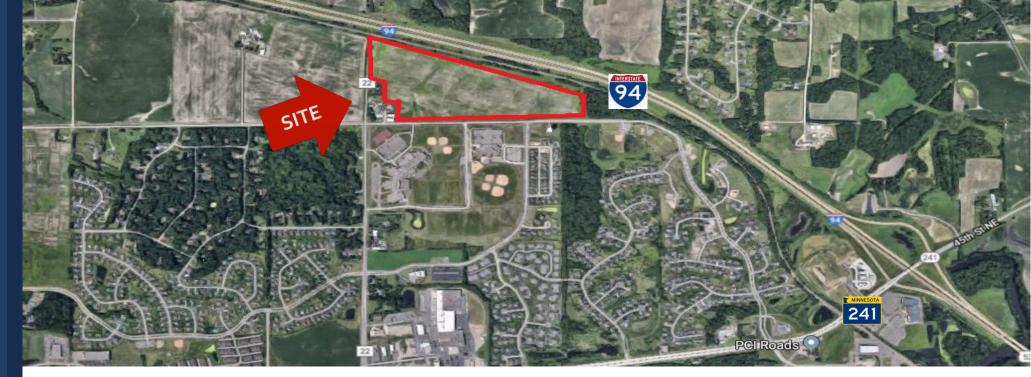

## PROPERTY LOCATION

- \* Future Naber Avenue Freeway Interchange
- \* Water & Sewer Avaiable at Property Boundary
- \* St. Michael is centrally located between St. Cloud and Minneapolis along I-94
- \* Convenient location to I-94 & County Rd 241
- \* North of Hwy 241 and South of I-94