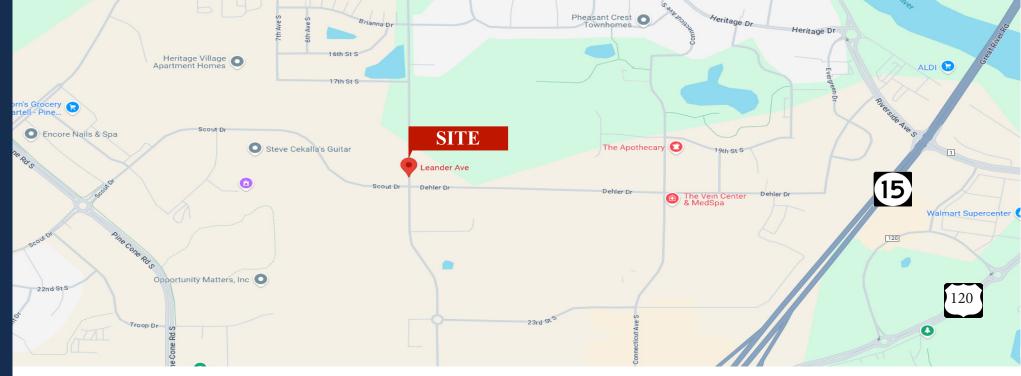

## PROPERTY LOCATION

- \* West of State Hwy 15
- \* North of County Road 120
- \* South Side of Sartell
- \* Near CentraCare Plaza Medical Campus
- \* Businesses in the Area: O2B Kids Pre-School, Perkins Restaurant, Deerwood Bank, State Farm Insurance and many others...

## **TRAFFIC COUNTS - 2024**

- \* County Road 120 17,626 VPD
- \* Leander Avenue 2,450 VPD