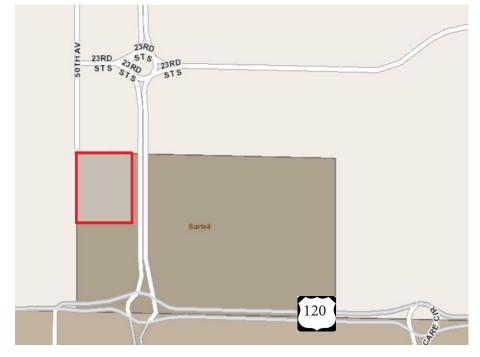

## PROPERTY LOCATION

- \* West of State Hwy 15
- \* North of County Road 120
- \* South Side of Sartell
- \* Near CentraCare Plaza Medical Campus
- \* Businesses in the Area: O2B Kids Pre-School, Perkins Restaurant, Deerwood Bank, State Farm Insurance and many others...