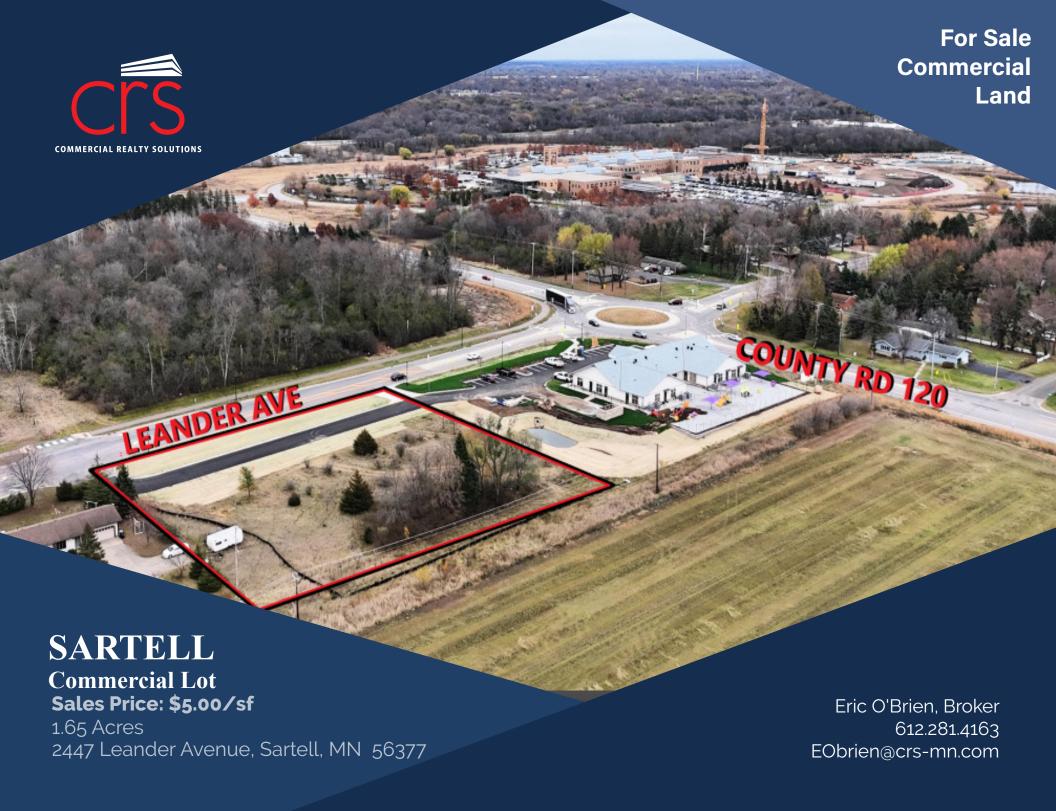

## PROPERTY LOCATION

- \* West of State Hwy 15
- \* North of County Road 120
- \* South Side of Sartell
- \* Near CentraCare Plaza Medical Campus
- \* Businesses in the Area: O2B Kids Pre-School, Perkins Restaurant, Deerwood Bank, State Farm Insurance and many others...

## **PROPERTY OVERVIEW**

2447 Leander Ave, Sartell, MN

Sales Price \$5.00/SF

Lot Size 1.65 Acres County Stearns PID 92.56894.0900 2025 Taxes \$732.00 Zoned B-3 Medical Professional District

This information has been secured from sources we believe to be reliable, but we make no representations or warranties explained or implied as to the accuracy of the information. Buyer must verify the information and bears all risk for any inaccuracies.