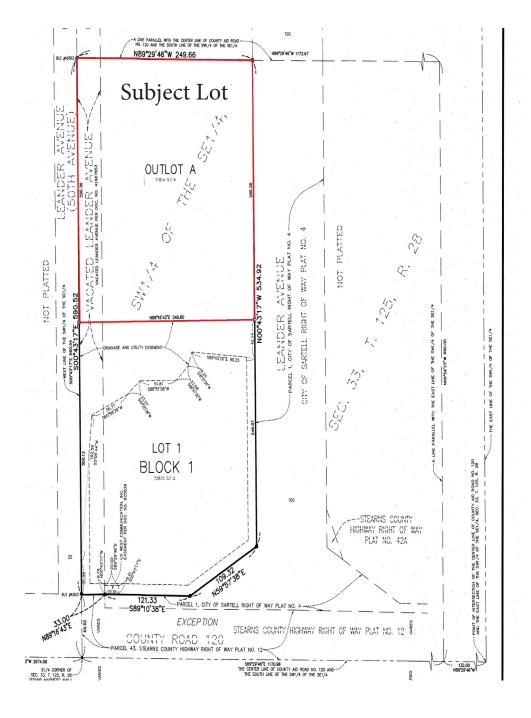

## **PROPERTY OVERVIEW**

2447 Leander Ave, Sartell, MN

Sales Price \$5.00/SF

Lot Size 1.65 Acres County Stearns PID 92.56894.0900 2025 Taxes \$732.00 Zoned B-3 Medical Professional District

This information has been secured from sources we believe to be reliable, but we make no representations or warranties explained or implied as to the accuracy of the information. Buyer must verify the information and bears all risk for any inaccuracies.