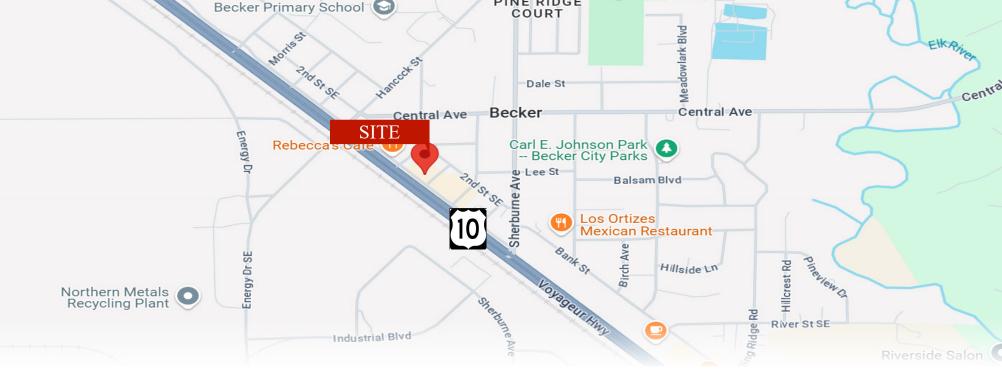

## PROPERTY LOCATION

- \* Highway 10 Visibility
- \* Easy Access

**TRAFFIC COUNTS - 2024** \* Highway 10 - 17,863 VPD

### **Businesses** in the Area:

Domino's, Subway, GodFather's Pizza, Liberty Tax, Rebecca's Cafe and more.