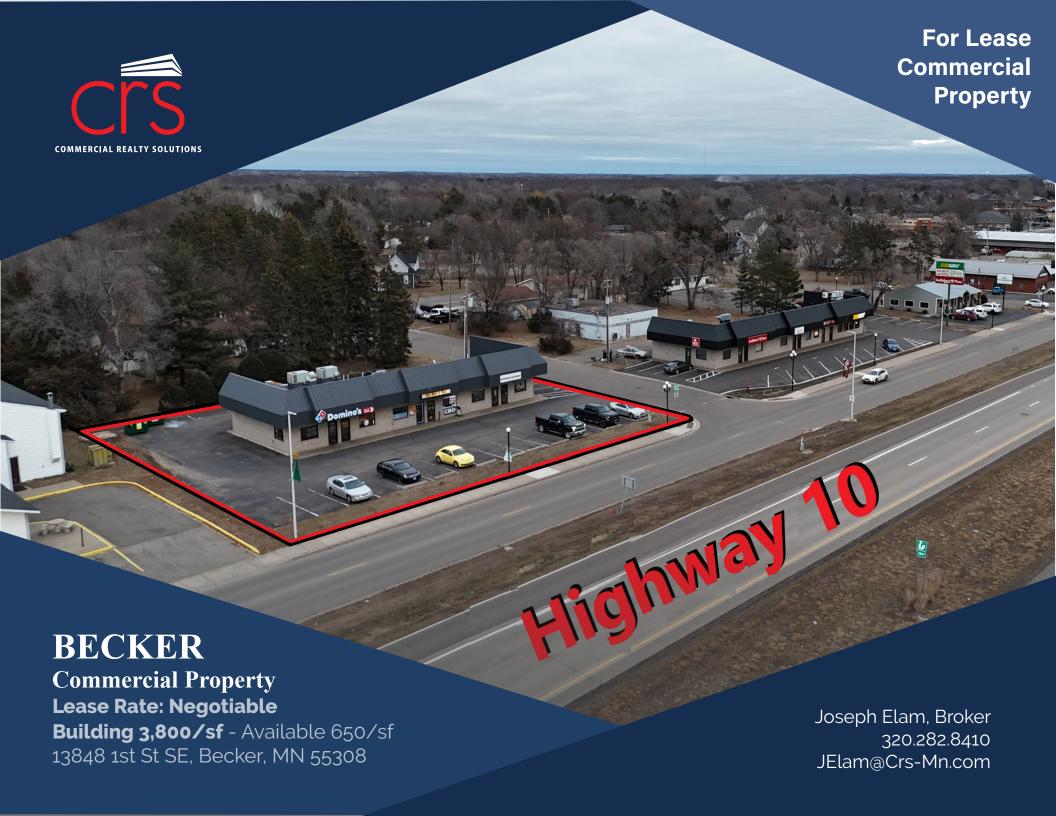

## PROPERTY OVERVIEW

13848 1st St SE, Becker, MN

Lease Rate

Negotiable/Net (Operating Expenses: \$4.66/sf)

**Building Size** 

3,800/sf

Available

Suite 2 - 650/sf

## PROPERTY LOCATION

- \* Highway 10 Visibility
- \* Easy Access

**TRAFFIC COUNTS - 2024** \* Highway 10 - 17,863 VPD

### **Businesses** in the Area:

Domino's, Subway, GodFather's Pizza, Liberty Tax, Rebecca's Cafe and more.