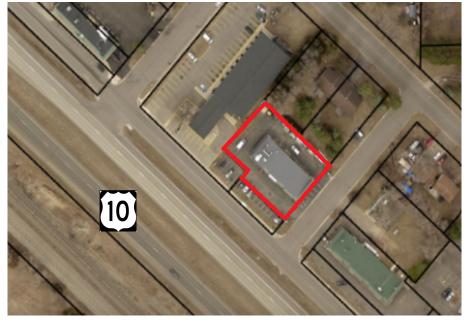

Lot Size

0.38 Acres

Sherburne County

PID: 60-00404-0125

2025 Taxes

\$10,049.95 + Assessments \$154.05

Zoned

Community Commercial

Parking

26 Spaces

Built

1994

Tenant

Multi-Tenant