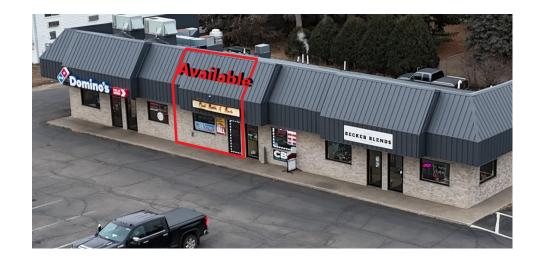

## **PROPERTY INFORMATION**

- \* HVAC Forced Heat and Air
- \* Electrical 200 amp
- \* Clear Height 9'
- \* Great Visibility & Access to Highway 10
- \* Suite 2: 650/sf
- \* Suite 3: 800/sf LEASED
- \* Suite 4: 1,150/sf-LEASED

## PROPERTY OVERVIEW

13848 1st St SE, Becker, MN

Lease Rate

Negotiable/Net (Operating Expenses: \$4.66/sf)

**Building Size** 

3,800/sf

Available

Suite 2 - 650/sf