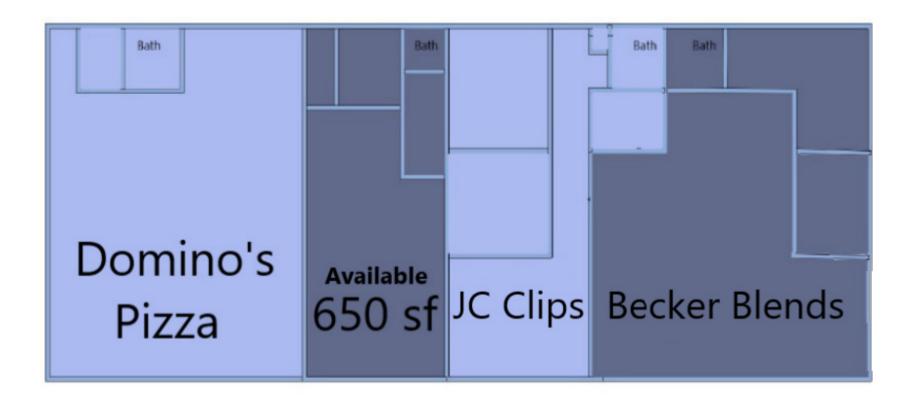

## PROPERTY OVERVIEW

13848 1st St SE, Becker, MN

Lease Rate

Negotiable/Net (Operating Expenses: \$4.66/sf)

**Building Size** 

3,800/sf

Available

Suite 2 - 650/sf

## **PROPERTY INFORMATION**

- \* HVAC Forced Heat and Air
- \* Electrical 200 amp
- \* Clear Height 9'
- \* Great Visibility & Access to Highway 10
- \* Suite 2: 650/sf
- \* Suite 3: 800/sf LEASED
- \* Suite 4: 1,150/sf-LEASED

# **FLOOR PLAN**