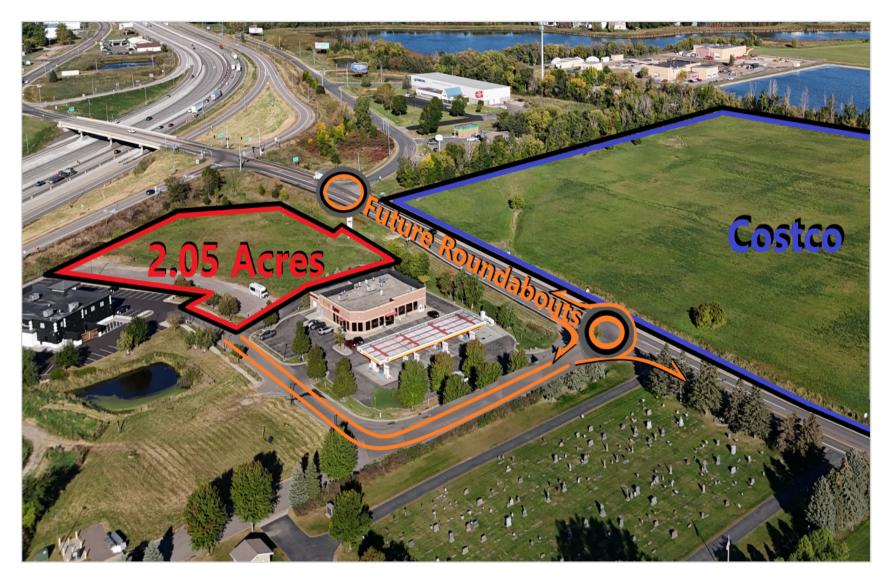

#### Sale Price: \$Negotiable

COMMERCIAL REALTY SOLUTIONS

2.05 Acres (Minimum Divisible 1.0 Acres) Unassigned 59th St NE, Albertville, MN 55301 Joseph Elam, Broker 320.282.8410 JElam@Crs-Mn.com

Costco

2.05 Acres

# PROPERTY LOCATION

- \* IN FRONT OF COSTCO
- \* Interstate I-94 Visibility
- \* Exit Ramp Corner
- \* Businesses in the Area: COSTCO, Just for Kix, Emma's Express, Ceilo's, Granite Tops

| PROPERTY OVERVIEW          |                                                                                                                                                                                                                                                          |
|----------------------------|----------------------------------------------------------------------------------------------------------------------------------------------------------------------------------------------------------------------------------------------------------|
| Sale Price<br>\$Negotiable |                                                                                                                                                                                                                                                          |
| Lot Size                   | 2.05 Acres (Min. Divisible 1.0 Acres)                                                                                                                                                                                                                    |
| County                     | Wright                                                                                                                                                                                                                                                   |
| PID                        | 101.136.001010                                                                                                                                                                                                                                           |
| 2025 Taxes                 | \$11,898.00                                                                                                                                                                                                                                              |
| Zoned                      | PUD-B3, Highway Commercial                                                                                                                                                                                                                               |
| Other Information          | <ul> <li>Premier Site in front of coming Costco<br/>(slated to be completed by Fall 2026).</li> <li>At the corner of an interstate exit ramp.</li> <li>Unbeatable visibility.</li> <li>Available for Sale, Build to Suit, or<br/>Ground Lease</li> </ul> |