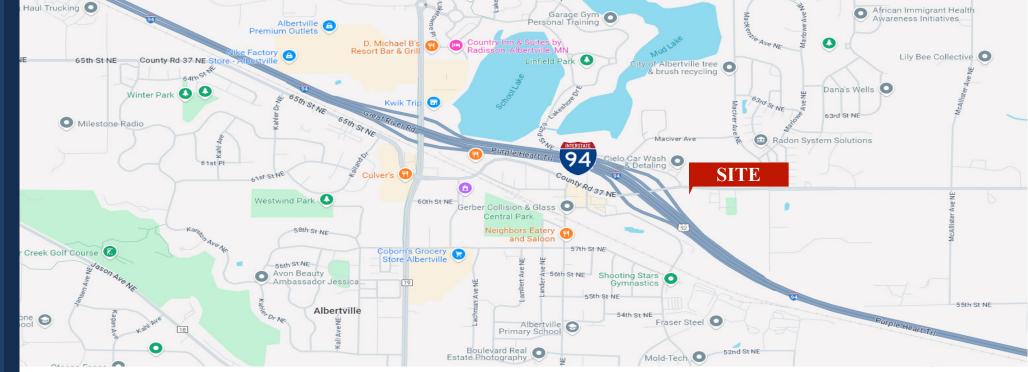

# PROPERTY LOCATION

- \* IN FRONT OF COSTCO
- \* Interstate I-94 Visibility
- \* Exit Ramp Corner
- \* Businesses in the Area: COSTCO, Just for Kix, Emma's Express, Ceilo's, Granite Tops

#### **TRAFFIC COUNTS - 2024** \* I-94 - 58,540 VPD \* 60th Street - 11,275 VPD

The information contained herein was obtained from sources believed to be reliable, but Commercial Realty Solutions has not verified nor has any knowledge regarding the accuracy of information and makes no representation or warranty concerning the same. Therefore, Commercial Realty Solutions disclaims all liabilities in connection with any inaccuracies or incompleteness. This marketing material is for the implicit use by Commercial Realty Solutions for the marketing of their listings and is not for use by other brekerage(s).