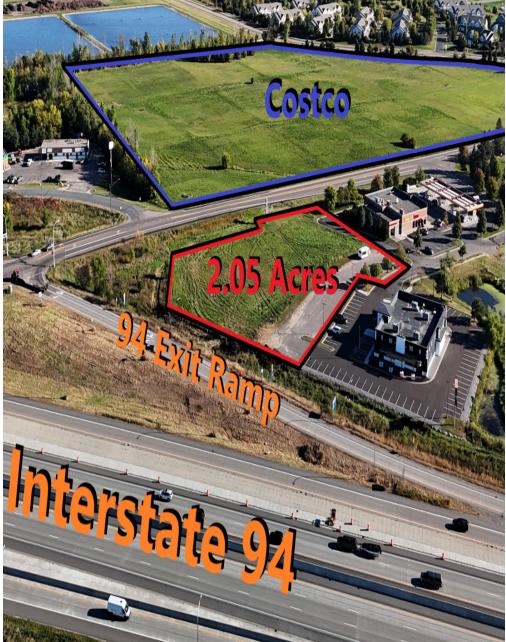

#### Sale Price: \$Negotiable

COMMERCIAL REALTY SOLUTIONS

2.05 Acres (Minimum Divisible 1.0 Acres) Unassigned 59th St NE, Albertville, MN 55301 Joseph Elam, Broker 320.282.8410 JElam@Crs-Mn.com

Costco

2.05 Acres

# PROPERTY LOCATION

- \* IN FRONT OF COSTCO
- \* Interstate I-94 Visibility
- \* Exit Ramp Corner
- \* Businesses in the Area: COSTCO, Just for Kix, Emma's Express, Ceilo's, Granite Tops

| PROPERTY OVERVIEW          |                                                                                                                                                                                                                                                          |
|----------------------------|----------------------------------------------------------------------------------------------------------------------------------------------------------------------------------------------------------------------------------------------------------|
| Sale Price<br>\$Negotiable |                                                                                                                                                                                                                                                          |
| Lot Size                   | 2.05 Acres (Min. Divisible 1.0 Acres)                                                                                                                                                                                                                    |
| County                     | Wright                                                                                                                                                                                                                                                   |
| PID                        | 101.136.001010                                                                                                                                                                                                                                           |
| 2025 Taxes                 | \$11,898.00                                                                                                                                                                                                                                              |
| Zoned                      | PUD-B3, Highway Commercial                                                                                                                                                                                                                               |
| Other Information          | <ul> <li>Premier Site in front of coming Costco<br/>(slated to be completed by Fall 2026).</li> <li>At the corner of an interstate exit ramp.</li> <li>Unbeatable visibility.</li> <li>Available for Sale, Build to Suit, or<br/>Ground Lease</li> </ul> |