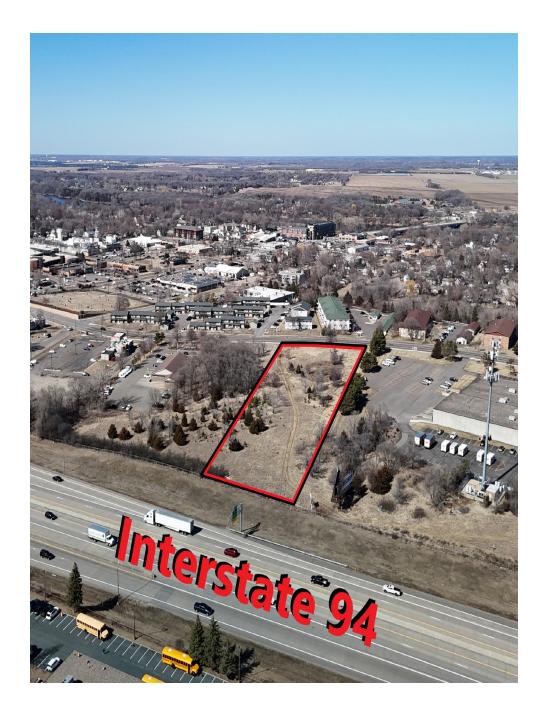

## PROPERTY LOCATION

- \* Located North Side of I-94
- \* Quick Access to I-94
- \* East Side of Hwy 25
- \* Businesses in the Area: USPS, Burger King, Perkins Restaurant, Holiday Stationstore, Career Force of Monticello, Multiple Apartment Complexes and more.

I-94 Frontage

Great Interstate Visibility

Quick Access to Interstate &

Highways