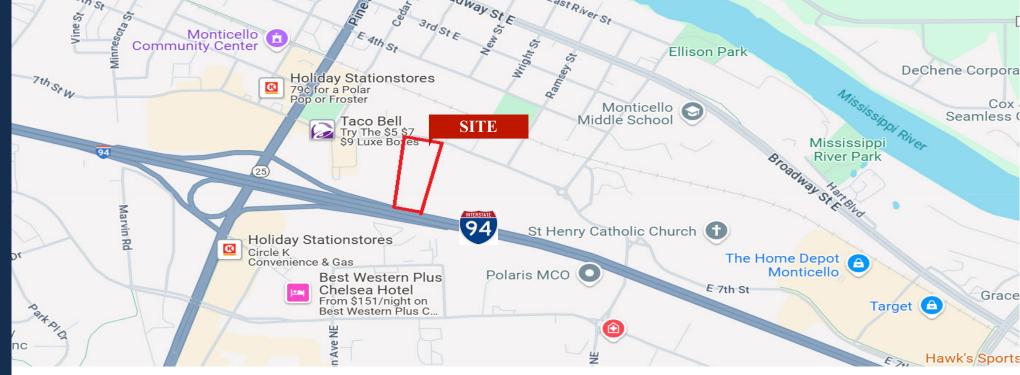

## PROPERTY LOCATION

- \* Located North Side of I-94
- \* Quick Access to I-94
- \* East Side of Hwy 25
- \* Businesses in the Area: USPS, Burger King, Perkins Restaurant, Holiday Stationstore, Career Force of Monticello, Multiple Apartment Complexes and more.

## **TRAFFIC COUNTS - 2024**

\* I-94 - 57,740 VPD \* Highway 25 - 27,859 VPD \* 7th Street - 5,986 VPD