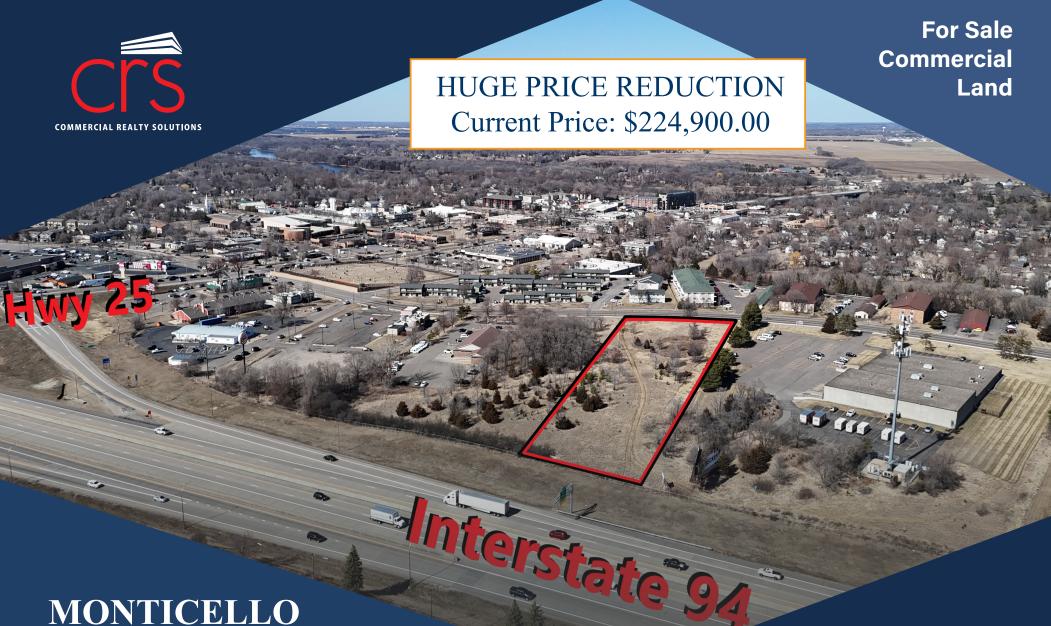

**MONTICELLO** 

**Commercial Land** 

Sale Price: \$299,900.00 Reduced to: \$224,900.00

Lot Size: 2.8 Acres

East 7th Street, Monticello, MN 55362

Wayne Elam, Broker 763.229.4982 WElam@Crs-Mn.com

## PROPERTY LOCATION

- \* Located North Side of I-94
- \* Quick Access to I-94
- \* East Side of Hwy 25
- \* Businesses in the Area: USPS, Burger King, Perkins Restaurant, Holiday Stationstore, Career Force of Monticello, Multiple Apartment Complexes and more.

I-94 Frontage

Great Interstate Visibility

Quick Access to Interstate &

Highways