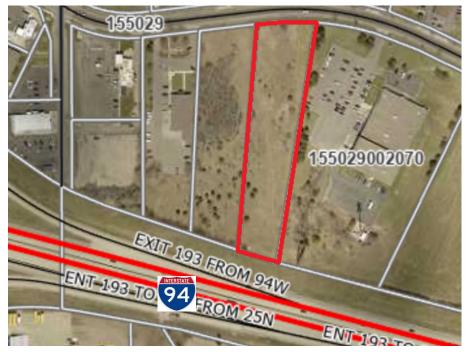

## **PROPERTY OVERVIEW**

Sales Price \$299,900.00 Reduced to \$224,900.00

Lot Size 2.8 Acres

County Wright

> PID 155-029-002-050

2025 Taxes \$8,244.00

> Zoned **B-3** Business District

Other City Fiber Optics