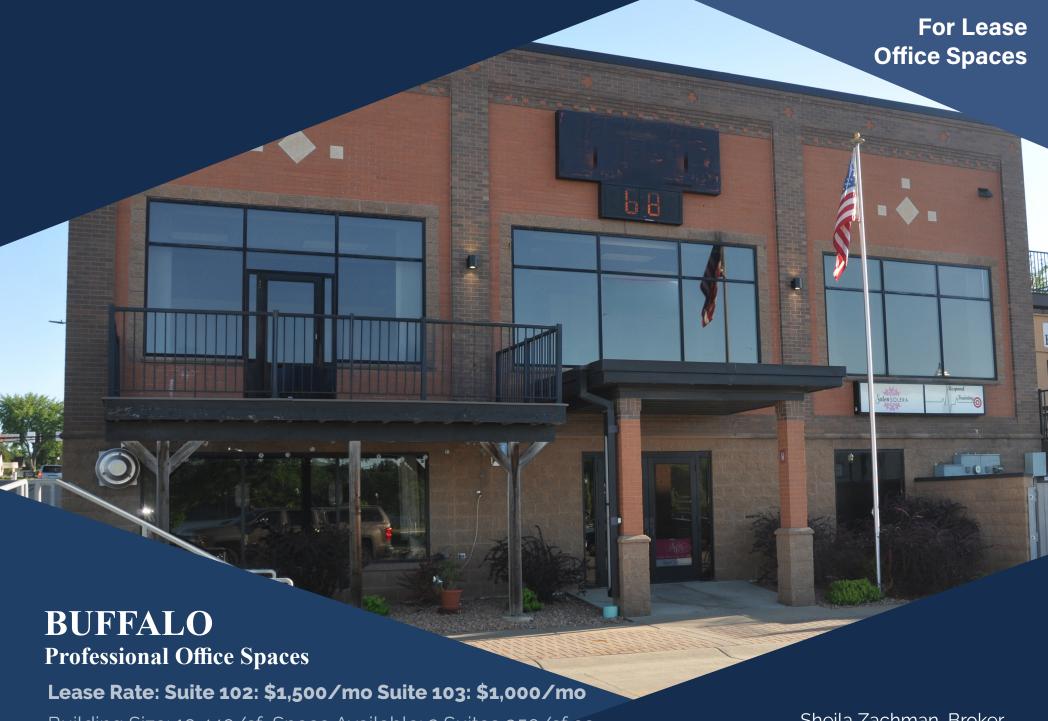

Building Size: 10,440/sf Space Available: 2 Suites 950/sf ea. 2 Division Street, Buffalo, MN 55313

Sheila Zachman, Broker 763.244.0600 SZachman@Crs-Mn.com

### PROPERTY OVERVIEW

2 Division Street, Buffalo, MN

Lease Rate \$1,000 - \$1,500/mo Modified Gross (Plus Taxes and Utilities)

> **Building Size** 10,440/sf

Spaces Available Suite 102: 950/sf

\$1,500/mo (plus taxes & utilities)

Suite 103: 950/sf

\$1,000/mo (plus taxes & utilities)

Wright County PID 103-010-095091

> 2025 Taxes \$28,038.00

> > Zoned **B5** Central Business

Year Built 1988

> **Tenant** Multiple

**Floors** 