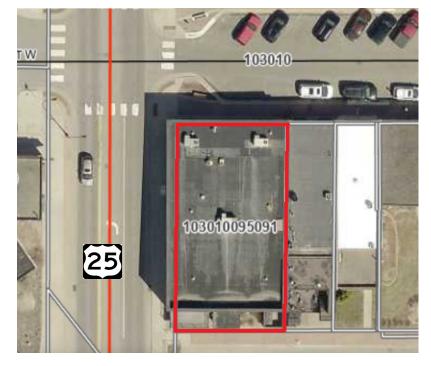

Suite 103: 950/sf

\$1,000/mo (plus taxes & utilities)

Wright County PID 103-010-095091

> 2025 Taxes \$28,038.00

> > Zoned **B5** Central Business

Year Built 1988

> **Tenant** Multiple

**Floors** 