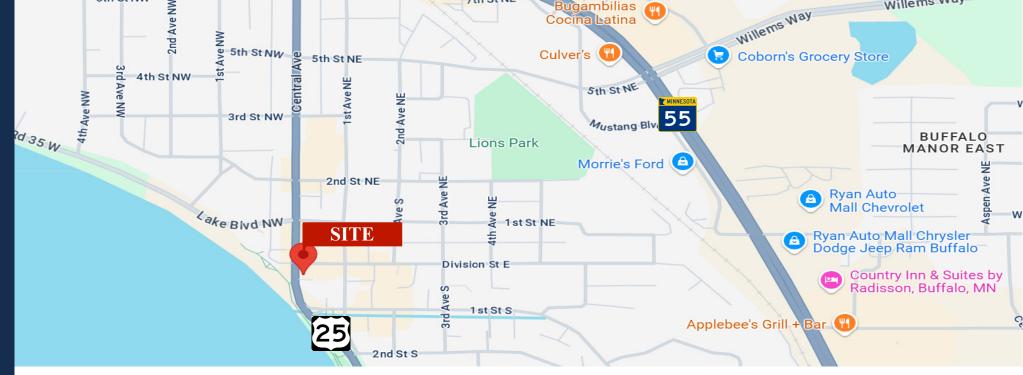

### PROPERTY LOCATION

- \* East of Central Avenue
- \* South of Division Street
- \* South of Highway 55
- \* Businesses in the Area: What's the Scoop, BJ's Deli, Otto Associates, Setterberg Jewelers, She Many Occasional Shops, Fire Within Yoga, Forget Me Not Cafe, Buffalo Books & Coffee and more...

#### **TRAFFIC COUNTS - 2024**

\* Highway 25/Central - 10,707 VPD \* Division Street - 3,570 VPD