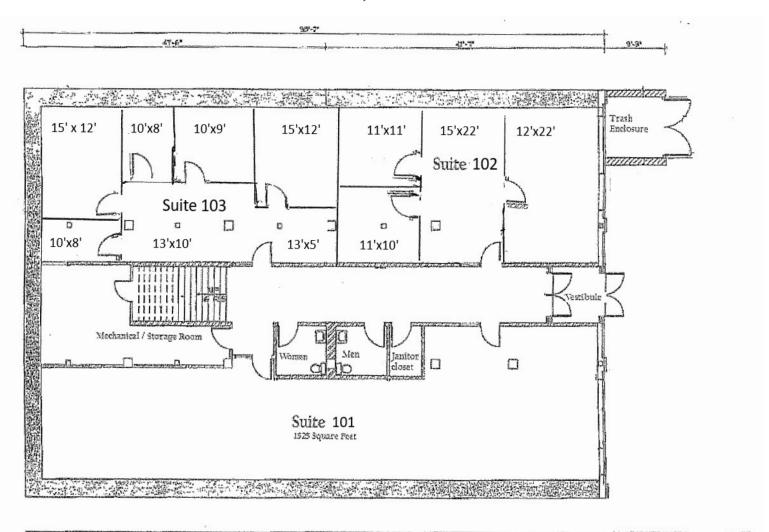

/Central - 10,707 VPD \* Division Street - 3,570 VPD



### PROPERTY OVERVIEW

2 Division Street, Buffalo, MN

Lease Rate \$1,000 - \$1,500/mo Modified Gross (Plus Taxes and Utilities)

> **Building Size** 10,440/sf

Spaces Available Suite 102: 950/sf

\$1,500/mo (plus taxes & utilities)

Suite 103: 950/sf

\$1,000/mo (plus taxes & utilities)

Wright County PID 103-010-095091

> 2025 Taxes \$28,038.00

> > Zoned **B5** Central Business

Year Built 1988

> **Tenant** Multiple

**Floors** 

2



This information has been secured from sources we believe to be reliable, but we make no representations or warranties explained or implied as to the accuracy of the information. Buyer must verify the information and bears all risk for any inaccuracies.

## FLOOR PLAN - Suite 102 & 103, 950/sf each



#### PROPERTY INFORMATION

- \* Shared Restrooms
- \* Utilities Metered Separately
- \* Corner Building has Great Visibility
- \* Walking Distance to Locate Restaurants & Shops



## INTERIOR - Suite 102 (950/sf)





3 Private Offices, Reception Area, Windows/Natural Light





This information has been secured from sources we believe to be reliable, but we make no representations or warranties explained or implied as to the accuracy of the information. Buyer must verify the information and bears all risk for any inaccuracies.

# INTERIOR - Suite 103 (950/sf)





5 Private Offices, Reception Area, No Windows





This information has been secured from sources we believe to be reliable, but we make no representations or warranties explained or implied as to the accuracy of the informati