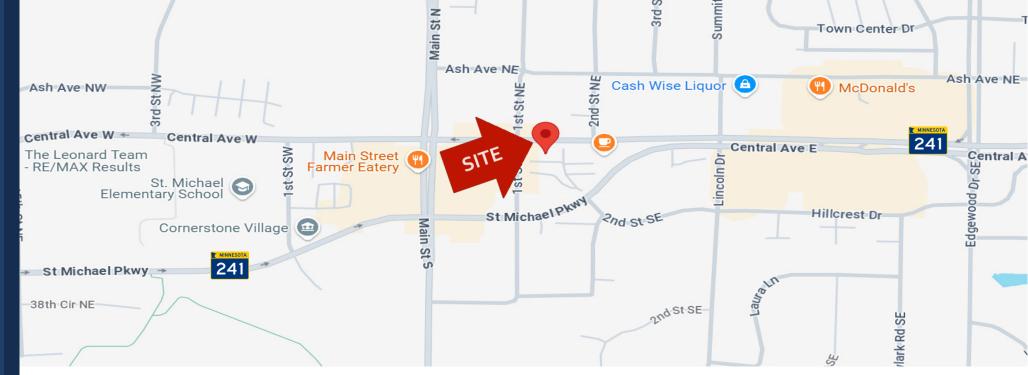

## PROPERTY LOCATION

- \* 3.5 Miles West of Interstate 94 on Hwy 241 N
- \* St. Michael's Downtown Core
- \* Businesses in the Area:

Highland Bank, Dunn Brothers Coffee, Walgreens Drug Store, Dairy Queen, McDonald's, Cub Foods, Liberty Restaurant & Bar, Main Street Farmer Eatery and many more...

**TRAFFIC COUNTS - 2024** \* Main Street N - 12,493 VPD \* Central - Hwy 241 - 9,987 VPD

The information contained herein was obtained from sources believed to be reliable, but Commercial Realty Solutions has not verified nor has any knowledge regarding the accuracy of information and makes no representation or warranty concerning the same. Therefore, Commercial Realty Solutions disclaims all liabilities in connection with any inaccuracies or incompleteness. This marketing material is for the implicit use by Commercial Realty Solutions for the marketing of their listings and is not for use by other brekerage(s).