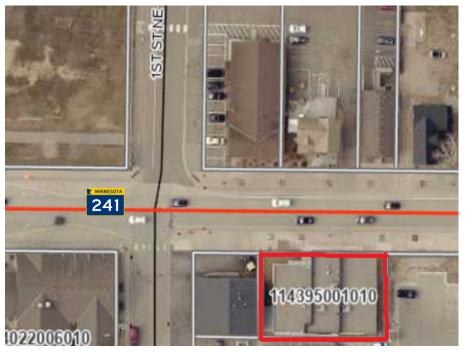

#### \$18.00 NNN Operating Expenses: \$11.35/psf \*

I

| Building Size                                | 4,723/sf<br>Space Available: 1,168/sf                  |
|----------------------------------------------|--------------------------------------------------------|
| Lot Size                                     | 0.16 Acres                                             |
| County                                       | Wright                                                 |
| PID/Taxes                                    | 114.395.001010 2025 Taxes \$30,782.                    |
| Zoned                                        | B-2 Downtown Commercial                                |
| Parking                                      | * Municipal Lot at Rear of Building                    |
| Other                                        | * HVAC - Forced Air & AC<br>* Interior Sprinkler - Wet |
| * RE Taxes/Insurance<br>* Operating Expenses | \$7.22/psf<br>\$4.13/psf                               |