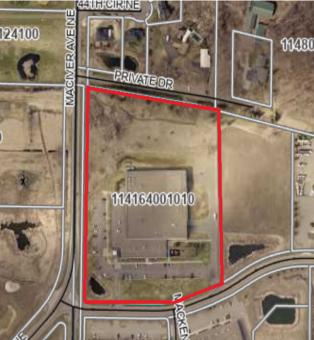

## **PROPERTY INFORMATION**

- \* Lease Rate: <u>\$12.00/psf (Gross)</u>
- (Gross Lease Includes: Tax, CAM, Utilities)
- \* Building is 98,331/sf
- \* Available: 6-8,000/sf Warehouse Bay
- \* Built 1999
- \* Wright County PID 114-164-001010
- \* Zoning: I-1 Industrial
- \* Businesses in the Area Include: JB Meats, US Water, McDonald's, Cub Foods, Pellco Machine, Holiday, Marketplace Foods, Allina Clinic, Fastenal, RA Cabinetry, Starbucks, Chipotle and more.