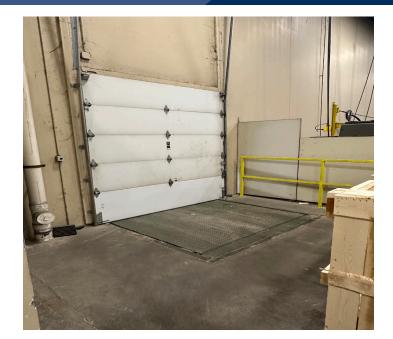

## **BUILDING INFORMATION**

- \* (1) 12' x 14' O.H. Drive-In Door
- \* Crane System in place
- \* Column Spacing 44' x 44'
- \* T-8 Lighting
- \* Building is Fully Sprinkled
- \* 19'-5" to Bottom of Crane Joists
- \* 23'-7' to Bottom of Bar Joists
- \* Shop Unit Heaters
- \* (1) Loading Dock (Shared)