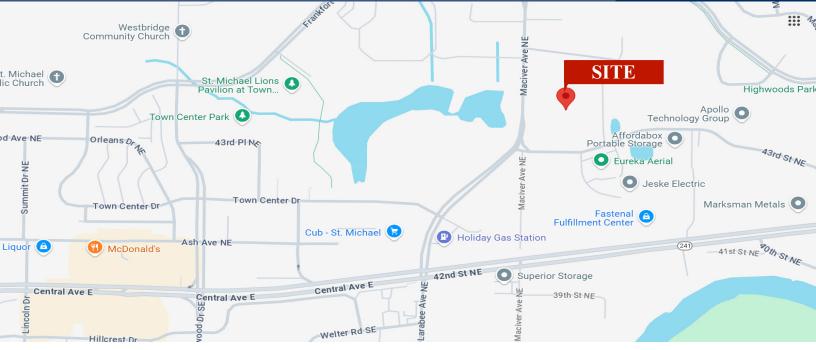

### **PROPERTY INFORMATION**

- \* 2 Miles from I-94
- \* North of Highway 241
- \* Easy Access to I-94
- \* Great Location

#### **TRAFFIC COUNTS - 2024** \* County Road 241 - 25,896 VPD

\* Maciver Ave NE - 4,971 VPD

Contact: JOE ELAM (320) 282-8410 JElam@crs-mn.com

3 Highway 55 West, Buffalo, MN 55313-4320 | 763-682-2400 | info@crs-mn.com