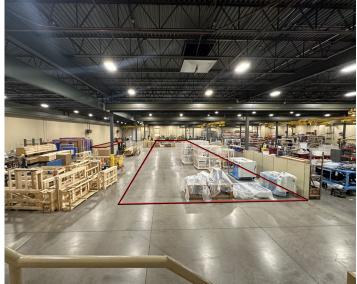

## **BUILDING INFORMATION**

- \* (1) 12' x 14' O.H. Drive-In Door
- \* Crane System in place
- \* Column Spacing 44' x 44'
- \* T-8 Lighting
- \* Building is Fully Sprinkled
- \* 19'-5" to Bottom of Crane Joists
- \* 23'-7' to Bottom of Bar Joists
- \* Shop Unit Heaters
- \* (1) Loading Dock (Shared)