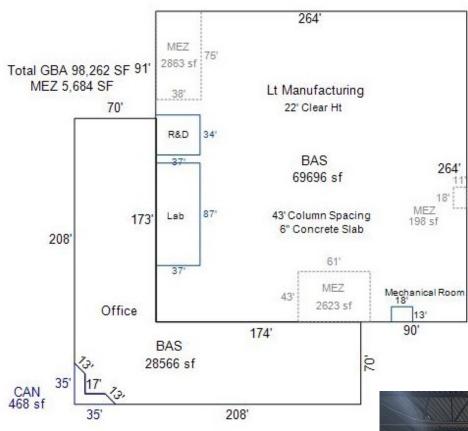

## **PROPERTY INFORMATION**

- \* Lease Rate: <u>\$12.00/psf (Gross)</u>
- (Gross Lease Includes: Tax, CAM, Utilities)
- \* Building is 98,331/sf
- \* Available: 6-8,000/sf Warehouse Bay
- \* Built 1999
- \* Wright County PID 114-164-001010
- \* Zoning: I-1 Industrial
- \* Businesses in the Area Include: JB Meats, US Water, McDonald's, Cub Foods, Pellco Machine, Holiday, Marketplace Foods, Allina Clinic, Fastenal, RA Cabinetry, Starbucks, Chipotle and more.

### **PROPERTY INFORMATION**

- \* 2 Miles from I-94
- \* North of Highway 241
- \* Easy Access to I-94
- \* Great Location