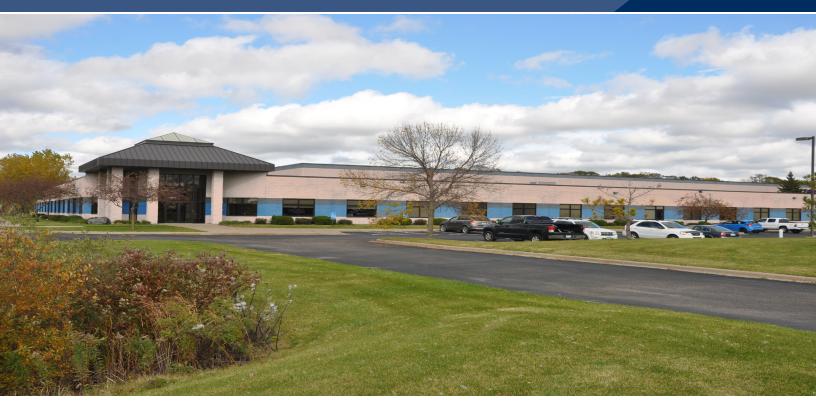

12070 43rd St, St. Michael 55376

COMMERCIAL REALTY SOLUTIONS

**For Lease** 

**Industrial Bay** 

## **PROPERTY INFORMATION**

- \* Lease Rate: <u>\$12.00/psf (Gross)</u>
- (Gross Lease Includes: Tax, CAM, Utilities)
- \* Building is 98,331/sf
- \* Available: 6-8,000/sf Warehouse Bay
- \* Built 1999
- \* Wright County PID 114-164-001010
- \* Zoning: I-1 Industrial
- \* Businesses in the Area Include: JB Meats, US Water, McDonald's, Cub Foods, Pellco Machine, Holiday, Marketplace Foods, Allina Clinic, Fastenal, RA Cabinetry, Starbucks, Chipotle and more.