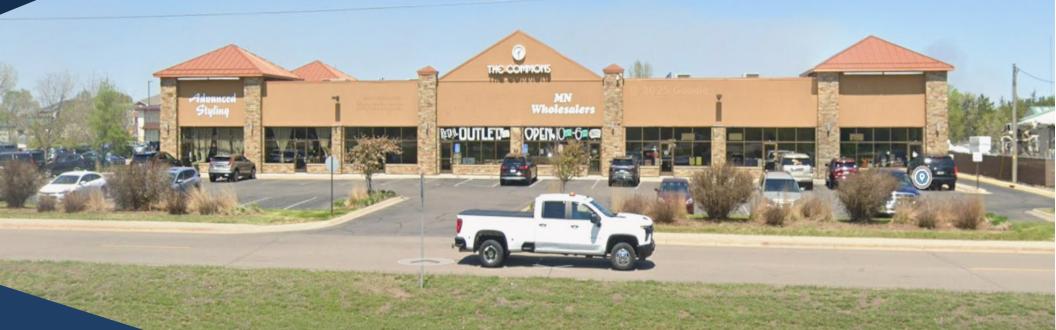

# PROPERTY LOCATION

- \* Located on Highway 10 Access Road
- \* High Visibility Location Next to Thriving Businesses
- \* Minutes from I-94
- \* Businesses in the Area:

  Advanced Styling, Great River Spine & Sport, Coborn's,

  MN Wholesale, Lake Dental Care, Little Duke's, McPete's,

  Great Clips, Trails Grill & Sports Bar

# INTERIOR/EXTERIOR