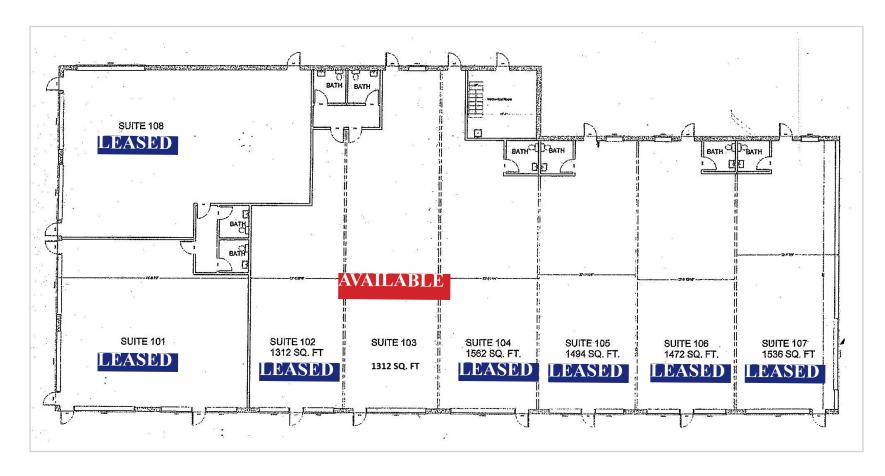

# **FLOOR PLAN**

#### Lease Rate \$13.00/psf NNN Operating Expenses: \$6.75/psf

**Building Size** 14,000/sf

Space Available Suite 103 - 1,312/sf

> County Sherburne

> > PID 65-00582-0105

2025 Taxes \$31,264.00

> **B-2 General Business** Zoned