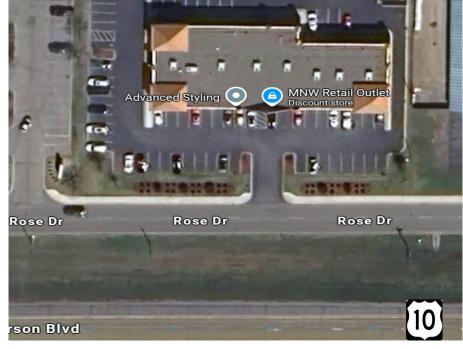

# PROPERTY LOCATION

- \* Located on Highway 10 Access Road
- \* High Visibility Location Next to Thriving Businesses
- \* Minutes from I-94
- \* Businesses in the Area:

  Advanced Styling, Great River Spine & Sport, Coborn's,

  MN Wholesale, Lake Dental Care, Little Duke's, McPete's,

  Great Clips, Trails Grill & Sports Bar

#### JOIN THE CURRENT TENANTS

- \* Great River Spine & Sport
- \* Advanced Styling
- \* MN Wholesalers