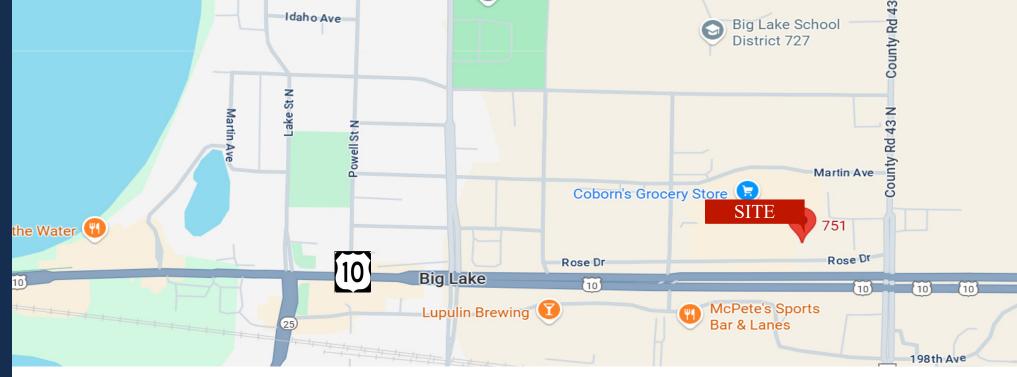

# PROPERTY LOCATION

- \* Located on Highway 10 Access Road
- \* High Visibility Location Next to Thriving Businesses
- \* Minutes from I-94
- \* Businesses in the Area:

  Advanced Styling, Great River Spine & Sport, Coborn's,

#### **TRAFFIC COUNTS - 2024**

\* Highway 10 - 20,275 VPD

\* County Road 43 - 5,599 VPD

# PROPERTY OVERVIEW

751 Rose Drive, Big Lake, MN