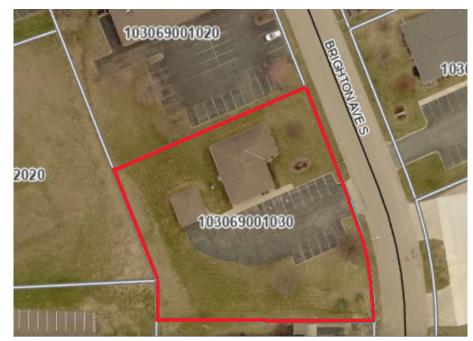

#### PROPERTY OVERVIEW

309 Brighton Ave S, Buffalo MN

Sales Price \$500,000.00

Lease Rate \$16.00/sf NNN

**Building Size** 2,430/sf Office Building

26' x 24' Garage (2-Stall)

Wright County PID: 103-069-001030

#### **FLOOR PLAN**