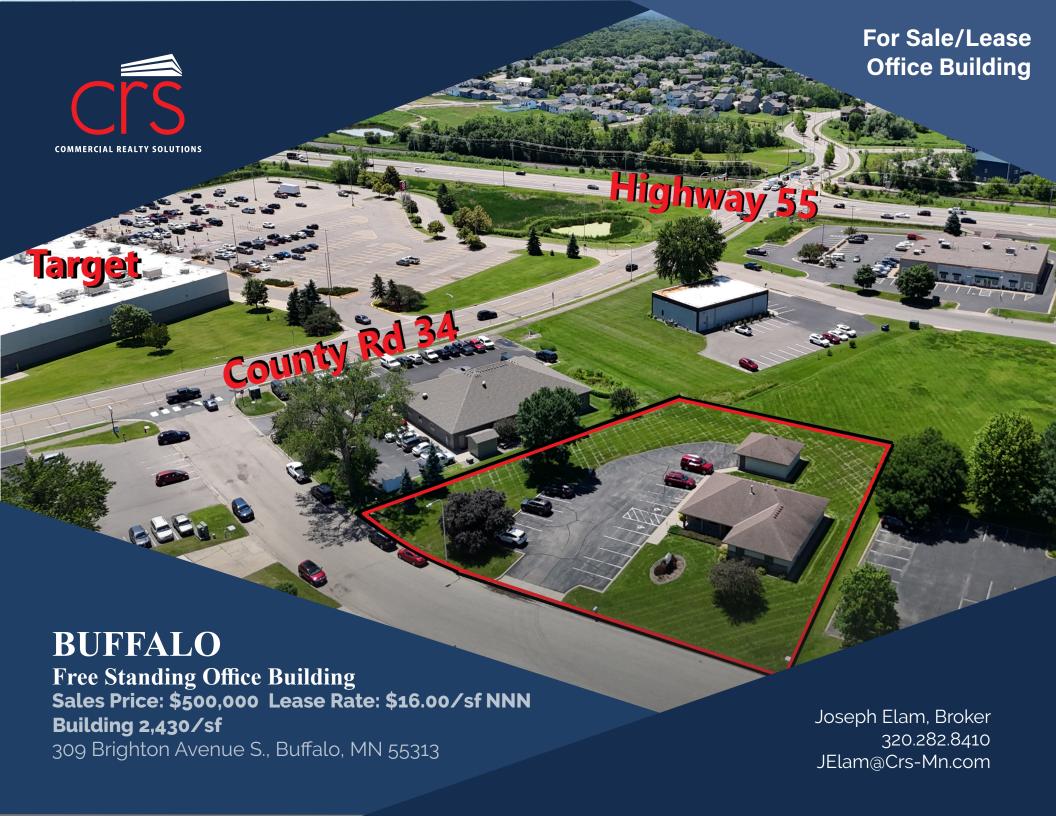

#### PROPERTY LOCATION

- \* Great Location
- \* 1 Block East of Highway 55
- \* Across the Street from Target

#### PROPERTY OVERVIEW

309 Brighton Ave S, Buffalo MN

Sales Price \$500,000.00

Lease Rate \$16.00/sf NNN

**Building Size** 2,430/sf Office Building

26' x 24' Garage (2-Stall)

Wright County PID: 103-069-001030

> 2025 Taxes \$11,540.00

> > B-C, Business Campus Zoned

Single Tenant

Year Built 1999

16 Regular, 2 handicap **Parking Spaces** 

> Very Clean, Recently Renovated Other

Office Building