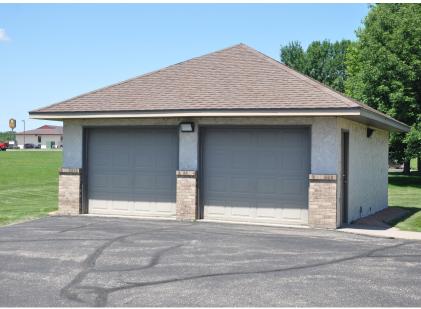

## Garage Info:

- \* (2) Stall
- \* (2) 8' x 8' Overhead Garage Doors
- \* Concrete Floor
- \* Detached
- \* 200 Amp Electric

### **EXTERIOR**

The information contained herein was obtained from sources believed to be reliable, but Commercial Realty Solutions has not verified nor has any knowledge regarding the accuracy of information and makes no representation or warranty concerning the same. Therefore, Commercial Realty Solutions disclaims all liabilities in connection with any inaccuracies or incompleteness. This marketing material is for the implicit use by Commercial Realty Solutions for the marketing of their listings and is not for use by other brekerage(s).