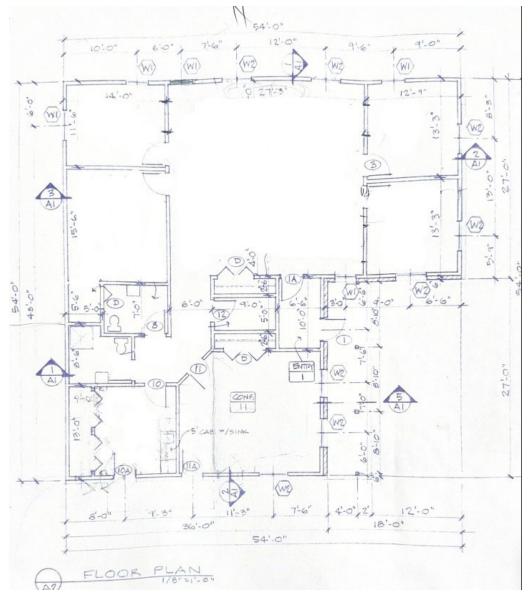

#### **FLOOR PLAN**

# Office Building Info:

- \* 2,430/sf
- \* HVAC Forced Air
- \* Clear Height 8'-6"
- \* (4) Private Offices
- \* Large Reception Area
- \* Conference Room
- \* (2) Restrooms
- \* Lunch/Breakroom

## Garage Info:

- \* (2) Stall
- \* (2) 8' x 8' Overhead Garage Doors
- \* Concrete Floor
- \* Detached
- \* 200 Amp Electric