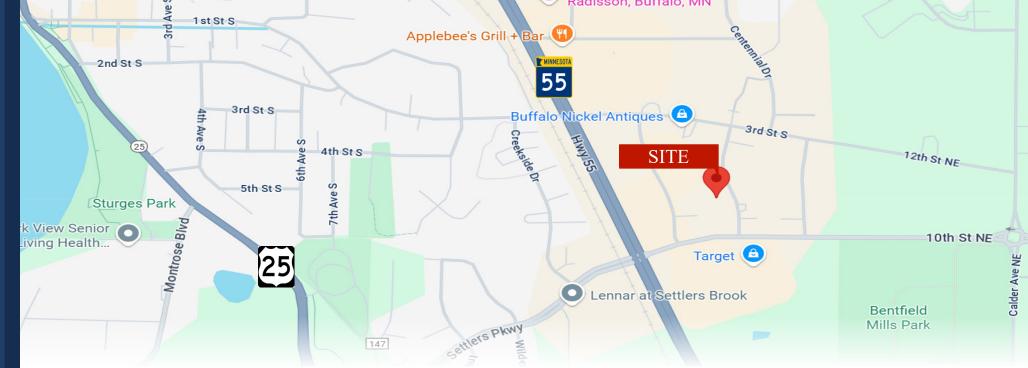

#### PROPERTY LOCATION

- \* Great Location
- \* 1 Block East of Highway 55
- \* Across the Street from Target

#### **TRAFFIC COUNTS - 2024**

\* Highway 55 - 12,740 VPD \* 10th Street - 6,300 VPD