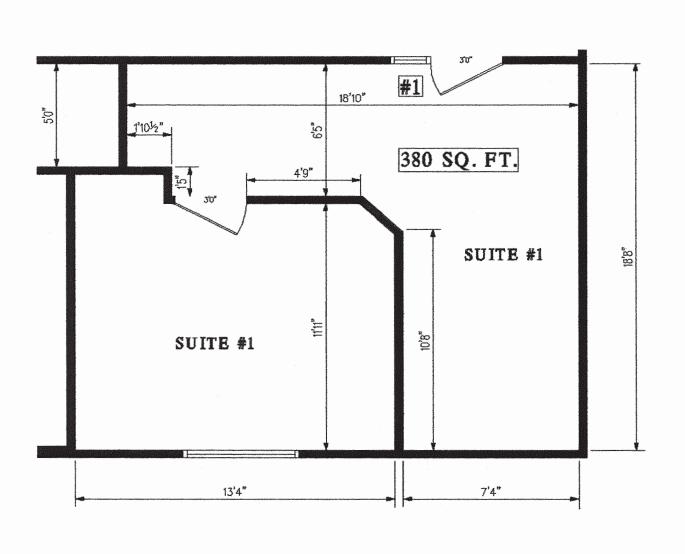

# **FLOOR PLAN**

### PROPERTY OVERVIEW

107 Cedar Street, Monticello, MN

Lease Rate

**\$625.00/month** (Gross)

(Plus Internet & Telephone)

Building Size 4,800/sf

Space Available 380/sf

Wright County PID 155-010-05311