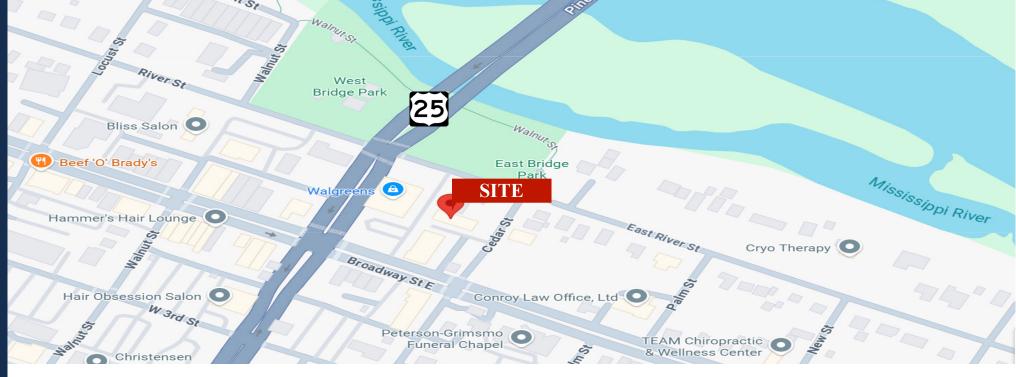

# PROPERTY LOCATION

- \* North of Broadway Street
- \* East of Highway 25
- \* Businesses in the Area: Walgreen's, The Farm & Floral Market, Edward Jones, Wong & Lakeland Family Dental, Block 52 Apartments, Progressive Insurance and more...

#### **TRAFFIC COUNTS - 2024**

\* Highway 25 - 40,932 VPD \* Broadway Street - 11,276 VPD