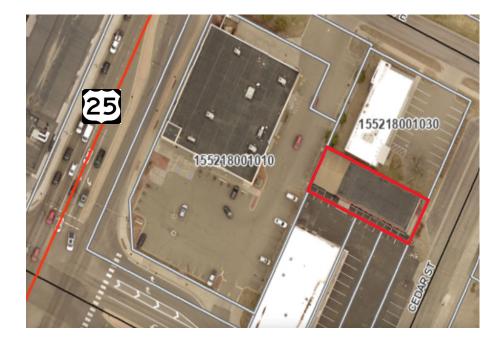

# PROPERTY LOCATION

- \* North of Broadway Street
- \* East of Highway 25
- \* Businesses in the Area: Walgreen's, The Farm & Floral Market, Edward Jones, Wong & Lakeland Family Dental, Block 52 Apartments, Progressive Insurance and more...

#### **TRAFFIC COUNTS - 2024**

\* Highway 25 - 40,932 VPD \* Broadway Street - 11,276 VPD



### PROPERTY OVERVIEW

107 Cedar Street, Monticello, MN

Lease Rate

**\$625.00/month** (Gross)

(Plus Internet & Telephone)

Building Size 4,800/sf

Space Available 380/sf

Wright County PID 155-010-05311

2025 Taxes \$14,072.00

Zoned B-3 Office/Business District

Tenant Multi-Tenant Building

Floors One (1)

This information has been secured from sources we believe to be reliable, but we make no representations or warranties explained or implied as to the accuracy of the information. Buyer must verify the information and bears all risk for any inaccuracies.



# **FLOOR PLAN**



# **INTERIOR**





- \* Utilities Included in Rent
- \* Tenant Pays Telephone & Internet
- \* Conference Room Available (Shared)
- \* Kitchen (Shared)
- \* Common Area Restrooms