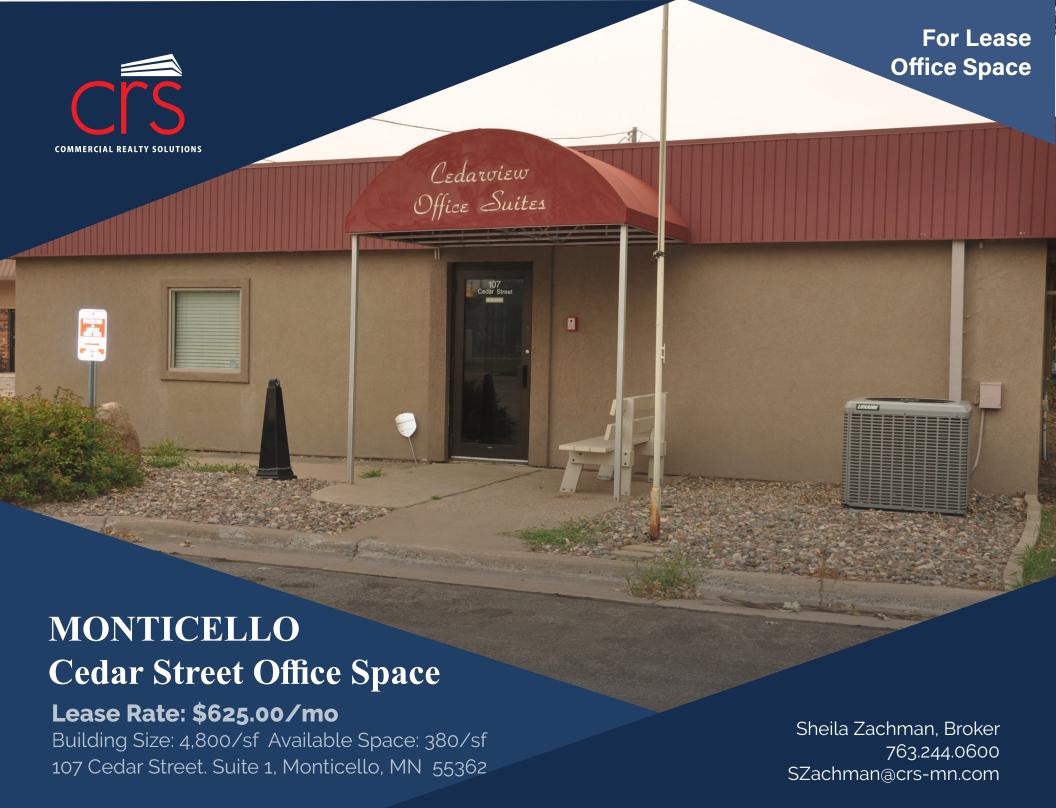

### PROPERTY OVERVIEW

107 Cedar Street, Monticello, MN

Lease Rate

**\$625.00/month** (Gross)

(Plus Internet & Telephone)

Building Size 4,800/sf

Space Available 380/sf

Wright County PID 155-010-05311

2025 Taxes \$14,072.00

Zoned B-3 Office/Business District

Tenant Multi-Tenant Building

Floors One (1)

This information has been secured from sources we believe to be reliable, but we make no representations or warranties explained or implied as to the accuracy of the information. Buyer must verify the information and bears all risk for any inaccuracies.