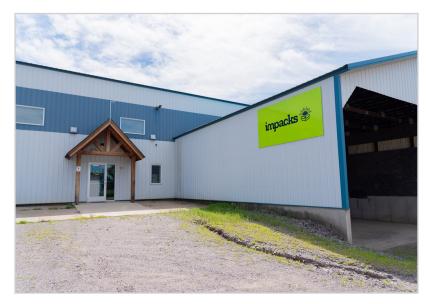

Tri-Cap and more...

#### **TRAFFIC COUNTS - 2024**

\* County Road 137 - 3,250 VPD \* 28th Ave S - 2,291 VPD



## PROPERTY OVERVIEW

2330 County Road 137, Waite Park, MN

Lease Rate

\$6.00/psf NNN Operating Expenses: \$2.54/psf

**Building Size** 54,320/sf

Space Available 10,123/sf (Unit B)

> Lot Size 5.54 Acres

County Stearns

> PID 98.60665.0400

Zoned I-1 Industrial

Year Built 1990

Multi-Tenants **Tenants** 

Number of Floors One (1)



## **FLOOR PLAN**



# **INTERIOR**









This information has been secured from sources we believe to be reliable, but we make no representations or warranties explained or implied as to the accuracy of the information. Buyer must verify the information and bears all risk for any inaccuracies.

# **INTERIOR**









# INTERIOR/EXTERIOR