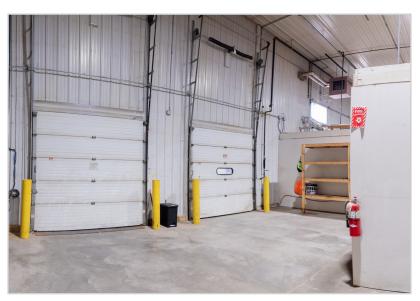

-Cap and more...

#### **TRAFFIC COUNTS - 2024**

\* County Road 137 - 3,250 VPD \* 28th Ave S - 2,291 VPD



## PROPERTY OVERVIEW

2330 County Road 137, Waite Park, MN

Lease Rate

\$6.00/psf NNN Operating Expenses: \$2.54/psf

**Building Size** 54,320/sf

Space Available 10,123/sf (Unit B)

> Lot Size 5.54 Acres

County Stearns

> PID 98.60665.0400

Zoned I-1 Industrial

Year Built 1990

Multi-Tenants **Tenants** 

Number of Floors One (1)



## **FLOOR PLAN**



# **INTERIOR**









This information has been secured from sources we believe to be reliable, but we make no representations or warranties explained or implied as to the accuracy of the information. Buyer must verify the information and bears all risk for any inaccuracies.

# **INTERIOR**









# INTERIOR/EXTERIOR