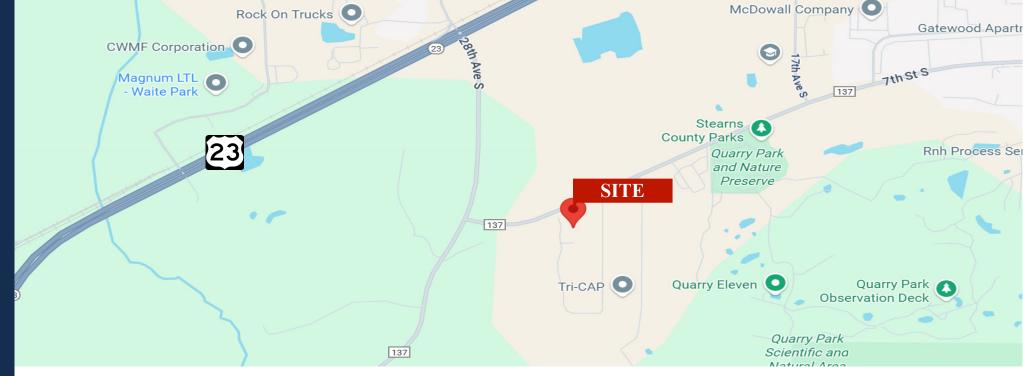

## PROPERTY LOCATION

- \* West of Quarry Park and Nature Reserve
- \* Just off County Road 137
- \* 1/2 Mile South of Highway 23
- \* Businesses in the Area: Premium Water Inc., Two Men and a Truck Moving, Molitor Excavating, Tri-Cap and more...

#### **TRAFFIC COUNTS - 2024**

\* County Road 137 - 3,250 VPD \* 28th Ave S - 2,291 VPD