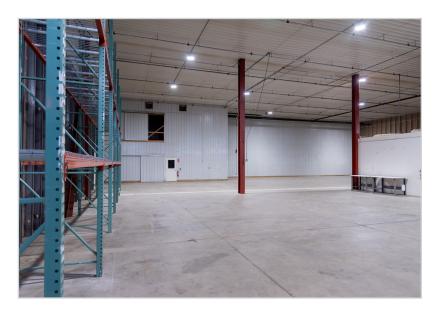

uck Moving, Molitor Excavating, Tri-Cap and more...

#### **TRAFFIC COUNTS - 2024**

\* County Road 137 - 3,250 VPD \* 28th Ave S - 2,291 VPD



## PROPERTY OVERVIEW

2330 County Road 137, Waite Park, MN

Lease Rate

\$6.00/psf NNN Operating Expenses: \$2.54/psf

**Building Size** 54,320/sf

Space Available 10,123/sf (Unit B)

> Lot Size 5.54 Acres

County Stearns

> PID 98.60665.0400

Zoned I-1 Industrial

Year Built 1990

Multi-Tenants **Tenants** 

Number of Floors One (1)



## **FLOOR PLAN**



# **INTERIOR**









This information has been secured from sources we believe to be reliable, but we make no representations or warranties explained or implied as to the accuracy of the information. Buyer must verify the information and bears all risk for any inaccuracies.

# **INTERIOR**









# INTERIOR/EXTERIOR