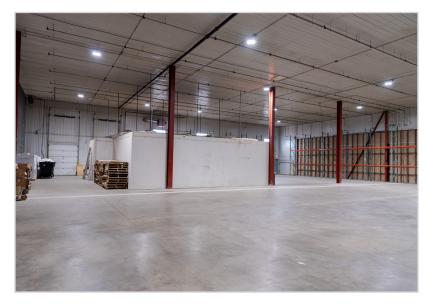

k Moving, Molitor Excavating, Tri-Cap and more...

#### **TRAFFIC COUNTS - 2024**

\* County Road 137 - 3,250 VPD \* 28th Ave S - 2,291 VPD



## PROPERTY OVERVIEW

2330 County Road 137, Waite Park, MN

Lease Rate

\$6.00/psf NNN Operating Expenses: \$2.54/psf

**Building Size** 54,320/sf

Space Available 10,123/sf (Unit B)

> Lot Size 5.54 Acres

County Stearns

> PID 98.60665.0400

Zoned I-1 Industrial

Year Built 1990

Multi-Tenants **Tenants** 

Number of Floors One (1)



## **FLOOR PLAN**



# **INTERIOR**









This information has been secured from sources we believe to be reliable, but we make no representations or warranties explained or implied as to the accuracy of the information. Buyer must verify the information and bears all risk for any inaccuracies.

# **INTERIOR**









# INTERIOR/EXTERIOR