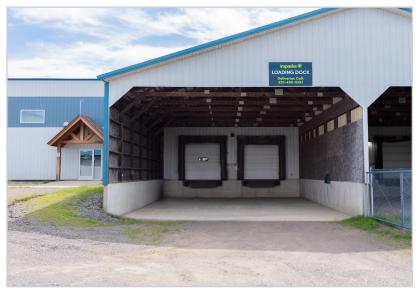

ri-Cap and more...

#### **TRAFFIC COUNTS - 2024**

\* County Road 137 - 3,250 VPD \* 28th Ave S - 2,291 VPD



## PROPERTY OVERVIEW

2330 County Road 137, Waite Park, MN

Lease Rate

\$6.00/psf NNN Operating Expenses: \$2.54/psf

**Building Size** 54,320/sf

Space Available 10,123/sf (Unit B)

> Lot Size 5.54 Acres

County Stearns

> PID 98.60665.0400

Zoned I-1 Industrial

Year Built 1990

Multi-Tenants **Tenants** 

Number of Floors One (1)



## **FLOOR PLAN**



# **INTERIOR**









This information has been secured from sources we believe to be reliable, but we make no representations or warranties explained or implied as to the accuracy of the information. Buyer must verify the information and bears all risk for any inaccuracies.

# **INTERIOR**









# INTERIOR/EXTERIOR