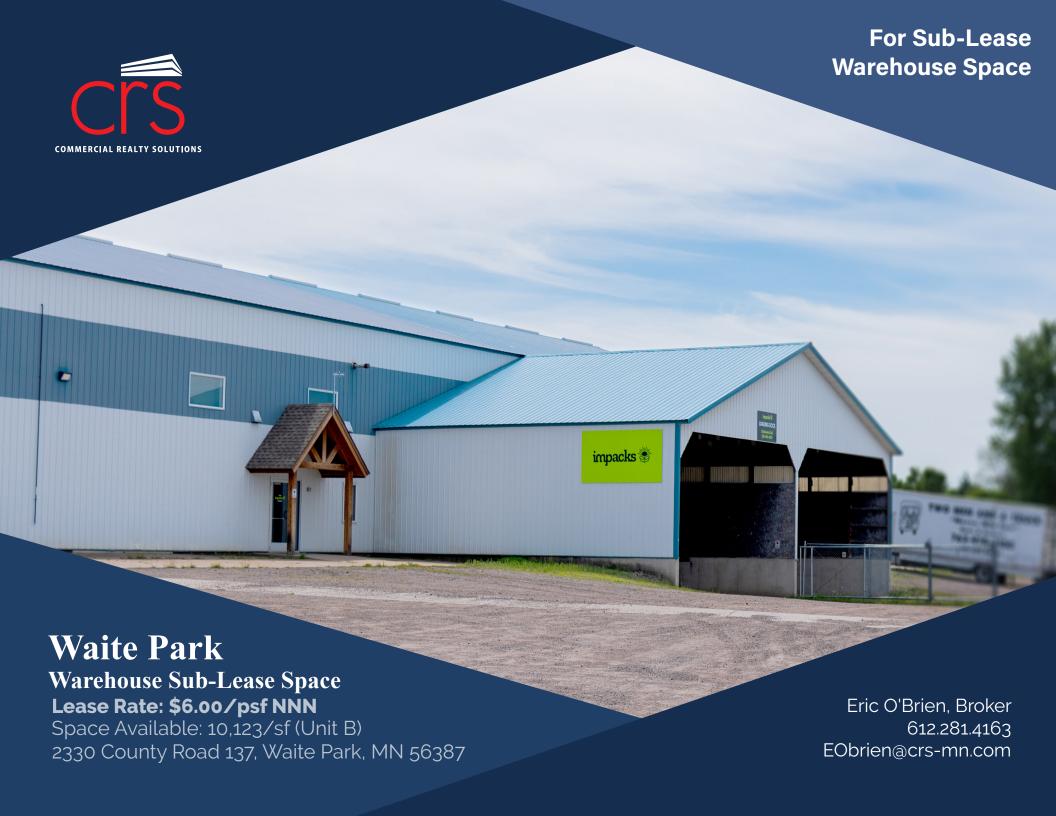

## PROPERTY OVERVIEW

2330 County Road 137, Waite Park, MN

Lease Rate

\$6.00/psf NNN Operating Expenses: \$2.54/psf

**Building Size** 54,320/sf

Space Available 10,123/sf (Unit B)

> Lot Size 5.54 Acres

County Stearns

> PID 98.60665.0400

Zoned I-1 Industrial

Year Built 1990

Multi-Tenants **Tenants** 

Number of Floors One (1)

# INTERIOR/EXTERIOR