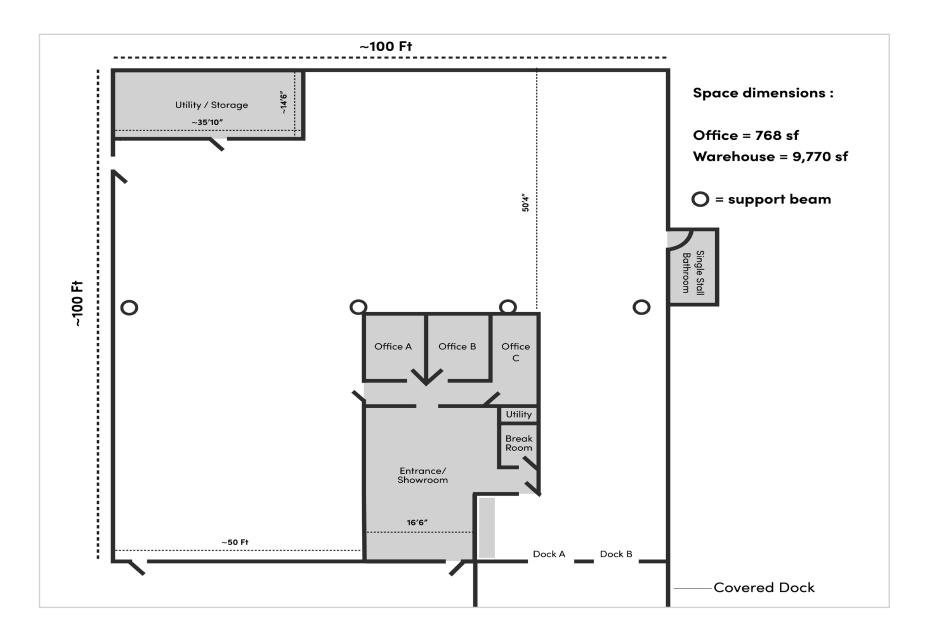

## PROPERTY LOCATION

- \* West of Quarry Park and Nature Reserve
- \* Just off County Road 137
- \* 1/2 Mile South of Highway 23
- \* Businesses in the Area: Premium Water Inc., Two Men and a Truck Moving, Molitor Excavating, Tri-Cap and more...

#### **TRAFFIC COUNTS - 2024**

\* County Road 137 - 3,250 VPD \* 28th Ave S - 2,291 VPD



## PROPERTY OVERVIEW

2330 County Road 137, Waite Park, MN

Lease Rate

\$6.00/psf NNN Operating Expenses: \$2.54/psf

**Building Size** 54,320/sf

Space Available 10,123/sf (Unit B)

> Lot Size 5.54 Acres

County Stearns

> PID 98.60665.0400

Zoned I-1 Industrial

Year Built 1990

Multi-Tenants **Tenants** 

Number of Floors One (1)



## **FLOOR PLAN**



# **INTERIOR**









This information has been secured from sources we believe to be reliable, but we make no representations or warranties explained or implied as to the accuracy of the information. Buyer must verify the information and bears all risk for any inaccuracies.

# **INTERIOR**









# INTERIOR/EXTERIOR