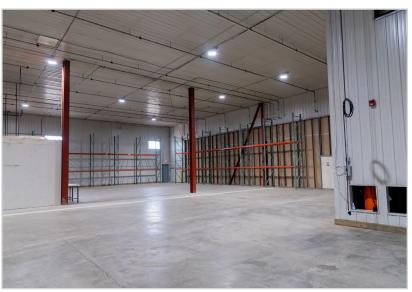

Moving, Molitor Excavating, Tri-Cap and more...

#### **TRAFFIC COUNTS - 2024**

\* County Road 137 - 3,250 VPD \* 28th Ave S - 2,291 VPD



## PROPERTY OVERVIEW

2330 County Road 137, Waite Park, MN

Lease Rate

\$6.00/psf NNN Operating Expenses: \$2.54/psf

**Building Size** 54,320/sf

Space Available 10,123/sf (Unit B)

> Lot Size 5.54 Acres

County Stearns

> PID 98.60665.0400

Zoned I-1 Industrial

Year Built 1990

Multi-Tenants **Tenants** 

Number of Floors One (1)



## **FLOOR PLAN**



# **INTERIOR**









This information has been secured from sources we believe to be reliable, but we make no representations or warranties explained or implied as to the accuracy of the information. Buyer must verify the information and bears all risk for any inaccuracies.

# **INTERIOR**









# INTERIOR/EXTERIOR