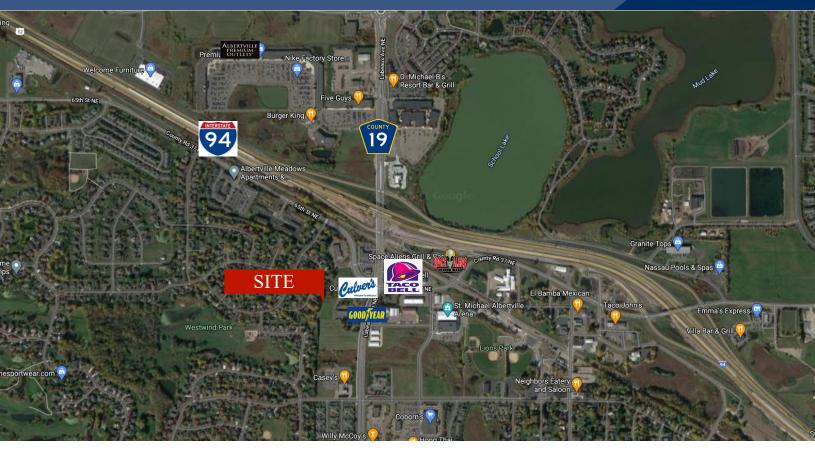

#### PROPERTY INFORMATION

- \* Sales Price \$3.50/psf
  Reduced to \$3.00/psf
- \* Lot is 1.93 Acres
- \* Wright County PID 101-117-001020
- \* 2024 Taxes \$5,016.00
- \* Zoned: B-2 Business
- \* Businesses in the Area Include: Goodyear Tire, Culver's, Caribou Coffee, Ace Hardware, Dollar Tree, Taco Bell, Kremer Toy & Hobby and more.

#### **LOCATION INFORMATION**

- \* South of I-94
- \* West of Labeaux
- \* Located Near Intersection of Labeaux (Cty Rd 19 and Cty Rd 37)
- \* South of Albertville Premium Outlet Mall
- \* I-94 Visibility