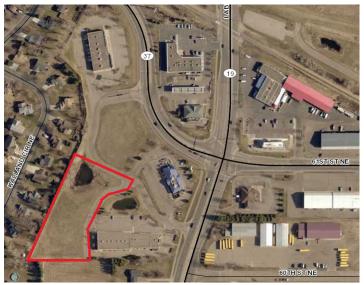

## For Sale Commercial Land - 1.93 Acres 110xx 61st St. NE, Albertville 55301

#### PROPERTY INFORMATION

- \* Sales Price \$3.50/psf
  Reduced to \$3.00/psf
- \* Lot is 1.93 Acres
- \* Wright County PID 101-117-001020
- \* 2024 Taxes \$5,016.00
- \* Zoned: B-2 Business
- \* Businesses in the Area Include: Goodyear Tire, Culver's, Caribou Coffee, Ace Hardware, Dollar Tree, Taco Bell, Kremer Toy & Hobby and more.