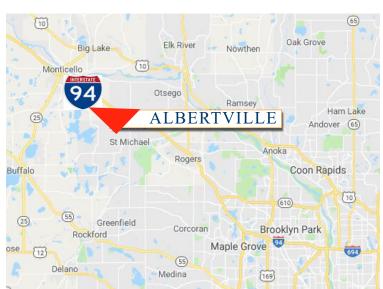

#### **LOCATION INFORMATION**

- \* South of I-94
- \* West of Labeaux
- \* Located Near Intersection of Labeaux (Cty Rd 19 and Cty Rd 37)
- \* South of Albertville Premium Outlet Mall
- \* I-94 Visibility