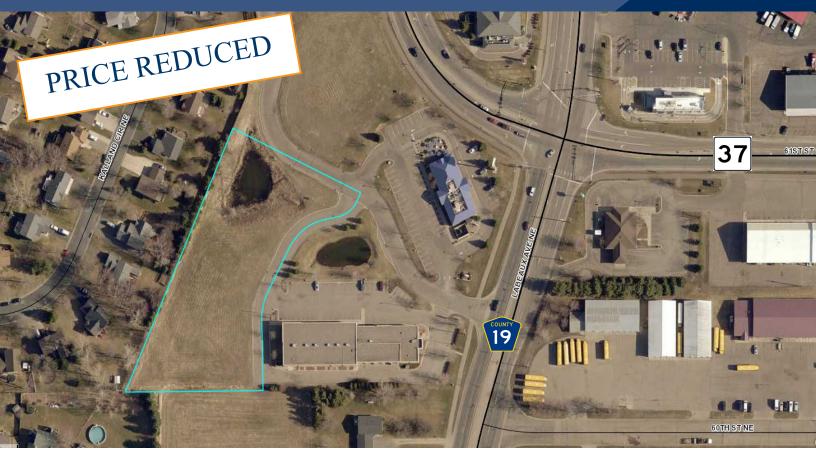

## For Sale Commercial Land - 1.93 Acres 110xx 61st St. NE, Albertville 55301

#### PROPERTY INFORMATION

- \* Sales Price \$3.50/psf
  Reduced to \$3.00/psf
- \* Lot is 1.93 Acres
- \* Wright County PID 101-117-001020
- \* 2024 Taxes \$5,016.00
- \* Zoned: B-2 Business
- \* Businesses in the Area Include: Goodyear Tire, Culver's, Caribou Coffee, Ace Hardware, Dollar Tree, Taco Bell, Kremer Toy & Hobby and more.

#### **LOCATION INFORMATION**

- \* South of I-94
- \* West of Labeaux
- \* Located Near Intersection of Labeaux (Cty Rd 19 and Cty Rd 37)
- \* South of Albertville Premium Outlet Mall
- \* I-94 Visibility

### **TRAFFIC COUNTS - 2023**

\* Labeaux/Cty Rd 19 - 16,700 VPD \* 61st Ave/Cty Rd 37 - 7,200 VPD

Contact: SHEILA ZACHMAN (763) 244-0600

SZachman@crs-mn.com

3 Highway 55 West, Buffalo, MN 55313-4320 | 763-682-2400 | info@crs-mn.com