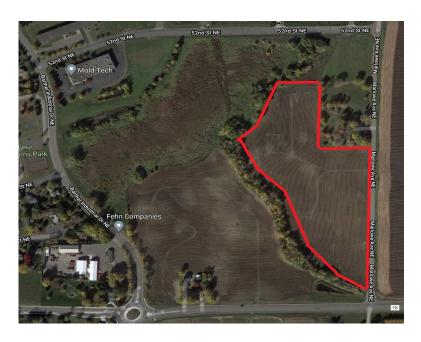

## **ALBERTVILLE** Industrial Land

5041 SEAM

Sales Price: \$60,000.00/per acre

14.33 Acres (There is an additional 2.46 Acres Available) xxx 50th Street, Albertville, MN 55301

Albertville Industrial Park!

Marlowe Ave NE

Sheila Zachman, Broker 763.244.0600 SZachman@crs-mn.com

| <b>PROPERTY OVERVIEW</b><br>Sales Price<br>\$60,000.00/per acre |                                                                                 |
|-----------------------------------------------------------------|---------------------------------------------------------------------------------|
|                                                                 |                                                                                 |
| County                                                          | Wright                                                                          |
| PID                                                             | 101.150.000020                                                                  |
| 2025 Taxes                                                      | \$902.00                                                                        |
| Zoned                                                           | I-1 Future Industrial                                                           |
| Completed Items                                                 | Parcel Survey<br>Wetland Delineation<br>Storm Water (Credit)<br>Ditch Clean Out |