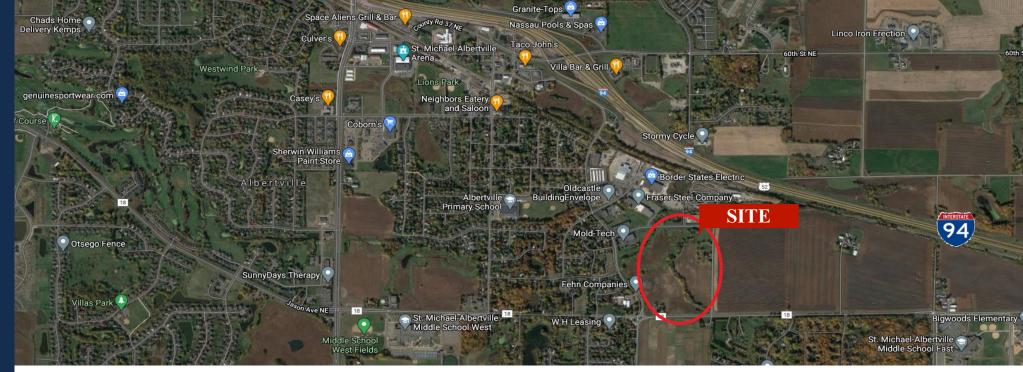

## PROPERTY LOCATION

- \* Located on South Side of I-94
- \* East of Labeau/C.R. 19
- \* Easy Access to Interstate
- \* Businesses in the Area:

Fehn Companies, Mold Tech, Old Castle Glass, Border States Electric, American Engineering Testing, Fraser Steel Co. and more...

> **TRAFFIC COUNTS - 2024** \* I-94 - 64,000 VPD \* 50th Street - 4,150 VPD

The information contained herein was obtained from sources believed to be reliable, but Commercial Realty Solutions has not verified nor has any knowledge regarding the accuracy of information and makes no representation or warranty concerning the same. Therefore, Commercial Realty Solutions disclaims all liabilities in connection with any inaccuracies or incompleteness. This marketing material is for the implicit use by Commercial Realty Solutions for the marketing of their listings and is not for use by other brekerage(s).