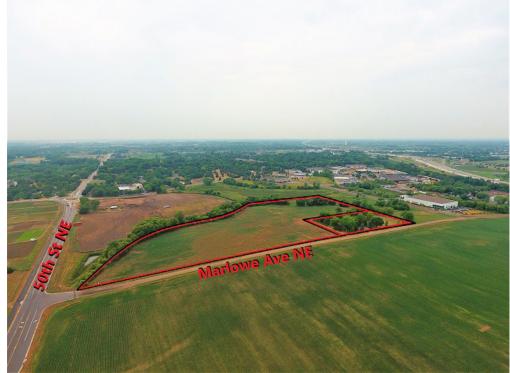

## **ALBERTVILLE** Industrial Land

5041 SEAM

Sales Price: \$60,000.00/per acre

14.33 Acres (There is an additional 2.46 Acres Available) xxx 50th Street, Albertville, MN 55301

Albertville Industrial Park!

Marlowe Ave NE

Sheila Zachman, Broker 763.244.0600 SZachman@crs-mn.com