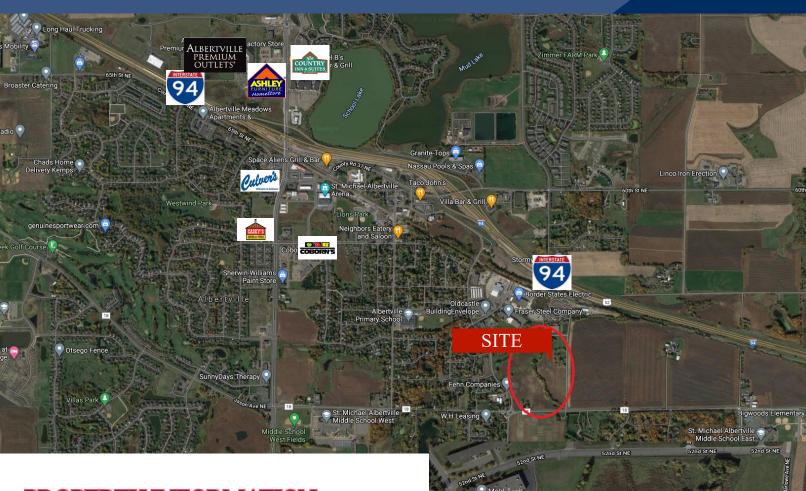

### PROPERTY INFORMATION

- \* Sales Price **\$60,000.00**/per acre
- \* 14.33 Acres (There is an additional 2.46 Acres Available)
- \* Wright County
- \* PID 101-150-000020 2023 Taxes \$696.00
- \* Zoned: I-1 Future Industrial
- \* Following items have been completed:

Parcel Survey

Wetland Delineation

Storm Water (Credit)

Ditch Clean Out

\* Businesses in the Area Include:

Fehn Companies, Mold Tech, Old Castle Glass, Border States Electric, American Engineering Testing, Fraser Steel Co. and more . . .

#### PROPERTY INFORMATION

- \* Located on South side of I-94
- \* East of Labeau/C.R. 19
- \* Easy Access to Interstate

**TRAFFIC COUNTS - 2022** 

\* I-94 - 64,000 VPD \* 50th Street - 4,150 VPD Contact:
SHEILA ZACHMAN
(763) 244-0600
SZachman@crs-mn.com