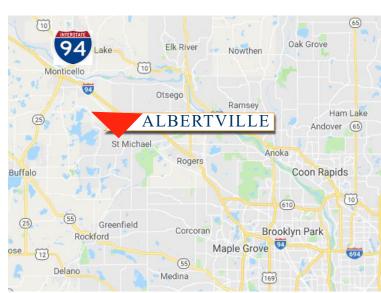

#### PROPERTY INFORMATION

- \* Located on South side of I-94
- \* East of Labeau/C.R. 19
- \* Easy Access to Interstate

**TRAFFIC COUNTS - 2022** 

\* I-94 - 64,000 VPD \* 50th Street - 4,150 VPD Contact:
SHEILA ZACHMAN
(763) 244-0600
SZachman@crs-mn.com