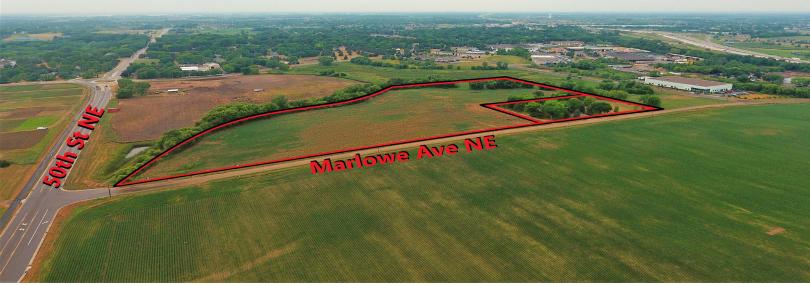

### PROPERTY INFORMATION

- \* Sales Price **\$60,000.00**/per acre
- \* 14.33 Acres (There is an additional 2.46 Acres Available)
- \* Wright County
- \* PID 101-150-000020 2023 Taxes \$696.00
- \* Zoned: I-1 Future Industrial
- \* Following items have been completed:

Parcel Survey

Wetland Delineation

Storm Water (Credit)

Ditch Clean Out

\* Businesses in the Area Include:

Fehn Companies, Mold Tech, Old Castle Glass, Border States Electric, American Engineering Testing, Fraser Steel Co. and more . . .