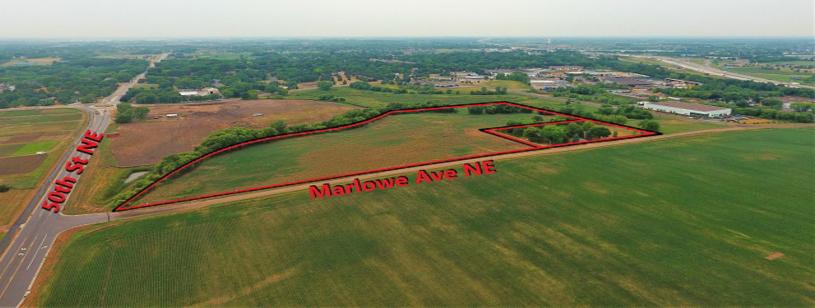

### **PROPERTY INFORMATION**

- \* Sales Price <u>\$60,000.00</u>/per acre
- \* 14.33 Acres (There is an additional 2.46 Acres Available)
- \* Wright County
- \* PID 101-150-000020 2024 Taxes \$830.00
- \* Zoned: I-1 Future Industrial
- \* Following items have been completed: Parcel Survey Wetland Delineation Storm Water (Credit) Ditch Clean Out
- \* Businesses in the Area Include: Fehn Companies, Mold Tech, Old Castle Glass, Border States Electric, American Engineering Testing, Fraser Steel Co. and more . . .

## **PROPERTY INFORMATION**

- \* Located on South side of I-94
- \* East of Labeau/C.R. 19
- \* Easy Access to Interstate