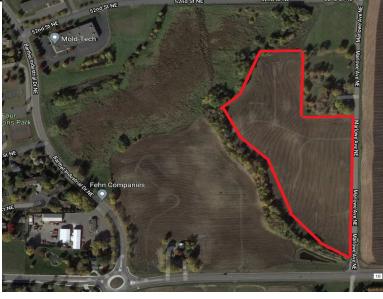

### **PROPERTY INFORMATION**

- \* Sales Price <u>\$60,000.00</u>/per acre
- \* 14.33 Acres (There is an additional 2.46 Acres Available)
- \* Wright County
- \* PID 101-150-000020 2024 Taxes \$830.00
- \* Zoned: I-1 Future Industrial
- \* Following items have been completed: Parcel Survey Wetland Delineation Storm Water (Credit) Ditch Clean Out
- \* Businesses in the Area Include: Fehn Companies, Mold Tech, Old Castle Glass, Border States Electric, American Engineering Testing, Fraser Steel Co. and more . . .