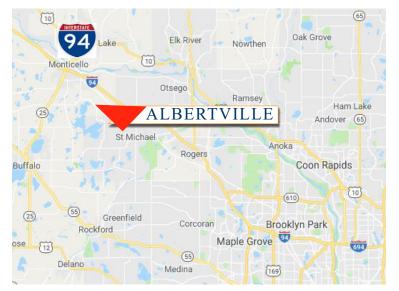

## **PROPERTY INFORMATION**

- \* Located on South side of I-94
- \* East of Labeau/C.R. 19
- \* Easy Access to Interstate