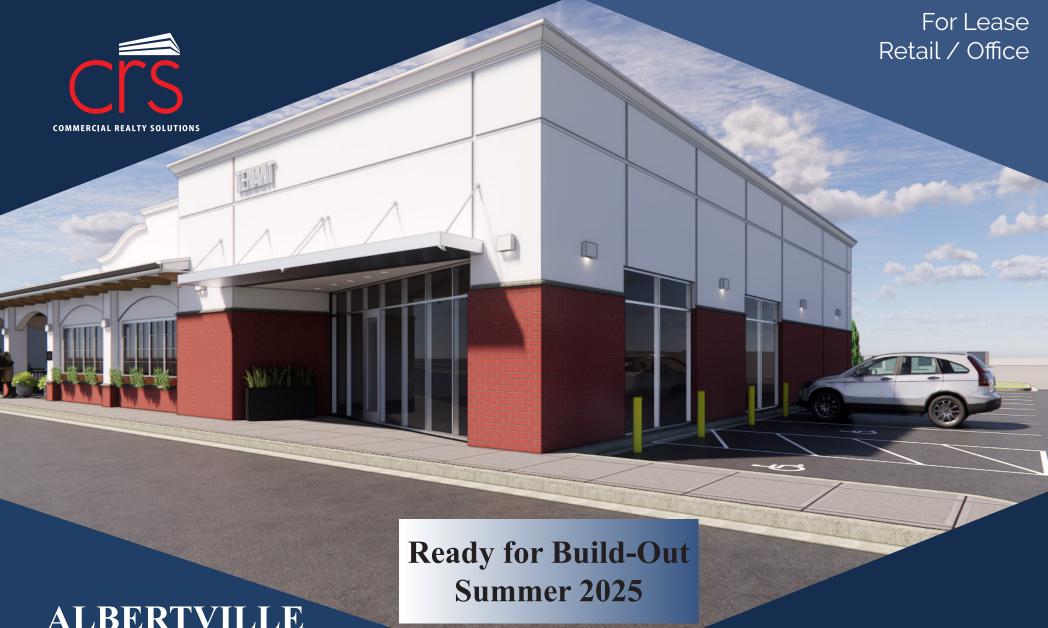

# **ALBERTVILLE**

Retail / Office

Lease Rate: \$25.00/psf NNN

Building Size: 7,562/sf Available: 2,425/sf 5292 Kyler Ave NE, Albertville, MN 55301

Sheila Zachman, Broker 763.244.0600 SZachman@crs-mn.com

Year Built New Construction

Available Summer 2025

# **CONCEPTUAL DRAWING - EXTERIOR**