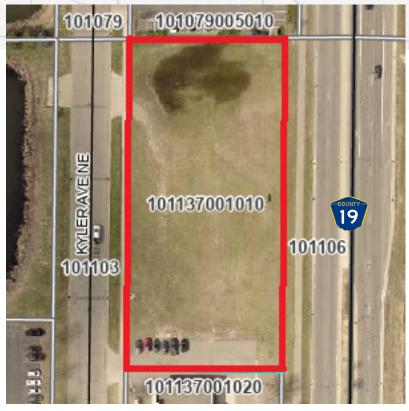

# Lease Rate \$25.00/psf NNN

Operating Expense \$8.00/psf

Building Size 7,562/sf

Space Available 2,425/sf

County Wright

PID 101-137-001010

2025 Taxes \$10,646.00

Zoned B-2, Limited Business