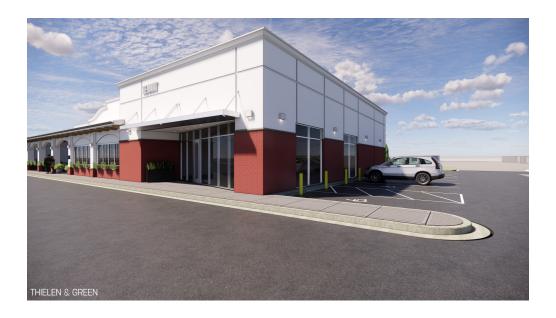

N 55301

Sheila Zachman, Broker 763.244.0600 SZachman@crs-mn.com



# PROPERTY LOCATION

- \* South of I-94
- \* West of Labeaux
- \* South of 53rd Street
- \* Businesses in the Area:

Si Senor Mexican Restaurant, Hen & Hog Restaurant, Coborn's, Sister Kenny Sports & Physical Therapy, Mathnasium, Casey's, Albertville Orthodontics, Farrell's Extreme Bodyshaping, Sherwin Williams, STMA Middle School West, and more.

#### **TRAFFIC COUNTS - 2024**

\* I-94 - 58,540 VPD \* Labeaux Ave- 17,517 VPD \* 53rd Street - 1,792 VPD



## PROPERTY OVERVIEW

# Lease Rate \$25.00/psf NNN

Operating Expense \$8.00/psf

Building Size 7,562/sf

Space Available 2,425/sf

County Wright

PID 101-137-001010

2025 Taxes \$10,646.00

Zoned B-2, Limited Business

Year Built New Construction

Available Summer 2025



### **BUILDING INFORMATION**

- \* Concrete Floor
- \* HVAC Unit
- \* Plumbing for One (1) Bathroom
- \* Landlord will take to studs (ready for build-out)

# TENANT SPACE FLOOR PLAN



# **CONCEPTUAL DRAWING - EXTERIOR**



### **AREA INFORMATION**

- \* Albertville population growth is 5.7% annually
- \* Median Income \$126,307
- \* Median Age is 37.4 years old
- \* Population 9,465

THIELEN & GREEN