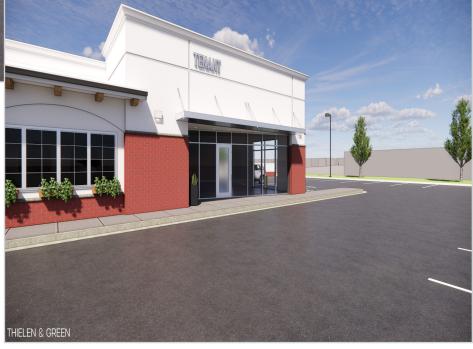

and more.

#### **TRAFFIC COUNTS - 2024**

\* I-94 - 58,540 VPD \* Labeaux Ave- 17,517 VPD \* 53rd Street - 1,792 VPD



## PROPERTY OVERVIEW

# Lease Rate \$25.00/psf NNN

Operating Expense \$8.00/psf

Building Size 7,562/sf

Space Available 2,425/sf

County Wright

PID 101-137-001010

2025 Taxes \$10,646.00

Zoned B-2, Limited Business

Year Built New Construction

Available Summer 2025



### **BUILDING INFORMATION**

- \* Concrete Floor
- \* HVAC Unit
- \* Plumbing for One (1) Bathroom
- \* Landlord will take to studs (ready for build-out)

# TENANT SPACE FLOOR PLAN



# **CONCEPTUAL DRAWING - EXTERIOR**



### **AREA INFORMATION**

- \* Albertville population growth is 5.7% annually
- \* Median Income \$126,307
- \* Median Age is 37.4 years old
- \* Population 9,465

THIELEN & GREEN