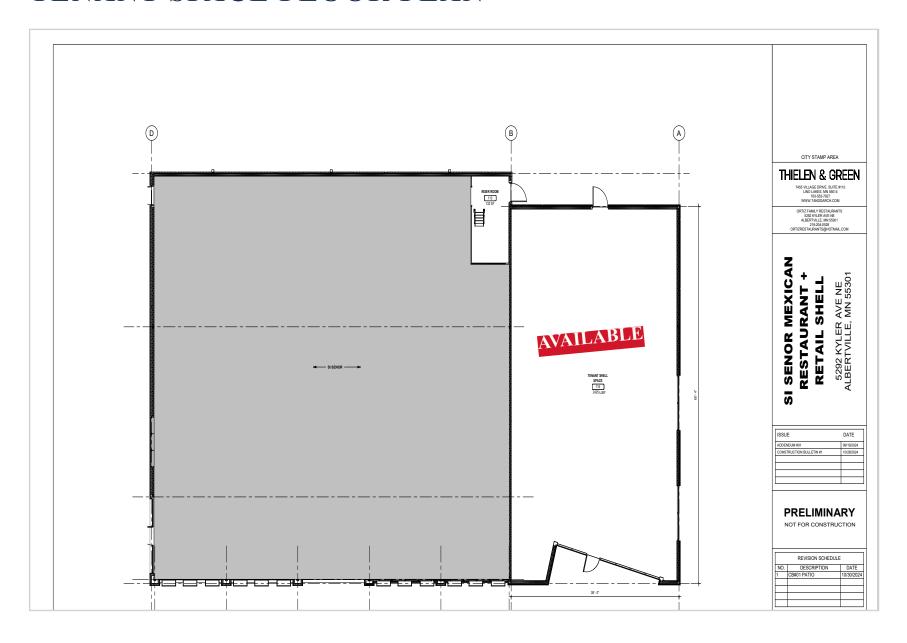

# TENANT SPACE FLOOR PLAN

# Lease Rate \$25.00/psf NNN

Operating Expense \$8.00/psf

Building Size 7,562/sf

Space Available 2,425/sf

County Wright

PID 101-137-001010

2025 Taxes \$10,646.00

Zoned B-2, Limited Business

### **BUILDING INFORMATION**

- \* Concrete Floor
- \* HVAC Unit
- \* Plumbing for One (1) Bathroom
- \* Landlord will take to studs (ready for build-out)