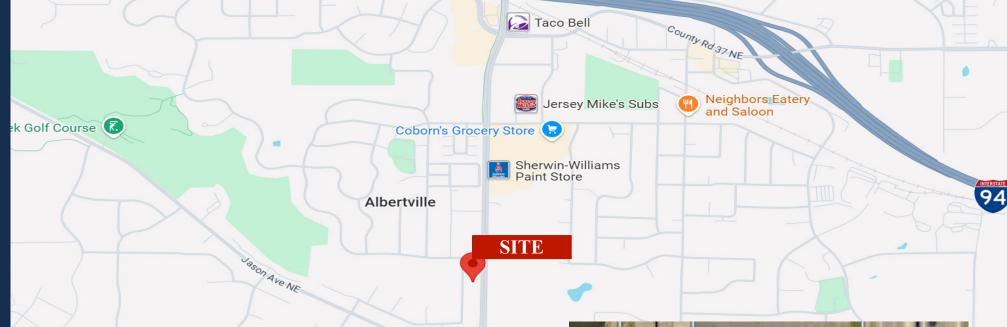

# PROPERTY LOCATION

- \* South of I-94
- \* West of Labeaux
- \* South of 53rd Street
- \* Businesses in the Area:

Si Senor Mexican Restaurant, Hen & Hog Restaurant, Coborn's, Sister Kenny Sports & Physical Therapy, Mathnasium, Casey's, Albertville Orthodontics, Farrell's Extreme Bodyshaping, Sherwin Williams, STMA Middle School West, and more.

#### **TRAFFIC COUNTS - 2024**

\* I-94 - 58,540 VPD \* Labeaux Ave- 17,517 VPD \* 53rd Street - 1,792 VPD