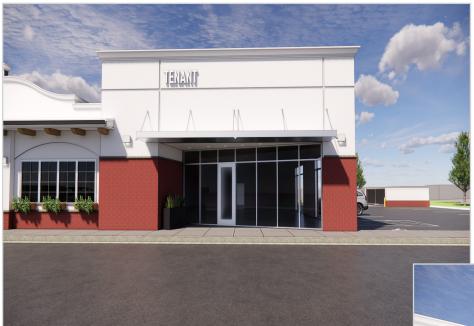

Restaurant, Coborn's, Sister Kenny Sports & Physical Therapy, Mathnasium, Casey's, Albertville Orthodontics, Farrell's Extreme Bodyshaping, Sherwin Williams, STMA Middle School West, and more.

#### **TRAFFIC COUNTS - 2024**

\* I-94 - 58,540 VPD \* Labeaux Ave- 17,517 VPD \* 53rd Street - 1,792 VPD



## PROPERTY OVERVIEW

# Lease Rate \$25.00/psf NNN

Operating Expense \$8.00/psf

Building Size 7,562/sf

Space Available 2,425/sf

County Wright

PID 101-137-001010

2025 Taxes \$10,646.00

Zoned B-2, Limited Business

Year Built New Construction

Available Summer 2025



### **BUILDING INFORMATION**

- \* Concrete Floor
- \* HVAC Unit
- \* Plumbing for One (1) Bathroom
- \* Landlord will take to studs (ready for build-out)

# TENANT SPACE FLOOR PLAN



# **CONCEPTUAL DRAWING - EXTERIOR**



### **AREA INFORMATION**

- \* Albertville population growth is 5.7% annually
- \* Median Income \$126,307
- \* Median Age is 37.4 years old
- \* Population 9,465

THIELEN & GREEN