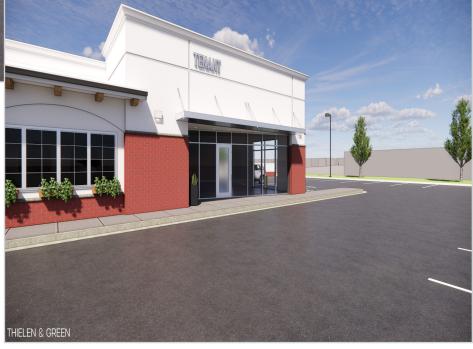

and more.

#### **TRAFFIC COUNTS - 2023**

\* I-94 - 58,540 VPD \* Labeaux Ave- 17,517 VPD \* 53rd Street - 1,792 VPD



## PROPERTY OVERVIEW

# Lease Rate \$25.00/psf NNN

Operating Expense \$8.00/psf

Building Size 7,562/sf

Space Available 2,425/sf

County Wright

PID 101-137-001010

2024 Taxes \$9,044.00

Zoned B-2, Limited Business

Year Built New Construction

Available Summer 2025



### **BUILDING INFORMATION**

- \* Concrete Floor
- \* HVAC Unit
- \* Plumbing for One (1) Bathroom
- \* Landlord will take to studs (ready for build-out)

# TENANT SPACE FLOOR PLAN



# **CONCEPTUAL DRAWING - EXTERIOR**



### **AREA INFORMATION**

- \* Albertville population growth is 5.7% annually
- \* Median Income \$126,307
- \* Median Age is 37.4 years old
- \* Population 9,465

THIELEN & GREEN