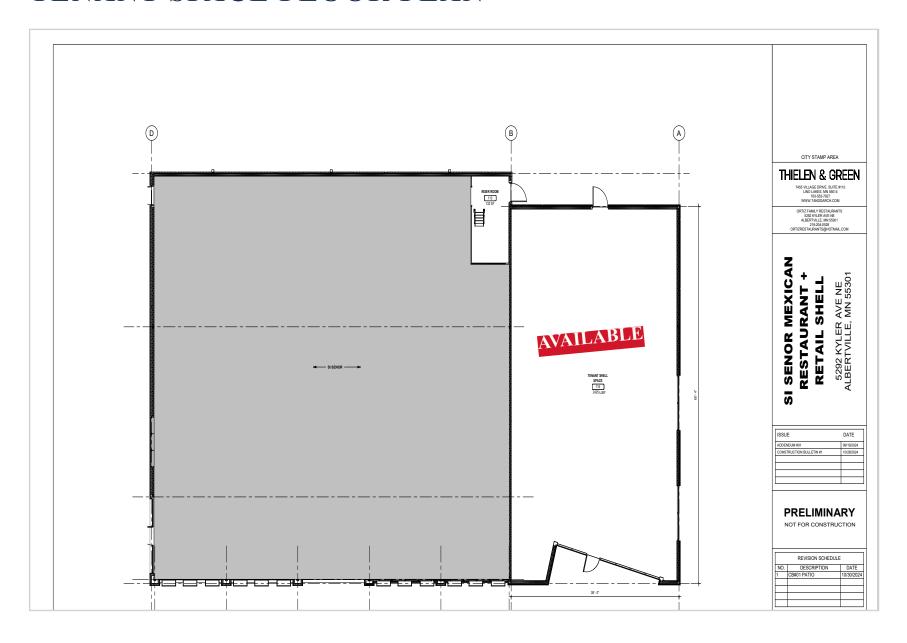

Si Senor Mexican Restaurant, Hen & Hog Restaurant, Coborn's, Sister Kenny Sports & Physical Therapy, Mathnasium, Casey's, Albertville Orthodontics, Farrell's Extreme Bodyshaping, Sherwin Williams, STMA Middle School West, and more.

#### **TRAFFIC COUNTS - 2023**

\* I-94 - 58,540 VPD \* Labeaux Ave- 17,517 VPD \* 53rd Street - 1,792 VPD



## PROPERTY OVERVIEW

# Lease Rate \$25.00/psf NNN

Operating Expense \$8.00/psf

Building Size 7,562/sf

Space Available 2,425/sf

County Wright

PID 101-137-001010

2024 Taxes \$9,044.00

Zoned B-2, Limited Business

Year Built New Construction

Available Summer 2025



### **BUILDING INFORMATION**

- \* Concrete Floor
- \* HVAC Unit
- \* Plumbing for One (1) Bathroom
- \* Landlord will take to studs (ready for build-out)

# TENANT SPACE FLOOR PLAN



# **CONCEPTUAL DRAWING - EXTERIOR**



### **AREA INFORMATION**

- \* Albertville population growth is 5.7% annually
- \* Median Income \$126,307
- \* Median Age is 37.4 years old
- \* Population 9,465

THIELEN & GREEN