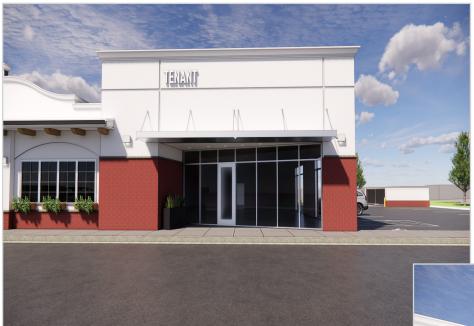

Restaurant, Coborn's, Sister Kenny Sports & Physical Therapy, Mathnasium, Casey's, Albertville Orthodontics, Farrell's Extreme Bodyshaping, Sherwin Williams, STMA Middle School West, and more.

#### **TRAFFIC COUNTS - 2023**

\* I-94 - 58,540 VPD \* Labeaux Ave- 17,517 VPD \* 53rd Street - 1,792 VPD



## PROPERTY OVERVIEW

# Lease Rate \$25.00/psf NNN

Operating Expense \$8.00/psf

Building Size 7,562/sf

Space Available 2,425/sf

County Wright

PID 101-137-001010

2024 Taxes \$9,044.00

Zoned B-2, Limited Business

Year Built New Construction

Available Summer 2025



### **BUILDING INFORMATION**

- \* Concrete Floor
- \* HVAC Unit
- \* Plumbing for One (1) Bathroom
- \* Landlord will take to studs (ready for build-out)

# TENANT SPACE FLOOR PLAN



# **CONCEPTUAL DRAWING - EXTERIOR**



### **AREA INFORMATION**

- \* Albertville population growth is 5.7% annually
- \* Median Income \$126,307
- \* Median Age is 37.4 years old
- \* Population 9,465

THIELEN & GREEN