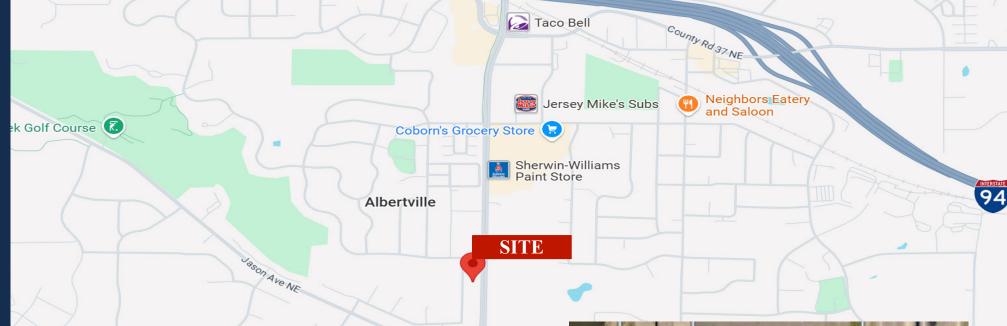

# PROPERTY LOCATION

- \* South of I-94
- \* West of Labeaux
- \* South of 53rd Street
- \* Businesses in the Area:

Si Senor Mexican Restaurant, Hen & Hog Restaurant, Coborn's, Sister Kenny Sports & Physical Therapy, Mathnasium, Casey's, Albertville Orthodontics, Farrell's Extreme Bodyshaping, Sherwin Williams, STMA Middle School West, and more.