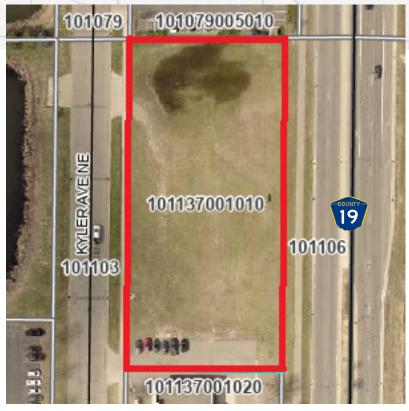

# Lease Rate \$25.00/psf NNN

Operating Expense \$8.00/psf

Building Size 7,562/sf

Space Available 2,425/sf

County Wright

PID 101-137-001010

2024 Taxes \$9,044.00

Zoned B-2, Limited Business