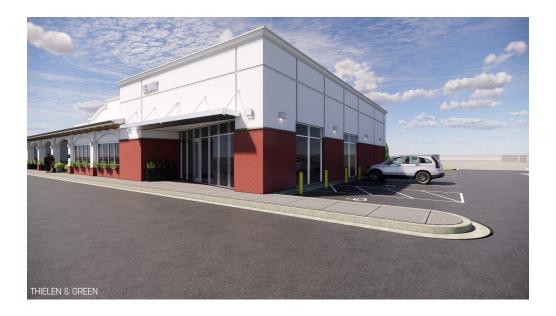

MN 55301

Sheila Zachman, Broker 763.244.0600 SZachman@crs-mn.com



# PROPERTY LOCATION

- \* South of I-94
- \* West of Labeaux
- \* South of 53rd Street
- \* Businesses in the Area:

Si Senor Mexican Restaurant, Hen & Hog Restaurant, Coborn's, Sister Kenny Sports & Physical Therapy, Mathnasium, Casey's, Albertville Orthodontics, Farrell's Extreme Bodyshaping, Sherwin Williams, STMA Middle School West, and more.

#### **TRAFFIC COUNTS - 2023**

\* I-94 - 58,540 VPD \* Labeaux Ave- 17,517 VPD \* 53rd Street - 1,792 VPD



## PROPERTY OVERVIEW

# Lease Rate \$25.00/psf NNN

Operating Expense \$8.00/psf

Building Size 7,562/sf

Space Available 2,425/sf

County Wright

PID 101-137-001010

2024 Taxes \$9,044.00

Zoned B-2, Limited Business

Year Built New Construction

Available Summer 2025



### **BUILDING INFORMATION**

- \* Concrete Floor
- \* HVAC Unit
- \* Plumbing for One (1) Bathroom
- \* Landlord will take to studs (ready for build-out)

# TENANT SPACE FLOOR PLAN



# **CONCEPTUAL DRAWING - EXTERIOR**



### **AREA INFORMATION**

- \* Albertville population growth is 5.7% annually
- \* Median Income \$126,307
- \* Median Age is 37.4 years old
- \* Population 9,465

THIELEN & GREEN