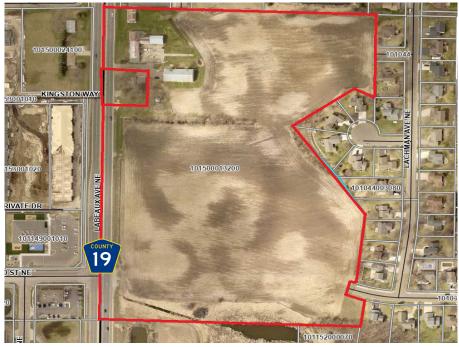

## PROPERTY OVERVIEW

Sale Price \$3.25/psf

Lot Size

26.01 Acres of Mixed Use Development

Wright County PID's and 2024 Taxes 101.500.013200 \$540.00 101.500.013201 \$3,348.00

Zoned

B-2 Limited Business (Front 500' Depth and R-1 Single Family Residential