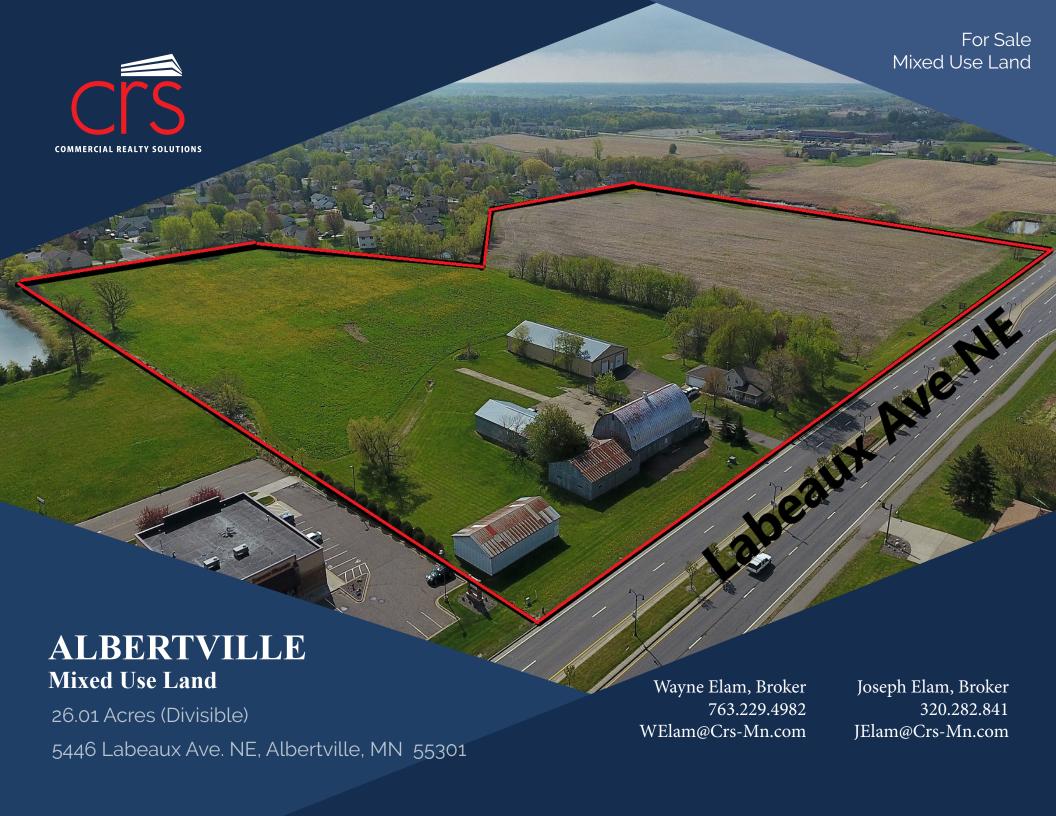

## PROPERTY LOCATION

- \* Located South of I-94, Easy Access with New Eastbound on Ramp
- \* Close to downtown Albertville and St. Michael
- \* Adjacent to Albertville Crossings
- \* South of Albertville Outlet Mall

## PROPERTY OVERVIEW

Sale Price \$3.25/psf

Lot Size

26.01 Acres of Mixed Use Development

Wright County PID's and 2024 Taxes 101.500.013200 \$540.00 101.500.013201 \$3,348.00

Zoned

B-2 Limited Business (Front 500' Depth and R-1 Single Family Residential