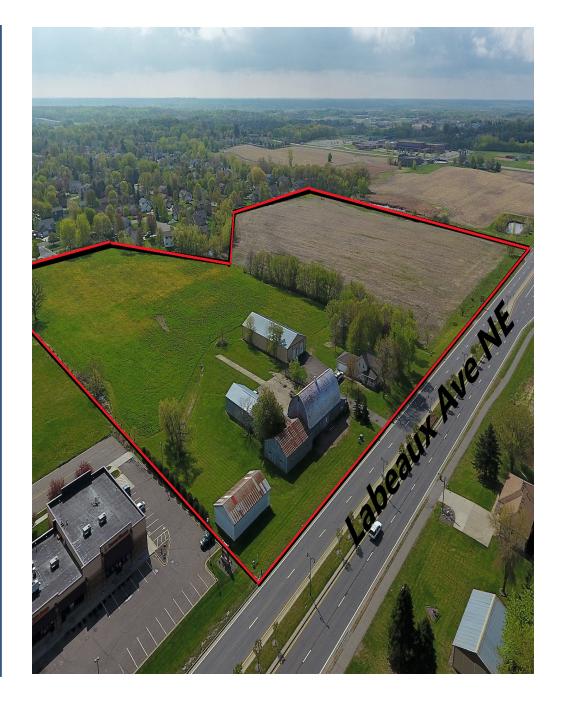

## PROPERTY OVERVIEW

Sale Price \$3.25/psf

Lot Size

26.01 Acres of Mixed Use Development

Wright County PID's and 2024 Taxes 101.500.013200 \$540.00 101.500.013201 \$3,348.00

Zoned

B-2 Limited Business (Front 500' Depth and R-1 Single Family Residential