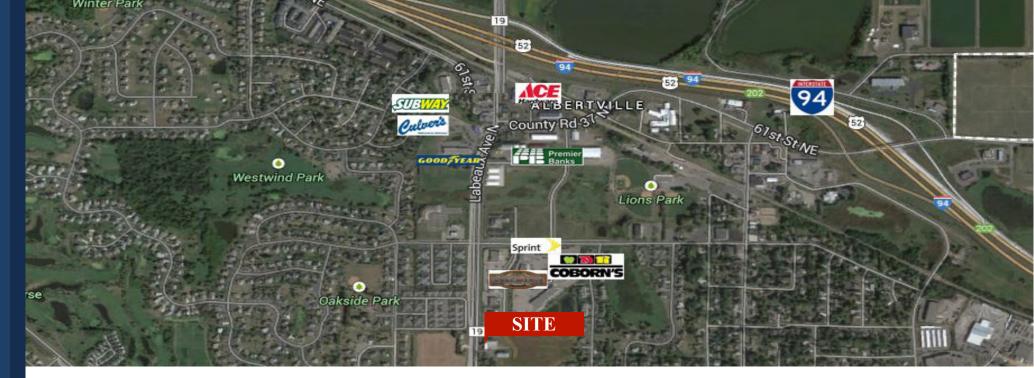

## PROPERTY LOCATION

- \* Located South of I-94, Easy Access with New Eastbound on Ramp
- \* Close to downtown Albertville and St. Michael
- \* Adjacent to Albertville Crossings
- \* South of Albertville Outlet Mall

Businesses in Area

Caribou, Coborn's Liquor, Little Ceasar's, Sherwin Williams, Willy McCoy's and much more...

Other Information

- High and Level Lot
- Sewer and Water On Site