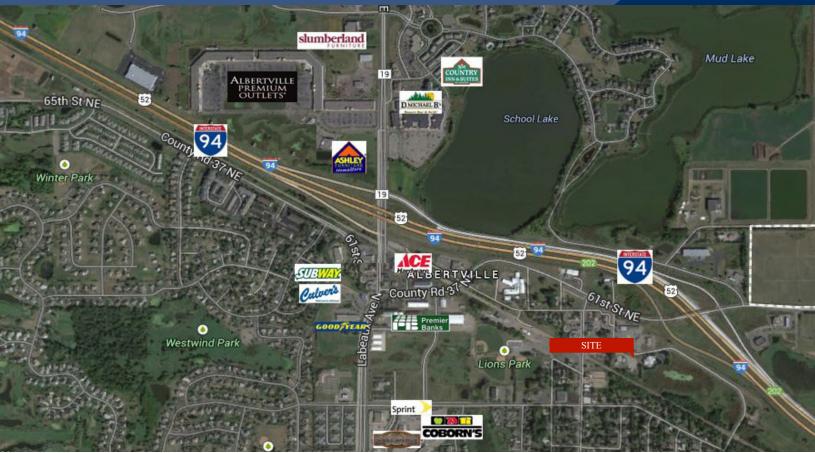

#### **LOCATION INFORMATION**

- \* Located South of County Road 37 NE on Large Avenue NE. Property on the South Side of the road
- \* South Side of I-94
- \* Minutes from I-94 with Easy Access

#### **TRAFFIC COUNTS - 2023**

\* I-94 - 59,000 VPD

\* County Road 37 - 25,701 VPD

\* Large Ave. NE - 2,550 VPD

Contact:
WAYNE ELAM
(763) 229-4982
WElam@crs-mn.com

3 Highway 55 West, Buffalo, MN 55313-4320 | 763-682-2400 | info@crs-mn.com