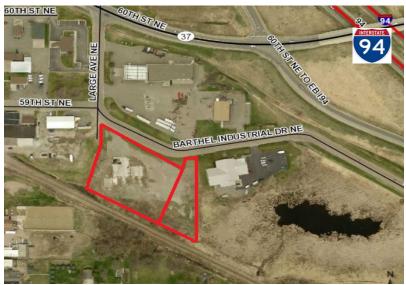

### **PROPERTY INFORMATION**

- \* SALES PRICE **\$299,000.00**
- \* 95,396/sf Lot
- \* Wright County PID 101.500.011202 (1.52 Acres)
- \* 2024 Taxes \$4,552.00
- \* Wright County PID 101.500.011226 (.67 Acres)
- \* 2024 Taxes \$3,120.00
- \* Zoning: B-4 General Business
- \* Minutes to I-94 with Easy Access
- \* Businesses in the Area Include: Taco Johns, Albertville City Hall, Space Aliens Grill and much more . . .

#### **LOCATION INFORMATION**

- \* Located South of County Road 37 NE on Large Avenue NE. Property on the South Side of the road
- \* South Side of I-94
- \* Minutes from I-94 with Easy Access