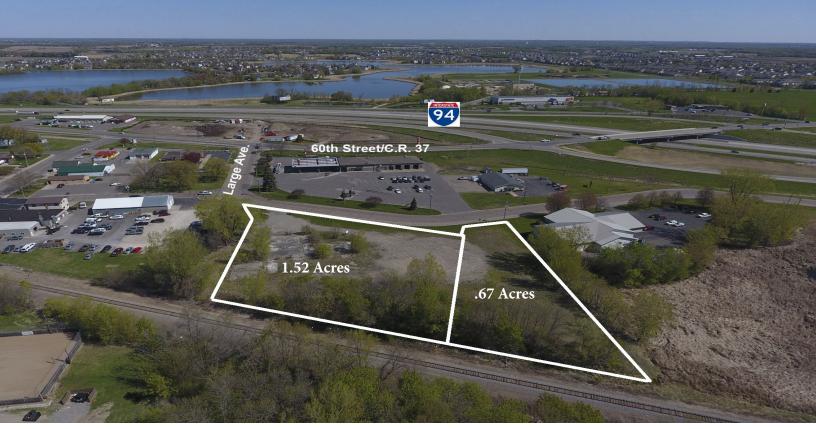

# For Sale Commercial Land 5836 Large Ave, Albertville 55301

### **PROPERTY INFORMATION**

- \* SALES PRICE **\$299,000.00**
- \* 95,396/sf Lot
- \* Wright County PID 101.500.011202 (1.52 Acres)
- \* 2024 Taxes \$4,552.00
- \* Wright County PID 101.500.011226 (.67 Acres)
- \* 2024 Taxes \$3,120.00
- \* Zoning: B-4 General Business
- \* Minutes to I-94 with Easy Access
- \* Businesses in the Area Include: Taco Johns, Albertville City Hall, Space Aliens Grill and much more . . .