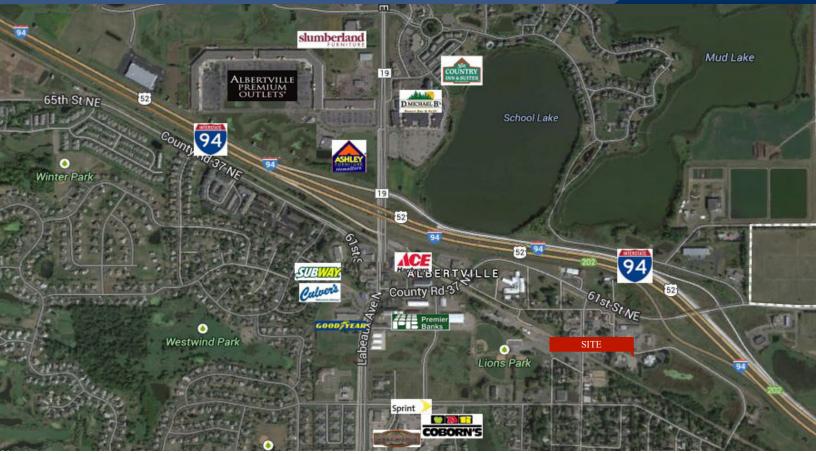

### LOCATION INFORMATION

- \* Located South of County Road 37 NE on Large Avenue NE. Property on the South Side of the road
- \* South Side of I-94

. Therefore, Commercial Realty

\* Minutes from I-94 with Easy Access

# TRAFFIC COUNTS - 2024

59TH ST NE

\* I-94 - 59,000 VPD \* County Road 37 - 25,701 VPD \* Large Ave. NE - 2,550 VPD Contact: WAYNE ELAM (763) 229-4982 WElam@crs-mn.com

and makes no representation or warranty concerning