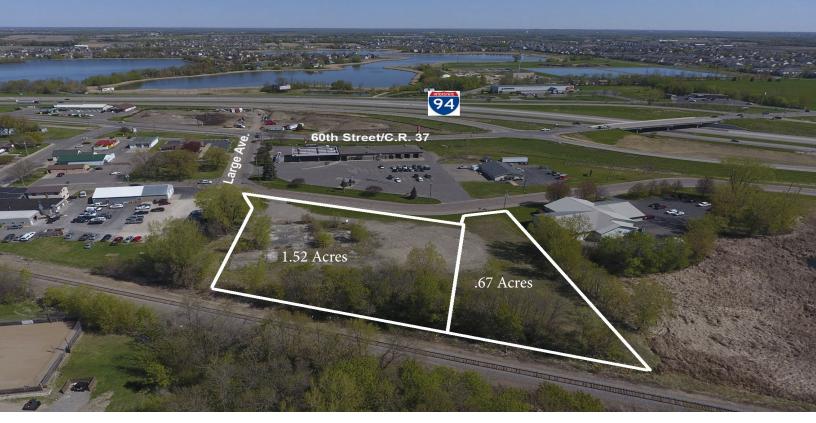

For Sale Commercial Land 5836 Large Ave, Albertville 55301

## **PROPERTY INFORMATION**

- \* SALES PRICE **<u>\$299,000.00</u>**
- \* 95,396/sf Lot
- \* Wright County PID 101.500.011202 (1.52 Acres)
- \* 2025 Taxes \$4,820.00
- \* Wright County PID 101.500.011226 (.67 Acres)
- \* 2024 Taxes \$3,270.00
- \* Zoning: B-4 General Business
- \* Minutes to I-94 with Easy Access
- \* Businesses in the Area Include: Taco Johns, Albertville City Hall, Space Aliens Grill and much more . . .

### LOCATION INFORMATION

- \* Located South of County Road 37 NE on Large Avenue NE. Property on the South Side of the road
- \* South Side of I-94

. Therefore, Commercial Realty

\* Minutes from I-94 with Easy Access