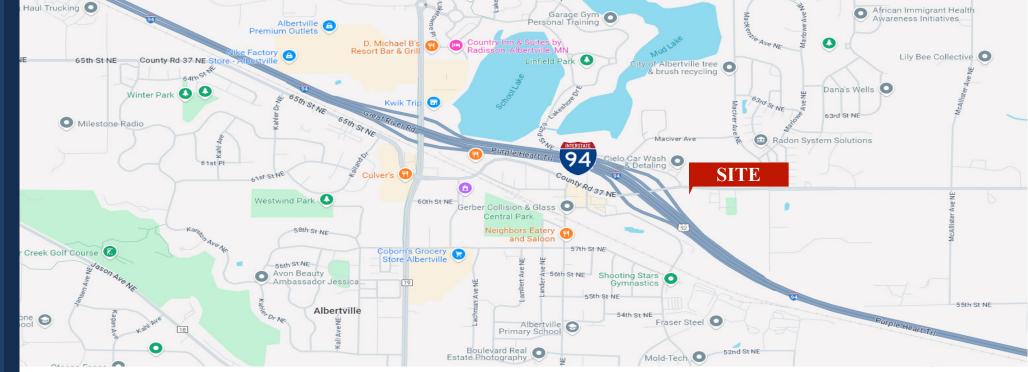

For Sale /Lease Commercial Development Land

ALBERTVILLE

**Commercial Development Land** 2.05 Acres (Minimum Divisible 1.0 Acres)

Interstate

Unassigned 59th St NE, Albertville, MN 55301

Joseph Elam, Broker 320.282.841 JElam@Crs-Mn.com

# PROPERTY LOCATION

- \* IN FRONT OF COSTCO
- \* Interstate I-94 Visibility
- \* Exit Ramp Corner
- \* Businesses in the Area: COSTCO, Just for Kix, Emma's Express, Ceilo's, Granite Tops