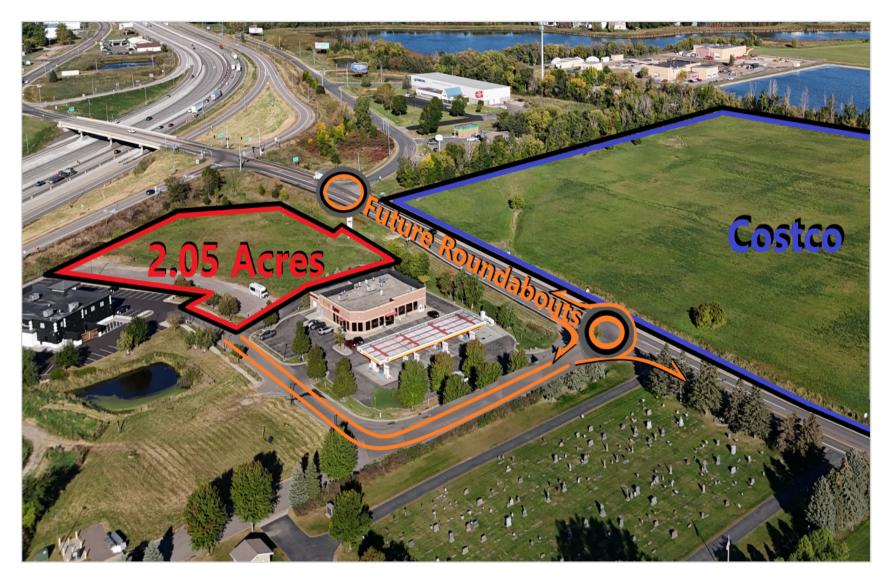

For Sale /Lease Commercial Development Land

ALBERTVILLE

**Commercial Development Land** 2.05 Acres (Minimum Divisible 1.0 Acres)

Interstate

Unassigned 59th St NE, Albertville, MN 55301

Joseph Elam, Broker 320.282.841 JElam@Crs-Mn.com

Costco

2.05 Acre.

Wayne Elam, Broker 763.229.4982 WElam@Crs-Mn.com

# PROPERTY LOCATION

- \* IN FRONT OF COSTCO
- \* Interstate I-94 Visibility
- \* Exit Ramp Corner
- \* Businesses in the Area: COSTCO, Just for Kix, Emma's Express, Ceilo's, Granite Tops