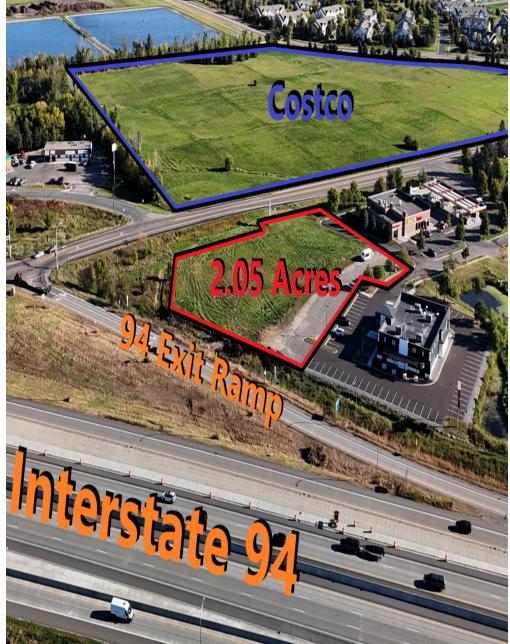

Costco

2.05 Acre.

Wayne Elam, Broker 763.229.4982 WElam@Crs-Mn.com

# PROPERTY LOCATION

- \* IN FRONT OF COSTCO
- \* Interstate I-94 Visibility
- \* Exit Ramp Corner
- \* Businesses in the Area: COSTCO, Just for Kix, Emma's Express, Ceilo's, Granite Tops

| PROPERTY OVERVIEW<br>Sale Price<br>\$Negotiable |                                                                                                                                                                                                                                                          |
|-------------------------------------------------|----------------------------------------------------------------------------------------------------------------------------------------------------------------------------------------------------------------------------------------------------------|
|                                                 |                                                                                                                                                                                                                                                          |
| County                                          | Wright                                                                                                                                                                                                                                                   |
| PID                                             | 101.136.001010                                                                                                                                                                                                                                           |
| 2024 Taxes                                      | \$13,718.00                                                                                                                                                                                                                                              |
| Zoned                                           | PUD-B3, Highway Commercial                                                                                                                                                                                                                               |
| Other Information                               | <ul> <li>Premier Site in front of coming Costco<br/>(slated to be completed by Fall 2026).</li> <li>At the corner of an interstate exit ramp.</li> <li>Unbeatable visibility.</li> <li>Available for Sale, Build to Suit, or<br/>Ground Lease</li> </ul> |