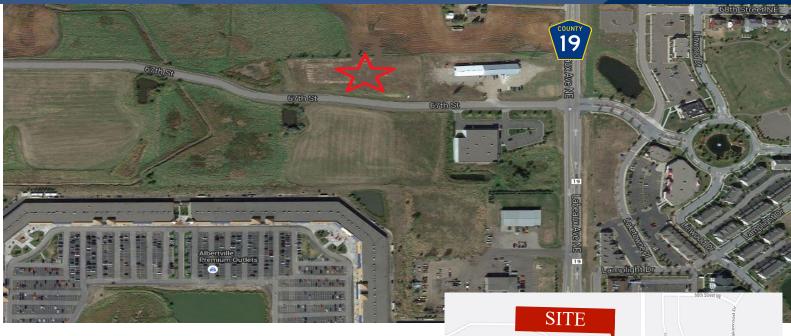

## Reduced to \$5.00/psf

- \* Approximately 2.58 Acres Commercial Land
- \* Wright County PID 101-091-002010
- \* 2024 Taxes \$5,770.00
- \* Zoning: B-2A Special Business District
- \* Utilities Available at 67th Street NE
- \* Near Restaurants and Major Retailers
- \* Check out the nearby Albertville Outlet Mall at www.PremiumOutlets.com
- \* South of future Inter-Change at County Road 19 (Labeaux Avenue) and County Road 37

#### PROPERTY INFORMATION

- \* Quick and Easy Access to I-94 and County Road 19 / Labeaux Avenue
- \* 30 Minutes from Minneapolis
- \* Businesses in the Area Include: Burger King, D'Michael B's, Country Inn & Suites, Welcome Furniture, Subway, Casey's and more . . .