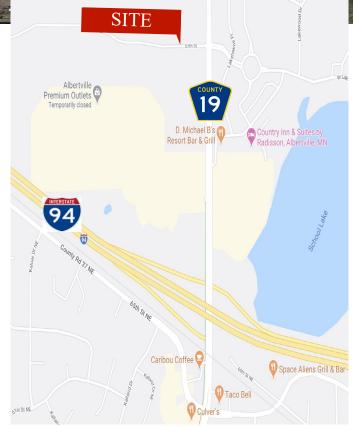

#### PROPERTY INFORMATION

- \* Quick and Easy Access to I-94 and County Road 19 / Labeaux Avenue
- \* 30 Minutes from Minneapolis
- \* Businesses in the Area Include: Burger King, D'Michael B's, Country Inn & Suites, Welcome Furniture, Subway, Casey's and more . . .

### **TRAFFIC COUNTS - 2023**

\* County Road 19 - 19,100 VPD \* I-94 - 52,000 VPD

Contact:
WAYNE ELAM
(763) 229-4982
WElam@crs-mn.com