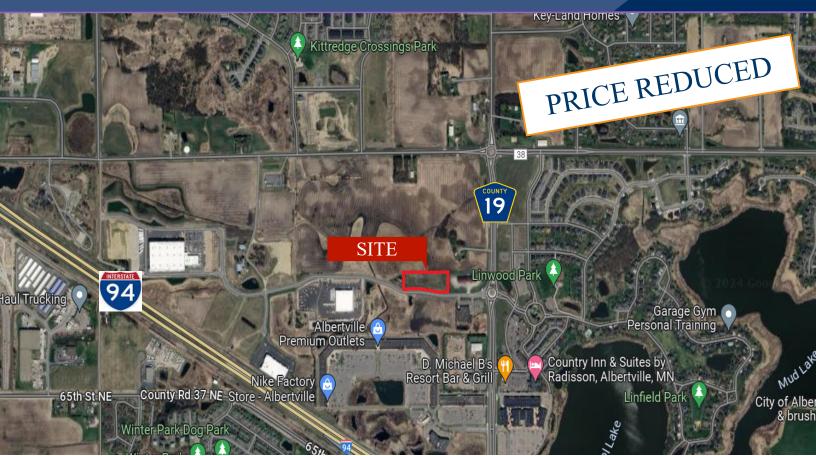

## Reduced to \$5.00/psf

- \* Approximately 2.58 Acres Commercial Land
- \* Wright County PID 101-091-002010
- \* 2024 Taxes \$5,770.00
- \* Zoning: B-2A Special Business District
- \* Utilities Available at 67th Street NE
- \* Near Restaurants and Major Retailers
- \* Check out the nearby Albertville Outlet Mall at www.PremiumOutlets.com
- \* South of future Inter-Change at County Road 19 (Labeaux Avenue) and County Road 37

#### PROPERTY INFORMATION

- \* Quick and Easy Access to I-94 and County Road 19 / Labeaux Avenue
- \* 30 Minutes from Minneapolis
- \* Businesses in the Area Include: Burger King, D'Michael B's, Country Inn & Suites, Welcome Furniture, Subway, Casey's and more . . .