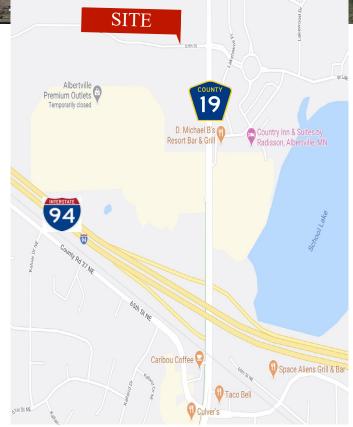

#### PROPERTY INFORMATION

- \* Quick and Easy Access to I-94 and County Road 19 / Labeaux Avenue
- \* 30 Minutes from Minneapolis
- \* Businesses in the Area Include: Burger King, D'Michael B's, Country Inn & Suites, Welcome Furniture, Subway, Casey's and more . . .

### **TRAFFIC COUNTS - 2024**

\* County Road 19 - 19,100 VPD \* I-94 - 52,000 VPD

Contact:
WAYNE ELAM
(763) 229-4982
WElam@crs-mn.com