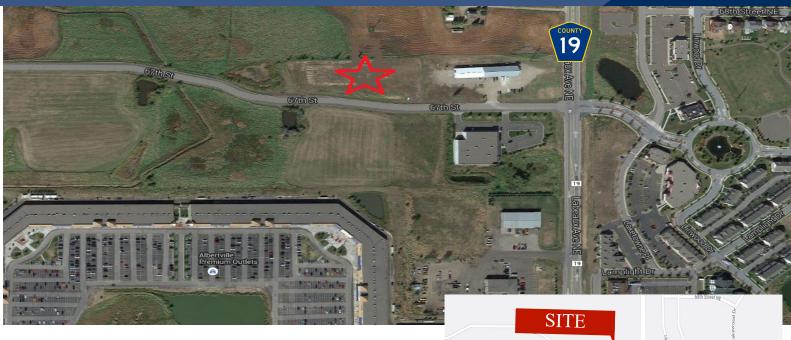

## Reduced to \$5.00/psf

- \* Approximately 2.58 Acres Commercial Land
- \* Wright County PID 101-091-002010
- \* 2025 Taxes \$5,930.00
- \* Zoning: B-2A Special Business District
- \* Utilities Available at 67th Street NE
- \* Near Restaurants and Major Retailers
- \* Check out the nearby Albertville Outlet Mall at www.PremiumOutlets.com
- \* South of future Inter-Change at County Road 19 (Labeaux Avenue) and County Road 37

#### PROPERTY INFORMATION

- \* Quick and Easy Access to I-94 and County Road 19 / Labeaux Avenue
- \* 30 Minutes from Minneapolis
- \* Businesses in the Area Include: Burger King, D'Michael B's, Country Inn & Suites, Welcome Furniture, Subway, Casey's and more . . .