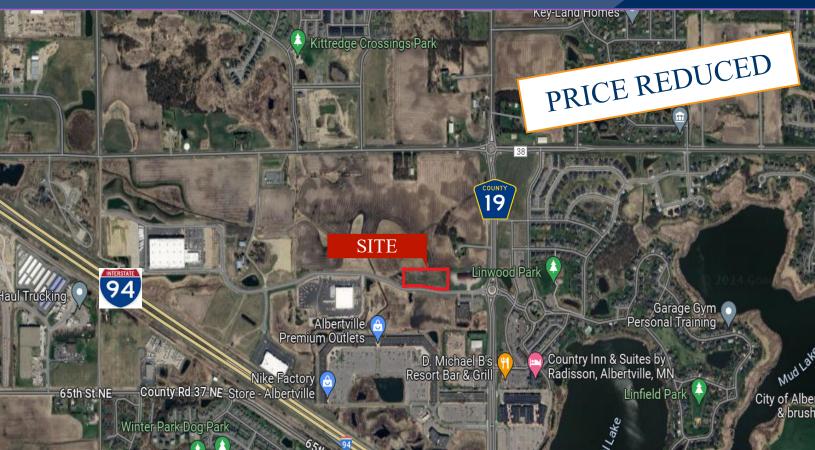

## Reduced to \$5.00/psf

- \* Approximately 2.58 Acres Commercial Land
- \* Wright County PID 101-091-002010
- \* 2025 Taxes \$5,930.00
- \* Zoning: B-2A Special Business District
- \* Utilities Available at 67th Street NE
- \* Near Restaurants and Major Retailers
- \* Check out the nearby Albertville Outlet Mall at www.PremiumOutlets.com
- \* South of future Inter-Change at County Road 19 (Labeaux Avenue) and County Road 37

#### PROPERTY INFORMATION

- \* Quick and Easy Access to I-94 and County Road 19 / Labeaux Avenue
- \* 30 Minutes from Minneapolis
- \* Businesses in the Area Include: Burger King, D'Michael B's, Country Inn & Suites, Welcome Furniture, Subway, Casey's and more . . .