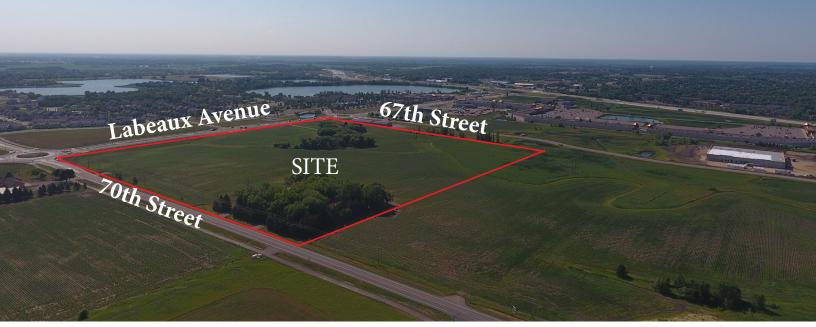

COMMERCIAL REALTY SOLUTIONS

For Sale Industrial Development Land 6793 Labeaux Ave NE, Albertville 55301

## **PROPERTY INFORMATION** \* Sales Price <u>\$4,000,000.00</u>

- \* Lot is 39.02 Acres
- \* Wright County
- \* PID 101.500.351100 2024 Taxes \$4,772.00
- \* PID 101.500.351101 2024 Taxes \$3,778.00
- \* Total 2024 Taxes \$8,550.00
- \* Zoning: I-1 Limited Industrial
- \* Businesses in Area Include:
  - Albertville Premium Outlet Mall, Slumberland Furniture,
  - D Michael B's, Country Inn & Suites, Burger King,
  - Ashley Home Store and more...

## LOCATION INFORMATION

- \* Easy Access to I-94
- \* Great Corner Location
- \* Close to Amenities and Services
- \* Close to Albertville Premium Outlet Mall

## TRAFFIC COUNTS - 2023 \* Labeaux Ave NE - 16,700 VPD

\* 70th Street - 5,614 VPD