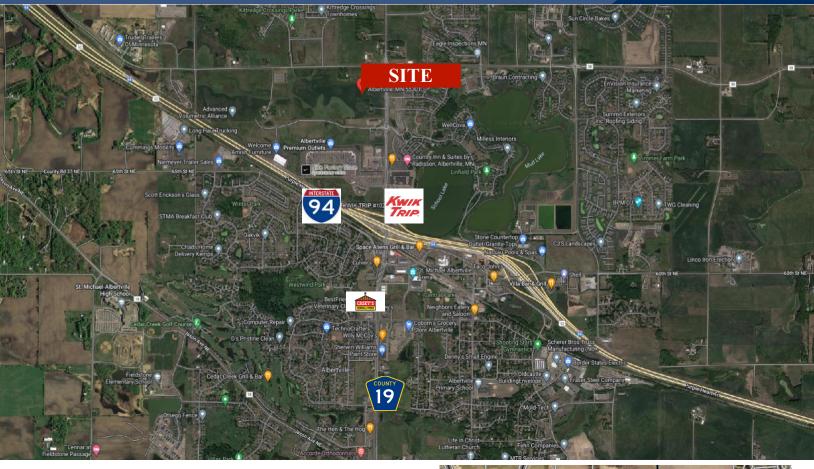

## **PROPERTY INFORMATION** \* Sales Price <u>\$4,000,000.00</u>

- \* Lot is 39.02 Acres
- \* Wright County
- \* PID 101.500.351100 2024 Taxes \$4,772.00
- \* PID 101.500.351101 2024 Taxes \$3,778.00
- \* Total 2024 Taxes \$8,550.00
- \* Zoning: I-1 Limited Industrial
- \* Businesses in Area Include:
  - Albertville Premium Outlet Mall, Slumberland Furniture,
  - D Michael B's, Country Inn & Suites, Burger King,
  - Ashley Home Store and more...

## LOCATION INFORMATION

- \* Easy Access to I-94
- \* Great Corner Location
- \* Close to Amenities and Services
- \* Close to Albertville Premium Outlet Mall