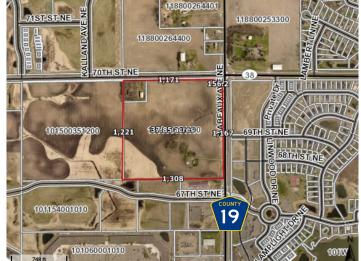

## **PROPERTY INFORMATION** \* Sales Price <u>\$4,000,000.00</u>

- \* Lot is 39.02 Acres
- \* Wright County
- \* PID 101.500.351100 2024 Taxes \$4,772.00
- \* PID 101.500.351101 2024 Taxes \$3,778.00
- \* Total 2024 Taxes \$8,550.00
- \* Zoning: I-1 Limited Industrial
- \* Businesses in Area Include:
  - Albertville Premium Outlet Mall, Slumberland Furniture,
  - D Michael B's, Country Inn & Suites, Burger King,
  - Ashley Home Store and more...