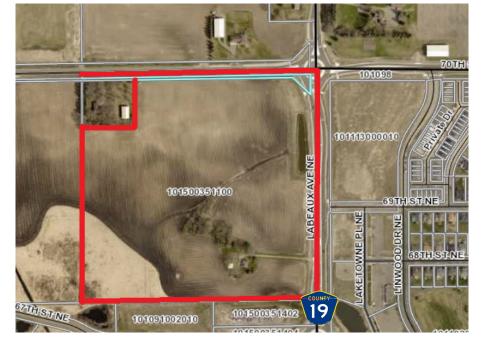

For Sale Industrial Development Land

Labeaux Avenue 67th Street

SITE

## **ALBERTVILLE**

**Industrial Development Land** 

**Sales Price: \$4,000,000.00** 

39.02 Acres

6793 Labeaux Ave NE, Albertville, MN 55301

Wayne Elam, Broker 763.229.4982 WElam@Crs-Mn.com

## PROPERTY OVERVIEW

Sales Price \$4,000,000.00

Lot Size 39.02 Acres

County Wright

> 101.500.351100 2025 Taxes \$5,070.00 **PIDs**

> > 101.500.351101 2025 Taxes \$3,754.00

I-1 Limited Industrial Zoned