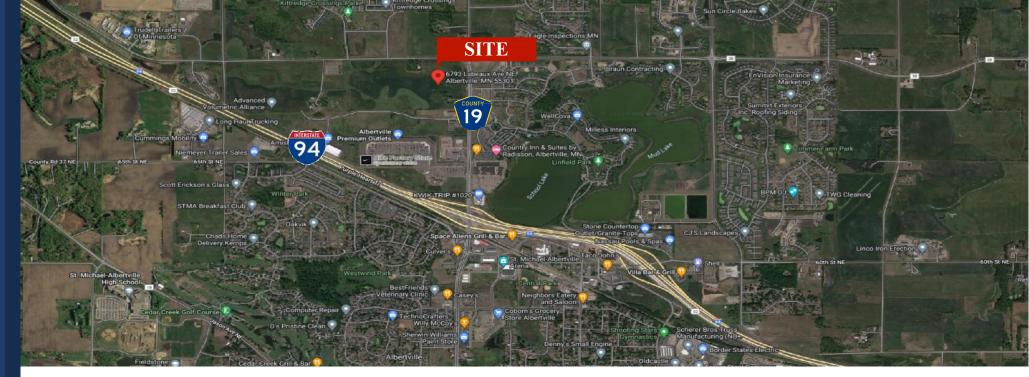

For Sale Industrial Development Land

Labeaux Avenue 67th Street

SITE

## **ALBERTVILLE**

**Industrial Development Land** 

**Sales Price: \$4,000,000.00** 

39.02 Acres

6793 Labeaux Ave NE, Albertville, MN 55301

Wayne Elam, Broker 763.229.4982 WElam@Crs-Mn.com

## PROPERTY LOCATION

- \* Easy Access to I-94
- \* Great Corner Location
- \* Close to Amenities and Services
- \* Close to Albertville Premium Outlet Mall
- \* Businesses in the Area:

Albertville Premium Outlet Mall, Slumberland Furniture, D Michael B's, Country Inn & Suites, Burger King, Ashley Home Store and more...