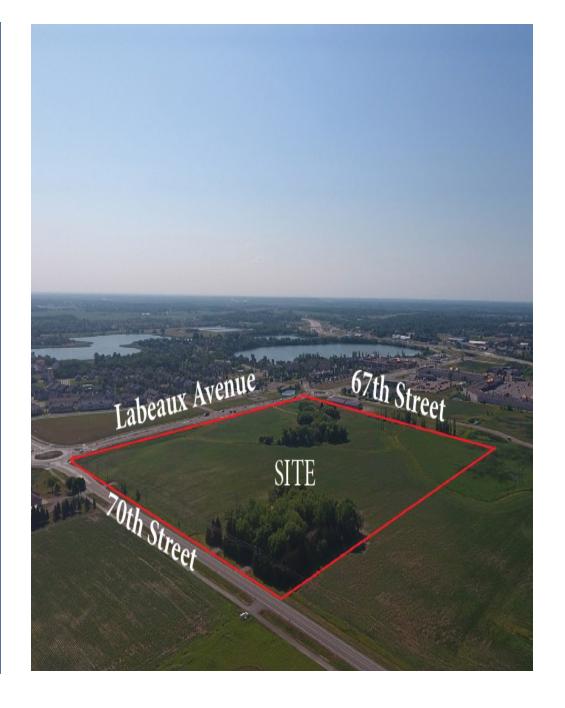

For Sale Industrial Development Land

Labeaux Avenue 67th Street

SITE

## **ALBERTVILLE**

**Industrial Development Land** 

**Sales Price: \$4,000,000.00** 

39.02 Acres

6793 Labeaux Ave NE, Albertville, MN 55301

Wayne Elam, Broker 763.229.4982 WElam@Crs-Mn.com

## **TRAFFIC COUNTS - 2024**

\* Labeaux Ave NE - 16,700 VPD \* 70th Street - 5,614 VPD