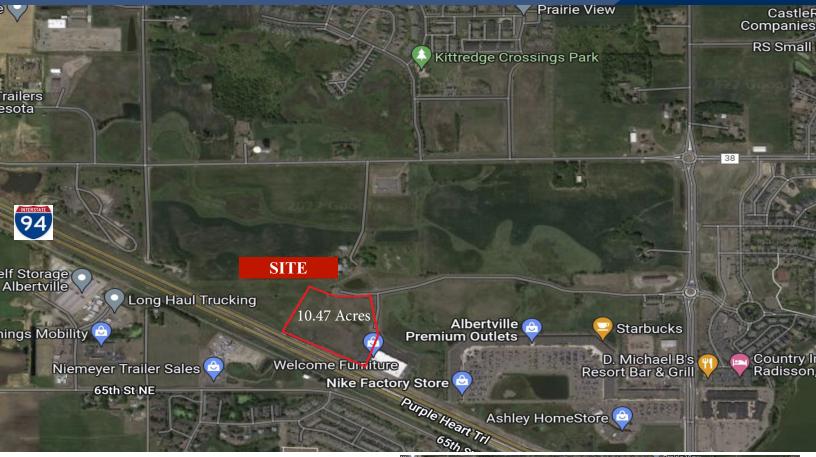

## For Sale Albertville Business Park Land Commercial/Industrial Land xxx 67th Street NE, Albertville 55301

#### PROPERTY INFORMATION

- \* SALES PRICE
  10.47 Acres **\$Negotiable**
- \* Wright County PID's 101-088-001040 2024 Taxes \$1,740.00 101-088-001030 2024 Taxes \$5,236.00 101-088-001020 2024 Taxes \$2,718.00
- \* Zoning: I-1 Limited Industrial
- \* Businesses in the Area Include:
  Advanced Volumetric Alliance Manufacturing,
  Albertville Premium Outlet Mall, Taco Bell,
  D' Michael B's, Country Inn & Suites,
  Kremer Toy, Ashley Home Store, Culver's,