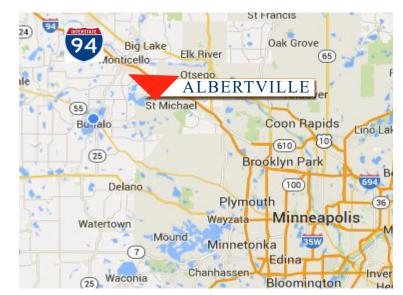

#### **LOCATION INFORMATION**

- \* Located North Side of I-94
- \* West Side of Labeaux
- \* Site is 1 Mile to I-94
- \* 15 Minutes to I-494/694 in Maple Grove 6 Lane Interstate
- \* Close to Advanced Volumetric Alliance (AVA), Scherer Bros. Lumber & Albertville Outlet Mall