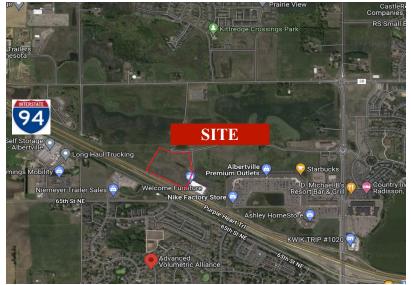

## For Sale Albertville Business Park Land Commercial/Industrial Land xxx 67th Street NE, Albertville 55301

#### PROPERTY INFORMATION

- \* SALES PRICE
  10.47 Acres **\$Negotiable**
- \* Wright County PID's 101-088-001040 2024 Taxes \$1,740.00 101-088-001030 2024 Taxes \$5,236.00 101-088-001020 2024 Taxes \$2,718.00
- \* Zoning: I-1 Limited Industrial
- \* Businesses in the Area Include:
  Advanced Volumetric Alliance Manufacturing,
  Albertville Premium Outlet Mall, Taco Bell,
  D' Michael B's, Country Inn & Suites,
  Kremer Toy, Ashley Home Store, Culver's,