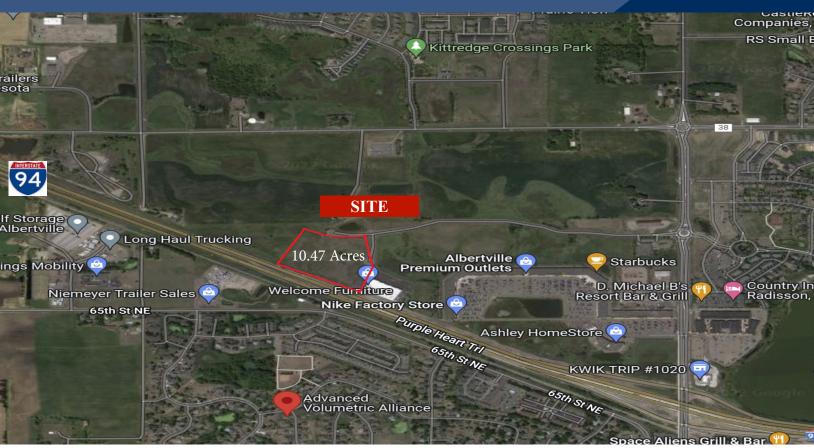

## For Sale Albertville Business Park Land Commercial/Industrial Land xxx 67th Street NE, Albertville 55301

#### PROPERTY INFORMATION

- \* SALES PRICE
  10.47 Acres **\$Negotiable**
- \* Wright County PID's 101-088-001040 2024 Taxes \$1,740.00 101-088-001030 2024 Taxes \$5,236.00 101-088-001020 2024 Taxes \$2,718.00
- \* Zoning: I-1 Limited Industrial
- \* Businesses in the Area Include:
  Advanced Volumetric Alliance Manufacturing,
  Albertville Premium Outlet Mall, Taco Bell,
  D' Michael B's, Country Inn & Suites,
  Kremer Toy, Ashley Home Store, Culver's,

#### **LOCATION INFORMATION**

- \* Located North Side of I-94
- \* West Side of Labeaux
- \* Site is 1 Mile to I-94
- \* 15 Minutes to I-494/694 in Maple Grove 6 Lane Interstate
- \* Close to Advanced Volumetric Alliance (AVA), Scherer Bros. Lumber & Albertville Outlet Mall