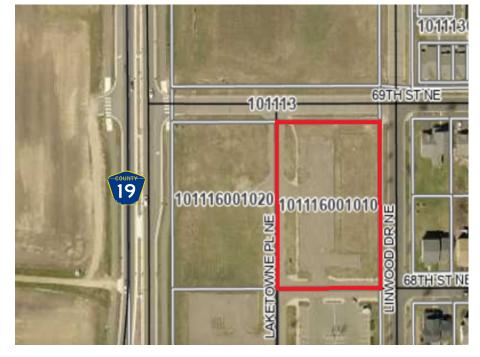

## PROPERTY OVERVIEW

6872 Laketowne Place NE, Albertville, MN

Sales Price \$350,000.00

Lot Size 1.22 Acre Land Parcel

County Wright

> PID 101-116-001010

2025 Taxes TBD

> Zoned **B2-A Special Business**

Has footings for 10,000/sf building Other

(50' x 200')

Parking 42 Spaces