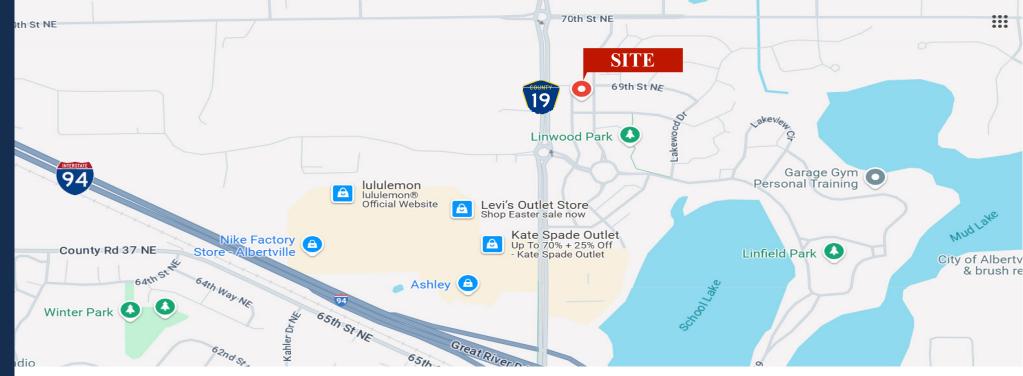

## PROPERTY LOCATION

- \* Easy Access from Labeaux Avenue
- \* East Side of Labeaux Avenue
- \* North of I-94
- \* Businesses in the Area:

Albertville Premium Outlet Mall, Slumberland Furniture, D Michael B's, Country Inn & Suites, Burger King, Ashley Home Store, KwikTrip, Everbrook Daycare, Samaritans Hill Lutheran Church and more...

## **TRAFFIC COUNTS - 2024**

\* I-94 - 58,540 VPD \* Labeaux Ave NE - 15,647 VPD