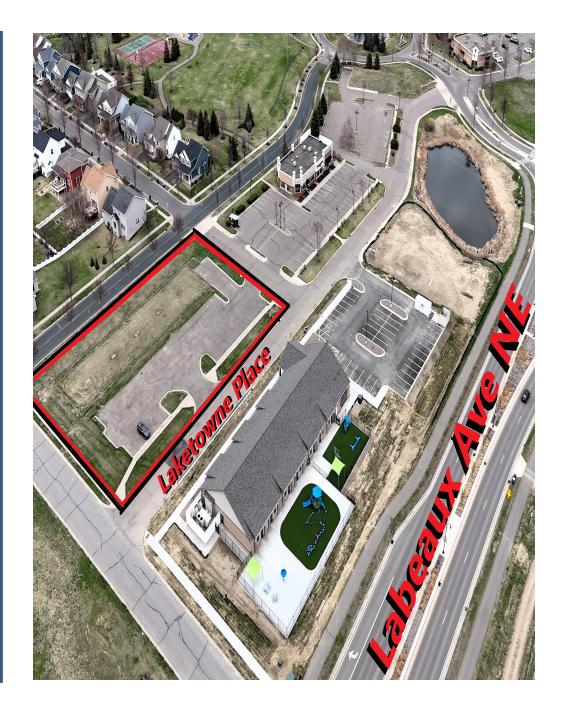

## PROPERTY OVERVIEW

6872 Laketowne Place NE, Albertville, MN

Sales Price \$350,000.00

Lot Size 1.22 Acre Land Parcel

County Wright

> PID 101-116-001010

2025 Taxes TBD

> Zoned **B2-A Special Business**

Has footings for 10,000/sf building Other

(50' x 200')

Parking 42 Spaces