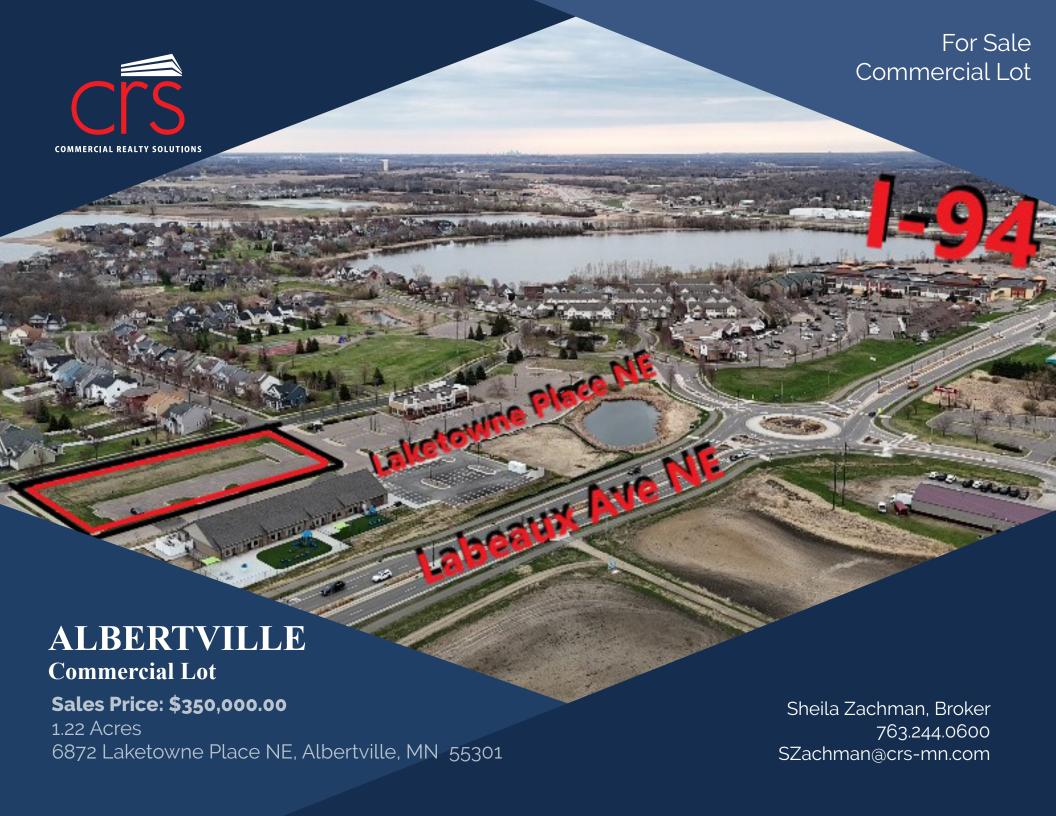

## PROPERTY OVERVIEW

6872 Laketowne Place NE, Albertville, MN

Sales Price \$350,000.00

Lot Size 1.22 Acre Land Parcel

County Wright

> PID 101-116-001010

2025 Taxes TBD

> Zoned **B2-A Special Business**

Has footings for 10,000/sf building Other

(50' x 200')

Parking 42 Spaces