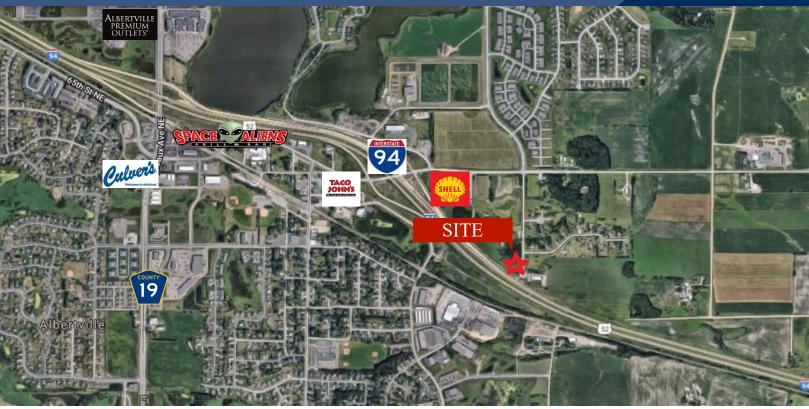

Shell Gas Station, Villa Bar & Grill, Granite Tops,

SuperAmerica, Taco John's, City Hall, Culver's,

Burger King and more!

Contact:
SHEILA ZACHMAN
(763) 244-0600
SZachman@crs-mn.com

#### **LOCATION INFORMATION**

- \* NE of I-94 Freeway Ramp
- \* Commercial Lot with Easy Access to I-94
- \* Great Visibility from I-94
- \* Close to the Albertville Premium Outlet Mall