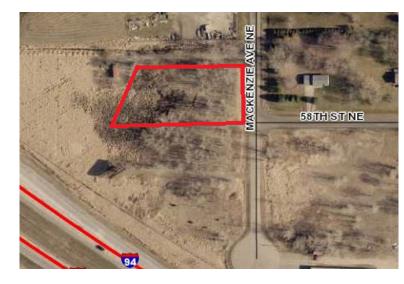

### PROPERTY INFORMATION

- \* Sales Price **\$99,900.00**
- \* Lot is 1 Acre
- \* Wright County PID 101-124-004010
- \* 2023 Taxes \$280.00
- \* Zoned: B-2 Limited Business
- \* Businesses in the Area Include: