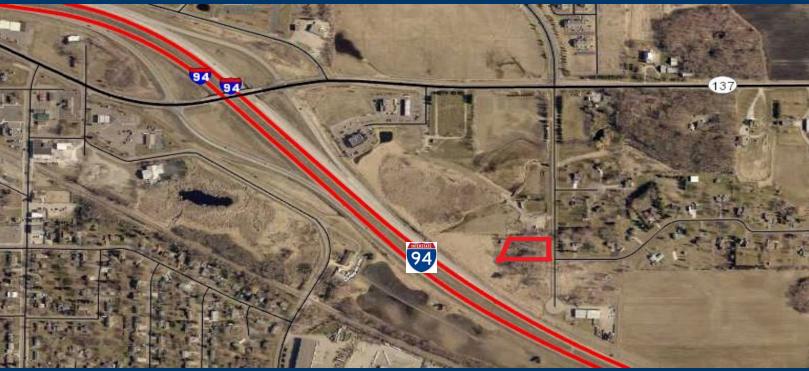

# For Sale Commercial Land xxxx MacKenzie Ave NE, Albertville 55301

#### **LOCATION INFORMATION**

- \* NE of I-94 Freeway Ramp
- \* Commercial Lot with Easy Access to I-94
- \* Great Visibility from I-94
- \* Close to the Albertville Premium Outlet Mall