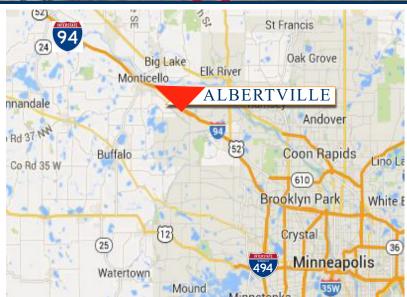

# For Sale Commercial Land xxxx MacKenzie Ave NE, Albertville 55301

#### **LOCATION INFORMATION**

- \* NE of I-94 Freeway Ramp
- \* Commercial Lot with Easy Access to I-94
- \* Great Visibility from I-94
- \* Close to the Albertville Premium Outlet Mall