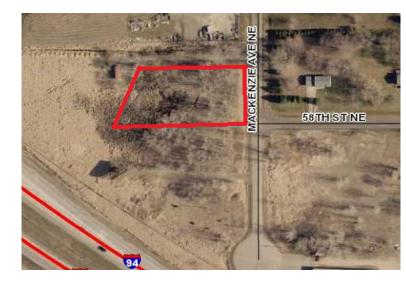

# For Sale Commercial Land xxxx MacKenzie Ave NE, Albertville 55301

### PROPERTY INFORMATION

- \* Sales Price **\$99,900.00**
- \* Lot is 1 Acre
- \* Wright County PID 101-124-004010
- \* 2024 Taxes \$396.00
- \* Zoned: B-2 Limited Business
- \* Businesses in the Area Include: