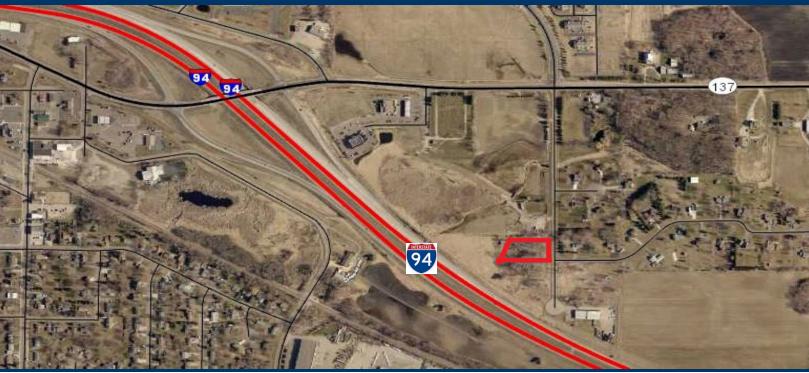

# For Sale Commercial Land xxxx MacKenzie Ave NE, Albertville 55301

### PROPERTY INFORMATION

- \* Sales Price **\$99,900.00**
- \* Lot is 1 Acre
- \* Wright County PID 101-124-004010
- \* 2024 Taxes \$396.00
- \* Zoned: B-2 Limited Business
- \* Businesses in the Area Include:

#### **LOCATION INFORMATION**

- \* NE of I-94 Freeway Ramp
- \* Commercial Lot with Easy Access to I-94
- \* Great Visibility from I-94
- \* Close to the Albertville Premium Outlet Mall

#### **TRAFFIC COUNTS - 2023**

\* I-94 - 71,000 VPD \* 60th Street - 7,900 VPD \* MacKenzie Ave NE - 5,300 VPD Contact:
SHEILA ZACHMAN
(763) 244-0600
SZachman@crs-mn.com