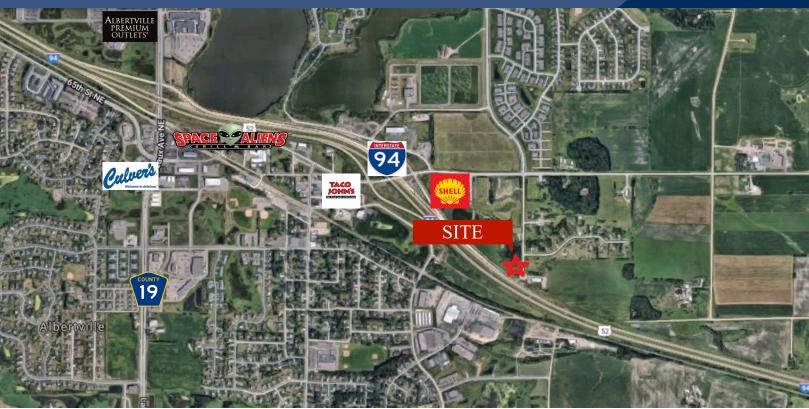

### PROPERTY INFORMATION

- \* Sales Price **\$99,900.00**
- \* Lot is 1 Acre
- \* Wright County PID 101-124-004010
- \* 2024 Taxes \$396.00
- \* Zoned: B-2 Limited Business
- \* Businesses in the Area Include:

Shell Gas Station, Villa Bar & Grill, Granite Tops,

SuperAmerica, Taco John's, City Hall, Culver's,

Burger King and more!

Contact:
SHEILA ZACHMAN
(763) 244-0600
SZachman@crs-mn.com

#### **LOCATION INFORMATION**

- \* NE of I-94 Freeway Ramp
- \* Commercial Lot with Easy Access to I-94
- \* Great Visibility from I-94
- \* Close to the Albertville Premium Outlet Mall