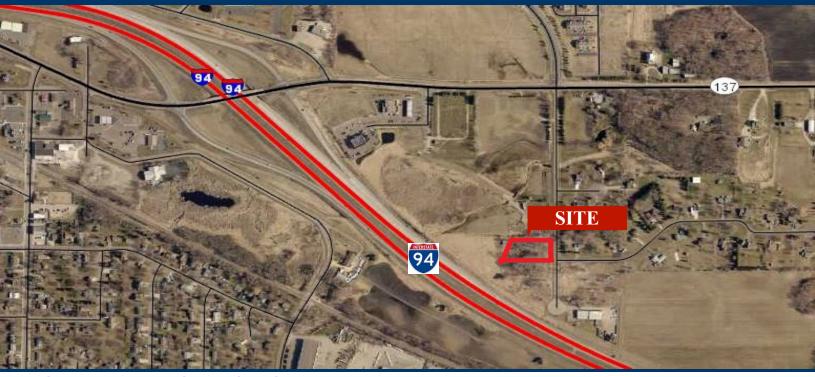

## LOCATION INFORMATION

- \* NE of I-94 Freeway Ramp
- \* Commercial Lot with Easy Access to I-94
- \* Great Visibility from I-94
- \* Close to the Albertville Premium Outlet Mall

## **TRAFFIC COUNTS - 2024** \* I-94 - 71,000 VPD \* 60th Street - 7,900 VPD \* MacKenzie Ave NE - 5,300 VPD

Contact: SHEILA ZACHMAN (763) 244-0600 SZachman@crs-mn.com

3 Highway 55 West, Buffalo, MN 55313-4320 | 763-682-2400 | info@crs-mn.com