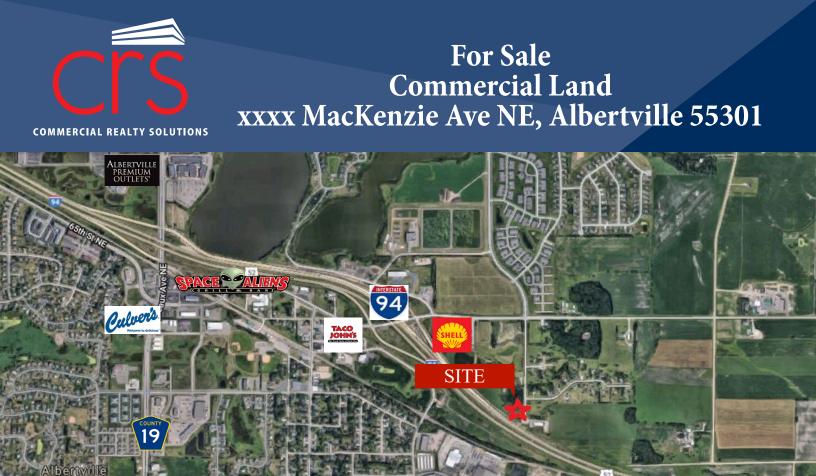

## For Sale Commercial Land xxxx MacKenzie Ave NE, Albertville 55301

COMMERCIAL REALTY SOLUTIONS

Shell Gas Station, Villa Bar & Grill, Granite Tops,

SuperAmerica, Taco John's, City Hall, Culver's,

Burger King and more!

Contact: SHEILA ZACHMAN (763) 244-0600 SZachman@crs-mn.com

the same. Therefore, Comm

## LOCATION INFORMATION

- \* NE of I-94 Freeway Ramp
- \* Commercial Lot with Easy Access to I-94
- \* Great Visibility from I-94
- \* Close to the Albertville Premium Outlet Mall