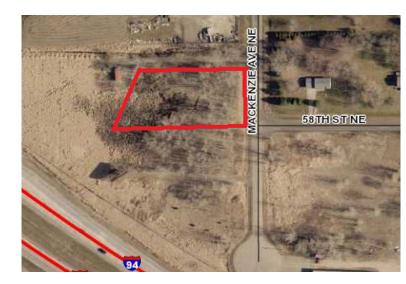

## PROPERTY INFORMATION

- \* Sales Price **<u>\$99,900.00</u>**
- \* Lot is 1 Acre
- \* Wright County PID 101-124-004010
- \* 2025 Taxes \$422.00
- \* Zoned: B-2 Limited Business
- \* Businesses in the Area Include:

## LOCATION INFORMATION

- \* NE of I-94 Freeway Ramp
- \* Commercial Lot with Easy Access to I-94
- \* Great Visibility from I-94
- \* Close to the Albertville Premium Outlet Mall