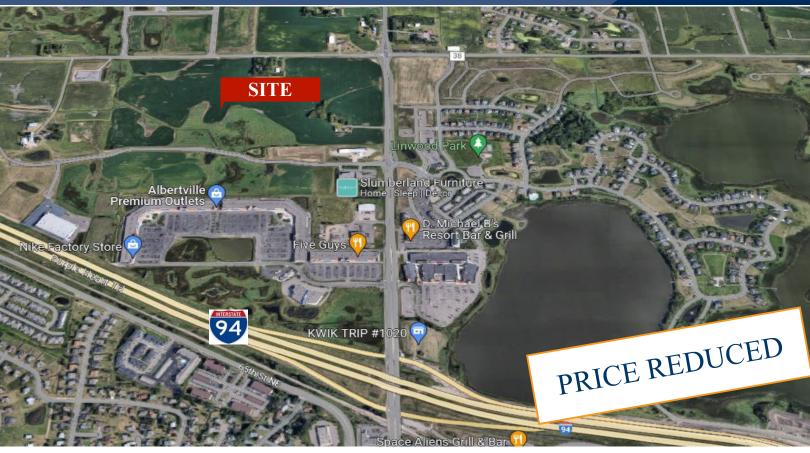

## For Sale Industrial Development Land xxx 70th Street NE, Albertville 55301

## **PROPERTY INFORMATION**

- \* Sales Price \$2,895,000.00

  Reduced to \$2,595,000.00
- \* Lot is 39.59 Acres
- \* Wright County
- \* PID 101.500.351200 2023 Taxes \$1,952.00
- \* Zoning: I-1 Limited Industrial
- \* Businesses in Area Include:
  Albertville Premium Outlet Mall, Country Inn & Suites,
  Starbucks, Welcome Furniture, Five Guys, Kwik Trip,
  Ashley Home Store, Slumberland Furniture, Taco Bell,
  Caribou Coffee, Culver's, Ace Hardware and more...

## **LOCATION INFORMATION**

- \* Located 1 Mile North of I-94 at Albertville Exit
- \* West Side of C.R. 19/Labeaux Ave on 70th St
- \* Excellent Access to I-94
- \* 15 Miles to I-494
- \* Near Many Services and Businesses