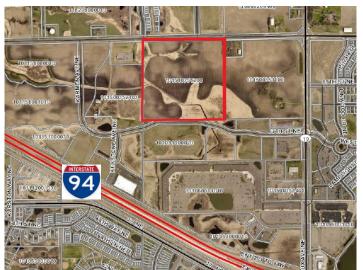

## **PROPERTY INFORMATION**

- \* Sales Price \$2,895,000.00

  Reduced to \$2,595,000.00
- \* Lot is 39.59 Acres
- \* Wright County
- \* PID 101.500.351200 2023 Taxes \$1,952.00
- \* Zoning: I-1 Limited Industrial
- \* Businesses in Area Include:
  Albertville Premium Outlet Mall, Country Inn & Suites,
  Starbucks, Welcome Furniture, Five Guys, Kwik Trip,
  Ashley Home Store, Slumberland Furniture, Taco Bell,
  Caribou Coffee, Culver's, Ace Hardware and more...

## **LOCATION INFORMATION**

- \* Located 1 Mile North of I-94 at Albertville Exit
- \* West Side of C.R. 19/Labeaux Ave on 70th St
- \* Excellent Access to I-94
- \* 15 Miles to I-494
- \* Near Many Services and Businesses