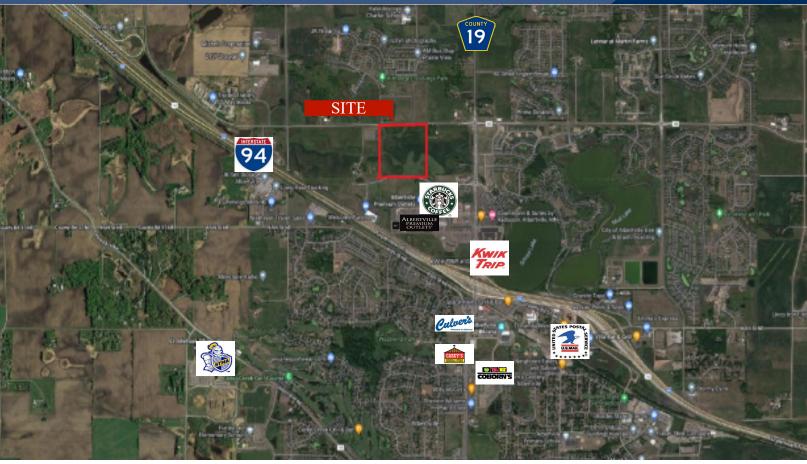

## **PROPERTY INFORMATION**

- \* Sales Price \$2,895,000.00

  Reduced to \$2,595,000.00
- \* Lot is 39.59 Acres
- \* Wright County
- \* PID 101.500.351200 2023 Taxes \$1,952.00
- \* Zoning: I-1 Limited Industrial
- \* Businesses in Area Include:
  Albertville Premium Outlet Mall, Country Inn & Suites,
  Starbucks, Welcome Furniture, Five Guys, Kwik Trip,
  Ashley Home Store, Slumberland Furniture, Taco Bell,
  Caribou Coffee, Culver's, Ace Hardware and more...

## **LOCATION INFORMATION**

- \* Located 1 Mile North of I-94 at Albertville Exit
- \* West Side of C.R. 19/Labeaux Ave on 70th St
- \* Excellent Access to I-94
- \* 15 Miles to I-494
- \* Near Many Services and Businesses