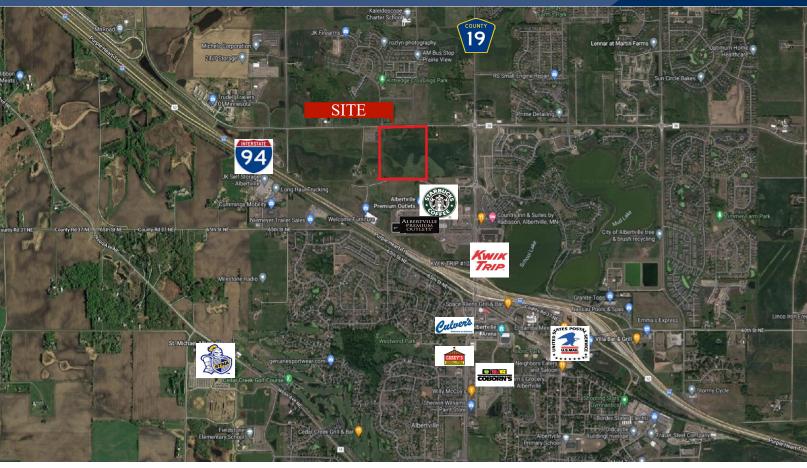

## **PROPERTY INFORMATION**

- \* Sales Price \$2,895,000.00

  Reduced to \$2,595,000.00
- \* Lot is 39.59 Acres
- \* Wright County
- \* PID 101.500.351200 2024 Taxes \$2,322.00
- \* Zoning: I-1 Limited Industrial
- \* Businesses in Area Include:
  Albertville Premium Outlet Mall, Country Inn & Suites,
  Starbucks, Welcome Furniture, Five Guys, Kwik Trip,
  Ashley Home Store, Slumberland Furniture, Taco Bell,
  Caribou Coffee, Culver's, Ace Hardware and more...

## **LOCATION INFORMATION**

- \* Located 1 Mile North of I-94 at Albertville Exit
- \* West Side of C.R. 19/Labeaux Ave on 70th St
- \* Excellent Access to I-94
- \* 15 Miles to I-494
- \* Near Many Services and Businesses