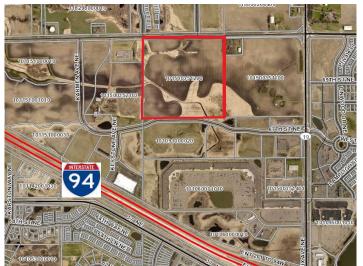

## **PROPERTY INFORMATION**

- \* Sales Price \$2,895,000.00

  Reduced to \$2,595,000.00
- \* Lot is 39.59 Acres
- \* Wright County
- \* PID 101.500.351200 2024 Taxes \$2,322.00
- \* Zoning: I-1 Limited Industrial
- \* Businesses in Area Include:
  Albertville Premium Outlet Mall, Country Inn & Suites,
  Starbucks, Welcome Furniture, Five Guys, Kwik Trip,
  Ashley Home Store, Slumberland Furniture, Taco Bell,
  Caribou Coffee, Culver's, Ace Hardware and more...

## **LOCATION INFORMATION**

- \* Located 1 Mile North of I-94 at Albertville Exit
- \* West Side of C.R. 19/Labeaux Ave on 70th St
- \* Excellent Access to I-94
- \* 15 Miles to I-494
- \* Near Many Services and Businesses