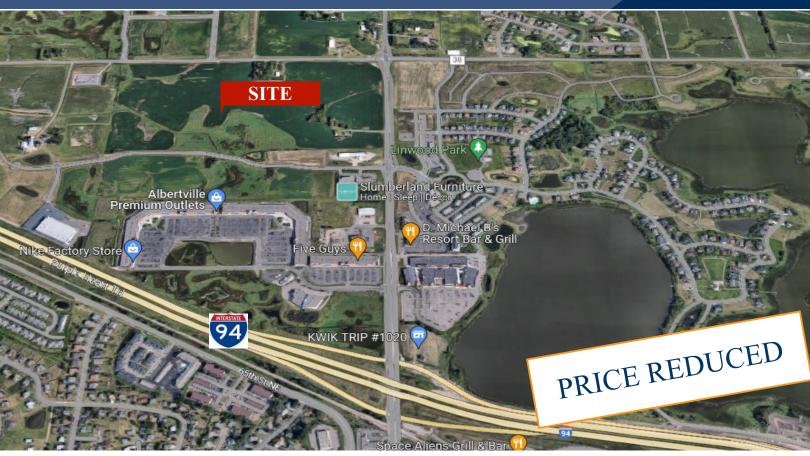

## **PROPERTY INFORMATION**

- \* Sales Price \$2,895,000.00

  Reduced to \$2,595,000.00
- \* Lot is 39.59 Acres
- \* Wright County
- \* PID 101.500.351200 2024 Taxes \$2,322.00
- \* Zoning: I-1 Limited Industrial
- \* Businesses in Area Include:
  Albertville Premium Outlet Mall, Country Inn & Suites,
  Starbucks, Welcome Furniture, Five Guys, Kwik Trip,
  Ashley Home Store, Slumberland Furniture, Taco Bell,
  Caribou Coffee, Culver's, Ace Hardware and more...

## **LOCATION INFORMATION**

- \* Located 1 Mile North of I-94 at Albertville Exit
- \* West Side of C.R. 19/Labeaux Ave on 70th St
- \* Excellent Access to I-94
- \* 15 Miles to I-494
- \* Near Many Services and Businesses