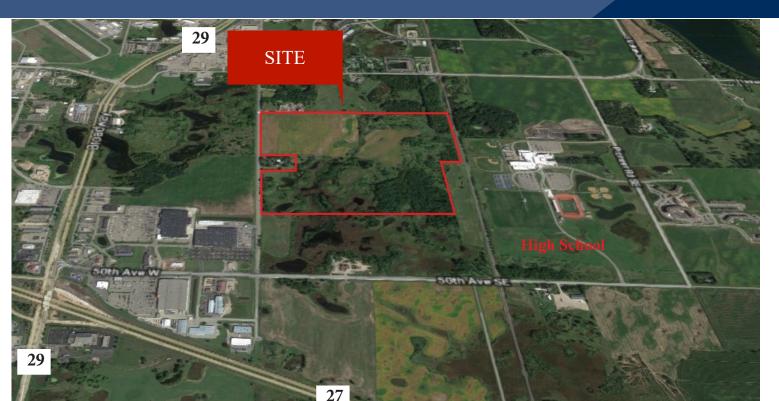

#### LOCATION INFORMATION

- \* North of I-94
- \* East of Walmart & Menards
- \* Close proximity to High School
- \* Land is a mix of Agriculture, Forest and Wetland
- \* 68 miles to St. Cloud

Walmart, Menards, MIlls Fleet Farm, Holiday,

Culvers, McDonalds, Taco Bell, Arby's Target,

Doolittles Woodfire Grill, Alexandria High School,

and more...