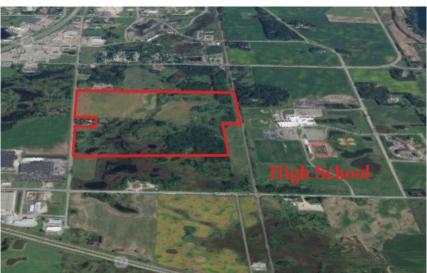

#### LOCATION INFORMATION

- \* North of I-94
- \* East of Walmart & Menards
- \* Close proximity to High School
- \* Land is a mix of Agriculture, Forest and Wetland
- \* 68 miles to St. Cloud