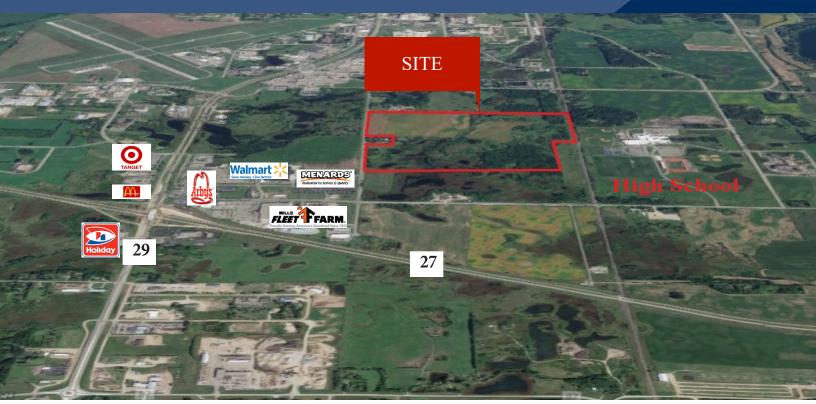

Walmart, Menards, MIlls Fleet Farm, Holiday,

Culvers, McDonalds, Taco Bell, Arby's Target,

Doolittles Woodfire Grill, Alexandria High School,

and more...

#### LOCATION INFORMATION

- \* North of I-94
- \* East of Walmart & Menards
- \* Close proximity to High School
- \* Land is a mix of Agriculture, Forest and Wetland
- \* 68 miles to St. Cloud