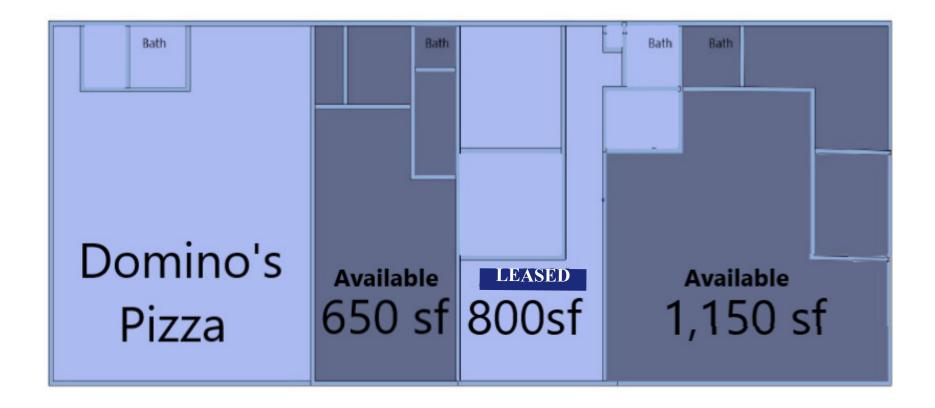

#### PROPERTY OVERVIEW

13848 1st St SE, Becker, MN

Lease Rate

Negotiable/Net (Operating Expenses: \$4.66/sf)

**Building Size** 

3,800/sf

Available

Suite 2 - 650/sf, Suite 4 - 1,150/sf

# PROPERTY INFORMATION

\* HVAC - Forced Heat and Air

\* Electrical - 200 amp

\* Clear Height - 9'

\* Great Visibility & Access to Highway 10

\* Suite 2: 650/sf

\* Suite 3: 800/sf LEASED

\* Suite 4: 1,150/sf

## **FLOOR PLAN**