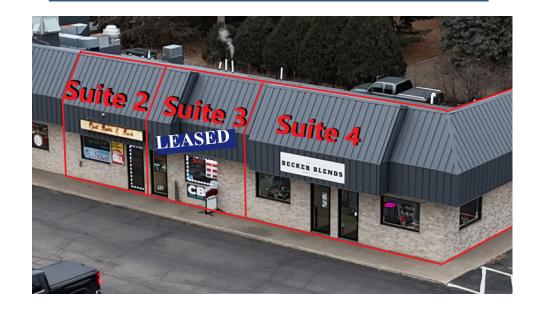

# PROPERTY INFORMATION

\* HVAC - Forced Heat and Air

\* Electrical - 200 amp

\* Clear Height - 9'

\* Great Visibility & Access to Highway 10

\* Suite 2: 650/sf

\* Suite 3: 800/sf LEASED

\* Suite 4: 1,150/sf

## **FLOOR PLAN**