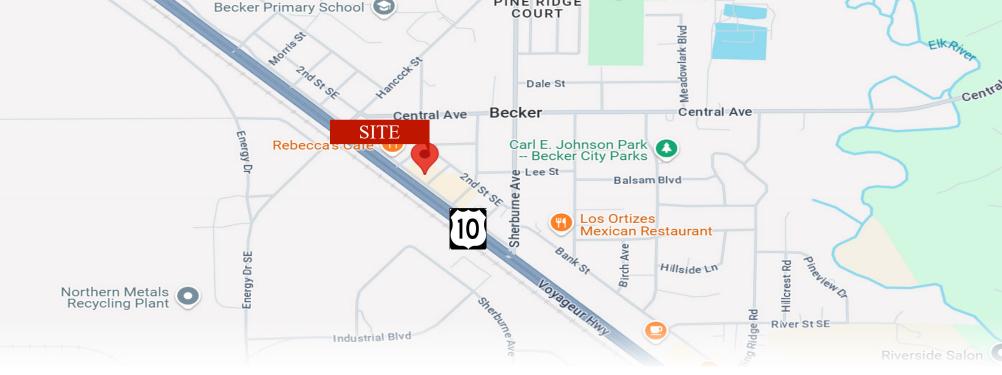

### PROPERTY LOCATION

- \* Highway 10 Visibility
- \* Easy Access

**TRAFFIC COUNTS - 2024** \* Highway 10 - 17,863 VPD

#### **Businesses** in the Area:

Domino's, Subway, GodFather's Pizza, Liberty Tax, Rebecca's Cafe and more.