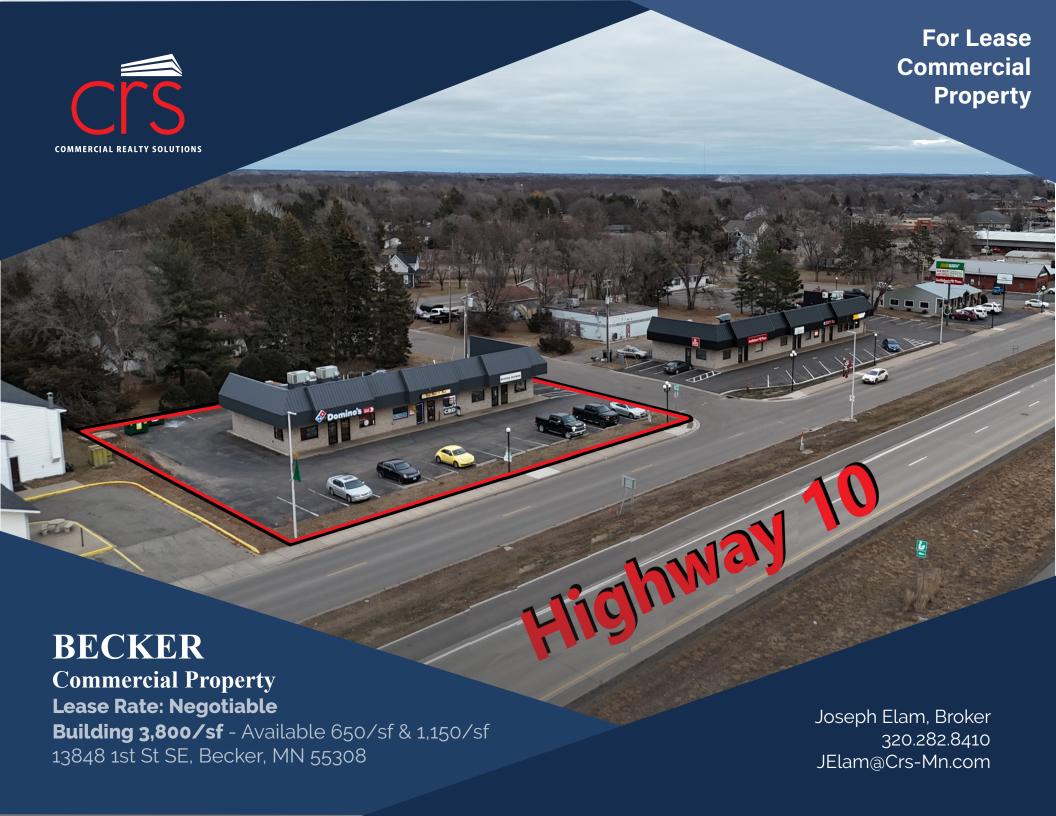

#### PROPERTY OVERVIEW

13848 1st St SE, Becker, MN

Lease Rate

Negotiable/Net (Operating Expenses: \$4.66/sf)

**Building Size** 

3,800/sf

Available

Suite 2 - 650/sf, Suite 4 - 1,150/sf

# PROPERTY INFORMATION

\* HVAC - Forced Heat and Air

\* Electrical - 200 amp

\* Clear Height - 9'

\* Great Visibility & Access to Highway 10

\* Suite 2: 650/sf

\* Suite 3: 800/sf LEASED

\* Suite 4: 1,150/sf